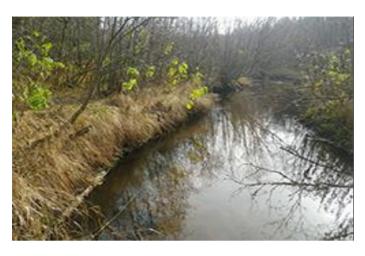

# Noteworthy

This is small stream (less than 10 feet wide), with lots of overhanging trees. The U.S. Forest Service has done habitat improvement on this stream, putting in log cover structures and spawning riffles.