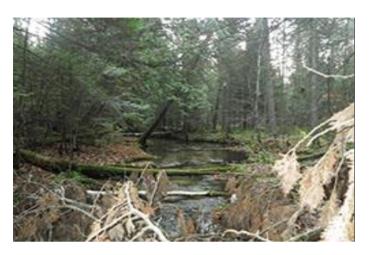

### Noteworthy

This is a shallow, small stream (less than 10 feet wide), with lots of downed wood and cover.
Casting may be difficult due to overhanging brush.