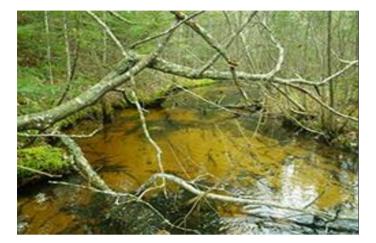

## Noteworthy

This is a small stream (5-10 feet wide), and is shallow and sandy. Lots of overhanging tag alders make casting difficult. There is a trail/two-track that parallels the river going downstream, with lots of opportunities to get in and fish.