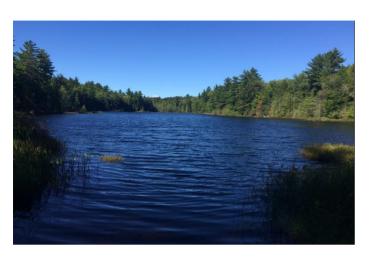

# Noteworthy

Irwin Lake is a 10 acre lake located within the Hiawatha National Forest. Hike Lake has been managed for Brook Trout for more than 60 years. Trueman Lake is a Type A Trout Lake which provides anglers trout fishing opportunities from the last Saturday in April to September 30th.