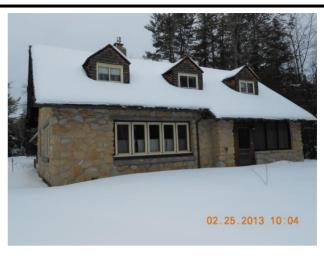

DNR TagID#: 80111

Facility Location: Wells State Park

Inventory Status: Verified

Inventory Date: 07/15/2016

Managing Agency: Parks and Recreation

Facility Type: Housing/Residential

Facility Use: Lodge
Building Status: Active

**Building Manager:** *Ian Diffenderfer (906-863-9747)* 

**Building Telephone: 906-863-9747** 

**Building Fax:** 906-863-6477

Building Address: Unknown

**Construction Date: 10/01/1940** 

Square Footage: 2,991

Historical Cost: \$165,000

Leased/Own: DNR-Owned

Employees at Location: No

Vacant Workstations: None

Electricity: Yes

Water: Yes

Heat: Yes

Storage Space: Yes - Cold