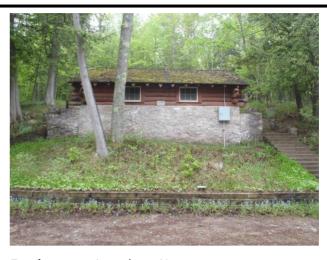

DNR TagID#: 80298

Facility Location: Onaway State Park

Inventory Status: Verified

Inventory Date: 05/25/2016

Managing Agency: Parks and Recreation

Facility Type: Restroom

Facility Use: Toilet/Shower

**Building Status: Active** 

Building Manager: Jeremy Spell (231-625-0211)

Building Telephone: 989-733-8279

**Building Fax:** *989-733-6259* 

Building Address: Unknown

**Construction Date: 03/24/1937** 

Square Footage: 550

Historical Cost: \$2,403