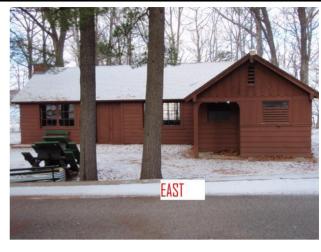

DNR TagID#: 80311

Facility Location: Otsego Lake State Park

Inventory Status: Verified

Inventory Date: 05/25/2016

Managing Agency: Parks and Recreation

Facility Type: Shelter

Facility Use: Campground Host

**Building Status: Active** 

Building Manager: Kelly Kinser (989-732-5485)

Building Telephone: 989-732-5485

Building Fax: 989-732-2590

Building Address: Unknown

**Construction Date: 10/10/1936** 

Square Footage: 1,212

Historical Cost: \$6,649