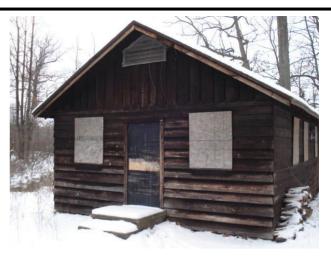

| DNR TagID#:              | 80814                           |
|--------------------------|---------------------------------|
| Facility Location:       | Waterloo State Recreation Area  |
| Inventory Status:        | Verified                        |
| Inventory Date:          | 05/25/2016                      |
| Managing Agency:         | Parks and Recreation            |
| Facility Type:           | Visitor/Recreational            |
| Facility Use:            | Designated Historical Structure |
| <b>Building Status:</b>  | Active                          |
| Building Manager:        | Gary Jones (734-475-8307)       |
| Building Telephone:      | 734-475-8307                    |
| Building Fax:            | 734-475-1830                    |
| <b>Building Address:</b> | Unknown                         |
| Construction Date:       | 10/10/1943                      |
| Square Footage:          | 800                             |
| Historical Cost:         | \$35,000                        |
| Leased/Own:              | DNR-Owned                       |