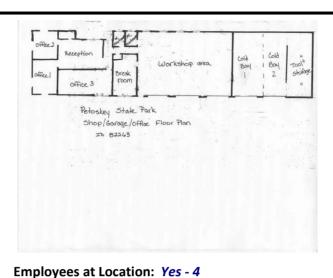

DNR TagID#: 82263

Facility Location: Petoskey State Park

Inventory Status: Verified

Inventory Date: 05/25/2016

Managing Agency: Parks and Recreation

Facility Type: Office

Facility Use: Headquarters

**Building Status: Active** 

Building Manager: Dennis Mcdermott (231-347-3070)

Building Telephone: 231-347-3070

Building Fax: 231-347-1220

Building Address: *Unknown* Vacant Workstations: *Yes - 0* 

Construction Date: 10/10/1969 Electricity: Yes

Square Footage: 3,767 Water: Yes

Historical Cost: \$30,000 Heat: Yes

Leased/Own: DNR-Owned Storage Space: Yes - Cold