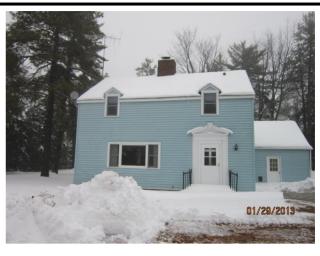

DNR TagID#: 82345

Facility Location: Wyman State Forest Nursery

Inventory Status: Verified

Inventory Date: 05/23/2016

Managing Agency: Forest Resources

Facility Type: Housing/Residential

Facility Use: Manager Residence

**Building Status: Active** 

Building Manager: Sheila Clark (906-341-2518)

Building Telephone: 906-341-2518

Building Fax: 906-341-8344

Building Address: Unknown

**Construction Date: 05/20/1969** 

Square Footage: 2,360