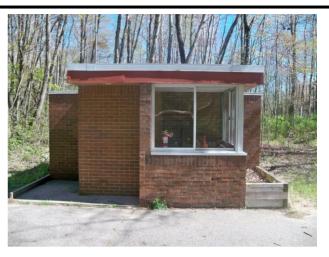

| DNR TagID#:              | 82528                    |
|--------------------------|--------------------------|
| Facility Location:       | Lakeport State Park      |
| Inventory Status:        | Verified                 |
| Inventory Date:          | 05/20/2016               |
| Managing Agency:         | Parks and Recreation     |
| Facility Type:           | Office                   |
| Facility Use:            | Contact Station          |
| <b>Building Status:</b>  | Active                   |
| Building Manager:        | Mark Sine (810-327-6224) |
| Building Telephone:      | 810-327-6114             |
| Building Fax:            | 810-327-2457             |
| <b>Building Address:</b> | Unknown                  |
| Construction Date:       | 10/10/1979               |
| Square Footage:          | 125                      |
| Historical Cost:         | \$10,000                 |
| Leased/Own:              | DNR-Owned                |
|                          |                          |