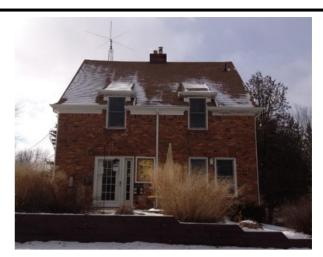

| DNR TagID#:               | 82597                          |
|---------------------------|--------------------------------|
| Facility Location:        | Maybury State Park             |
| Inventory Status:         | Verified                       |
| Inventory Date:           | 05/23/2016                     |
| Managing Agency:          | Parks and Recreation           |
| Facility Type:            | Office                         |
| Facility Use:             | Headquarters                   |
| <b>Building Status:</b>   | Active                         |
| Building Manager:         | Nikki Van Bloem (248-349-8390) |
| Building Telephone:       | 248-349-8390                   |
| Building Fax:             | 248-349-9142                   |
| Building Address:         | Unknown                        |
| <b>Construction Date:</b> | 10/10/1922                     |
| Square Footage:           | 2,214                          |
| Historical Cost:          | \$50,000                       |
| Leased/Own:               | DNR-Owned                      |
|                           |                                |