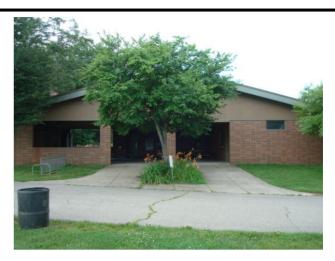

| DNR TagID#:                | 82864                          |
|----------------------------|--------------------------------|
| Facility Location:         | Maybury State Park             |
| Inventory Status:          | Verified                       |
| Inventory Date:            | 05/23/2016                     |
| Managing Agency:           | Parks and Recreation           |
| Facility Type:             | Restroom                       |
| Facility Use:              | Toilet/Shower                  |
| <b>Building Status:</b>    | Active                         |
| Building Manager:          | Nikki Van Bloem (248-349-8390) |
| <b>Building Telephone:</b> | 248-349-8390                   |
| Building Fax:              | 248-349-9142                   |
| Building Address:          | Unknown                        |
| Construction Date:         | 10/10/1977                     |
| Square Footage:            | 2,332                          |
| Historical Cost:           | \$106,000                      |
| Leased/Own:                | DNR-Owned                      |
|                            |                                |