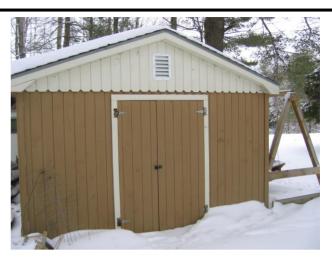

## Facility Summary Report Building Name: Thompson State Fish Hatchery/Storage Shed-residence No 2

| DNR TagID#:                | 82947                        |
|----------------------------|------------------------------|
| Facility Location:         | Thompson State Fish Hatchery |
| Inventory Status:          | Verified                     |
| Inventory Date:            | 03/06/2013                   |
| Managing Agency:           | Fisheries                    |
| Facility Type:             | Storage/Workshop             |
| Facility Use:              | Storage/Warehouse            |
| <b>Building Status:</b>    | Active                       |
| Building Manager:          | Jan VanAmberg (906-341-5587) |
| <b>Building Telephone:</b> | 906-341-5587                 |
| Building Fax:              | 906-341-5352                 |
| Building Address:          | Unknown                      |
| Construction Date:         | 01/01/1978                   |
| Square Footage:            | 64                           |
| Historical Cost:           | \$1,000                      |
| Leased/Own:                | DNR-Owned                    |