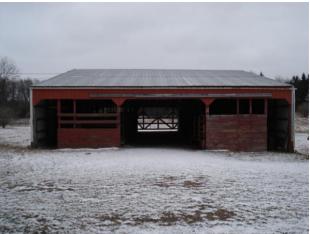

DNR TagID#: 83135 Facility Location: Waterloo State Recreation Area Inventory Status: Verified Inventory Date: 05/25/2016 Managing Agency: Parks and Recreation Facility Type: Storage/Workshop Facility Use: Barn/Riding Stable Building Status: Active Building Manager: Gary Jones (734-475-8307) Building Telephone: 734-475-8307 Building Fax: 734-475-1830 Building Address: Unknown Construction Date: 10/01/1980 Square Footage: 2,700 Historical Cost: \$30,503 Leased/Own: DNR-Owned