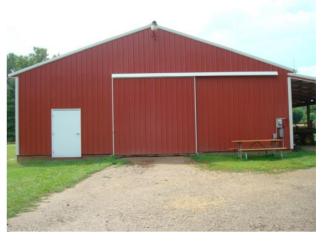

DNR TagID#: 83193

Facility Location: Maybury State Park

Inventory Status: Verified

Inventory Date: 05/24/2016

Managing Agency: Parks and Recreation

Facility Type: Storage/Workshop

Facility Use: Barn/Riding Stable

**Building Status: Active** 

Building Manager: Nikki Van Bloem (248-349-8390)

Building Telephone: 248-349-8390

**Building Fax: 248-349-9142** 

**Building Address: Unknown** 

**Construction Date: 10/10/1982** 

Square Footage: 2,400

Historical Cost: \$11,786

Leased/Own: DNR-Owned

Employees at Location: Yes - 10

Vacant Workstations: None

Electricity: Yes

Water: Yes

Heat: No