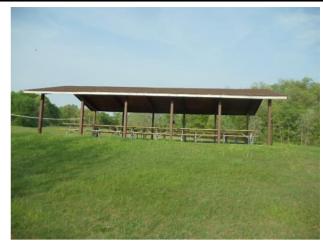

DNR TagID#: 83256

Facility Location: Highland Recreation Area

Inventory Status: Verified

Inventory Date: 06/09/2016

Managing Agency: Parks and Recreation

Facility Type: Shelter
Facility Use: Pavilion
Building Status: Active

Building Manager: William Althoff (248-889-0304)

Building Telephone: 248-889-0304

Building Fax: 248-889-8205

Building Address: Unknown

**Construction Date: 10/10/1985** 

Square Footage: 1,320

Historical Cost: \$15,934

Leased/Own: DNR-Owned

Employees at Location: No

Vacant Workstations: None

Electricity: No

Water: No

Heat: No

Storage Space: No