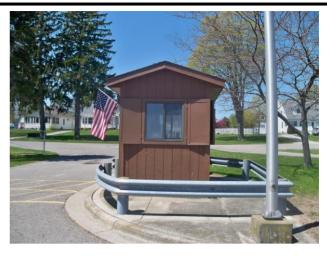

DNR TagID#: 83398

Facility Location: Port Sanilac BAS

Inventory Status: Verified

Inventory Date: 05/25/2016

Managing Agency: Parks and Recreation

Facility Type: Office

Facility Use: Contact Station

**Building Status: Active** 

Building Manager: Mark Sine (810-327-6224)

Building Telephone: 810-327-6224

**Building Fax: 810-327-2457** 

Building Address: Unknown

**Construction Date:** 

**Square Footage: 100** 

.

Historical Cost: \$800

Leased/Own: DNR-Owned

Employees at Location: Yes - 3

Vacant Workstations: None

Electricity: Yes

Water: No

Heat: No

Storage Space: No