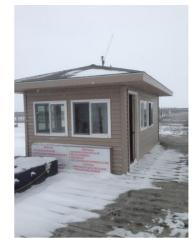

DNR TagID#: 83503

Facility Location: East Tawas State Dock

Inventory Status: Verified

Inventory Date: 05/09/2016

Managing Agency: Parks and Recreation

Facility Type: Office

Facility Use: Contact Station

**Building Status: Active** 

Building Manager: Chuck Allen (989-362-5041)

Building Telephone: 989-362-2731

Building Fax: *989-362-3113* 

Building Address: Unknown

Construction Date: 03/01/1989

**Square Footage: 180** 

Historical Cost: \$10,000

Leased/Own: DNR-Owned

Employees at Location: Yes - 13

Vacant Workstations: None

Electricity: Yes

Water: No

Heat: Yes

Storage Space: No