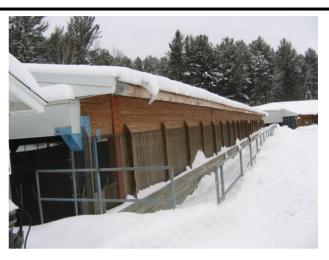

| DNR TagID#:                | 83964                          |
|----------------------------|--------------------------------|
| Facility Location:         | Marquette State Fish Hatcherys |
| Inventory Status:          | Verified                       |
| Inventory Date:            | 03/06/2013                     |
| Managing Agency:           | Fisheries                      |
| Facility Type:             | Other                          |
| Facility Use:              | Fish Production Facility       |
| <b>Building Status:</b>    | Active                         |
| Building Manager:          | Jan VanAmberg (906-249-1611)   |
| <b>Building Telephone:</b> | 906-249-1611                   |
| Building Fax:              | 906-249-3190                   |
| Building Address:          | Unknown                        |
| Construction Date:         | 04/26/1991                     |
| Square Footage:            | 18,216                         |
| Historical Cost:           | \$194,000                      |
| Leased/Own:                | DNR-Owned                      |
|                            |                                |