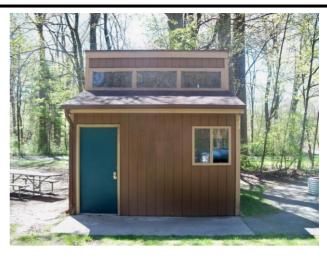

DNR TagID#: 84199

Facility Location: Lakeport State Park

Inventory Status: Verified

Inventory Date: 05/20/2016

Managing Agency: Parks and Recreation

Facility Type: Housing/Residential

Facility Use: Mini Cabin

**Building Status: Active** 

Building Manager: Mark Sine (810-327-6224)

Building Telephone: 810-327-6224

**Building Fax: 810-327-2457** 

**Building Address: Unknown** 

**Construction Date: 10/10/1991** 

Square Footage: 200

Historical Cost: \$7,500

Leased/Own: DNR-Owned

Employees at Location: No

Vacant Workstations: None

Electricity: Yes

Water: No

Heat: Yes

Storage Space: No