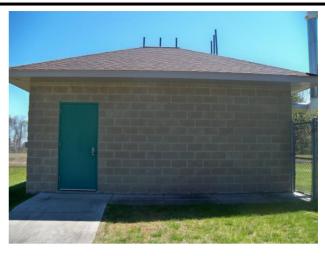

DNR TagID#: 84451

Facility Location: Lakeport State Park

Inventory Status: Verified

Inventory Date: 05/25/2016

Managing Agency: Parks and Recreation

Facility Type: *Utility Support* 

Facility Use: Pump House

**Building Status: Active** 

Building Manager: Mark Sine (810-327-6224)

Building Telephone: 810-327-6224

**Building Fax: 810-327-2457** 

**Building Address: Unknown** 

Construction Date: 04/07/2006

**Square Footage:** *500* 