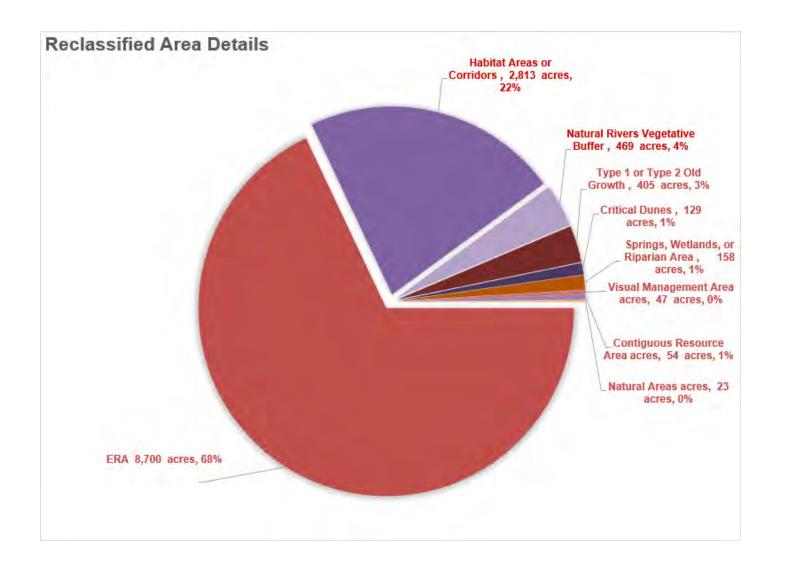

# Summary and details on recommendations for the review of Unclassified Special Conservation Areas Newberry Forest Management Unit

| Recommendation | Conservation Value Identified        | Acres  |
|----------------|--------------------------------------|--------|
|                | ERA                                  | 8,700  |
|                | Habitat Areas or Corridors           | 2,813  |
|                | Natural Rivers Vegetative Buffer     | 469    |
| 2              | Type 1 or Type 2 Old Growth          | 405    |
| Reclassified   | Springs, Wetlands, or Riparian Areas | 158    |
| <u>8</u>       | Critical Dunes                       | 129    |
| S.             | Contiguous Resource Area             | 54     |
|                | Visual Management Area               | 47     |
|                | Natural Areas                        | 23     |
|                | Reclassified                         | 12,798 |
|                | Deer Winter Range*                   | 6,114  |
| T T            | High Priority Trout Stream Buffer*   | 690    |
| Removed        | Multiple*                            | 1,868  |
| E              | Wildlife Management Areas*           | 4      |
| œ              | No Other SCA Classification*         | 9,978  |
|                | Removed                              | 18,654 |
|                | Total acres being reviewed           | 31,452 |