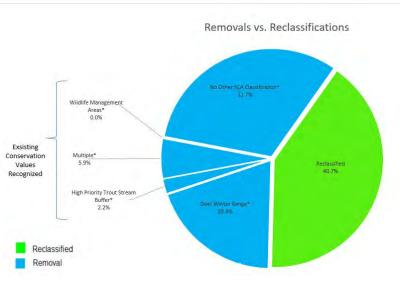

# Summary and details on recommendations for the review of Unclassified Special Conservation Areas Newberry Forest Management Unit

| Recommendation | Conservation Value Identified        | Acres  |
|----------------|--------------------------------------|--------|
|                | ERA                                  | 8,700  |
|                | Habitat Areas or Corridors           | 2,813  |
|                | Natural Rivers Vegetative Buffer     | 469    |
| 2              | Type 1 or Type 2 Old Growth          | 405    |
| Reclassified   | Springs, Wetlands, or Riparian Areas | 158    |
| <u>8</u>       | Critical Dunes                       | 129    |
| S.             | Contiguous Resource Area             | 54     |
|                | Visual Management Area               | 47     |
|                | Natural Areas                        | 23     |
|                | Reclassified                         | 12,798 |
|                | Deer Winter Range*                   | 6,114  |
| T T            | High Priority Trout Stream Buffer*   | 690    |
| Removed        | Multiple*                            | 1,868  |
| E              | Wildlife Management Areas*           | 4      |
| œ              | No Other SCA Classification*         | 9,978  |
|                | Removed                              | 18,654 |
|                | Total acres being reviewed           | 31,452 |