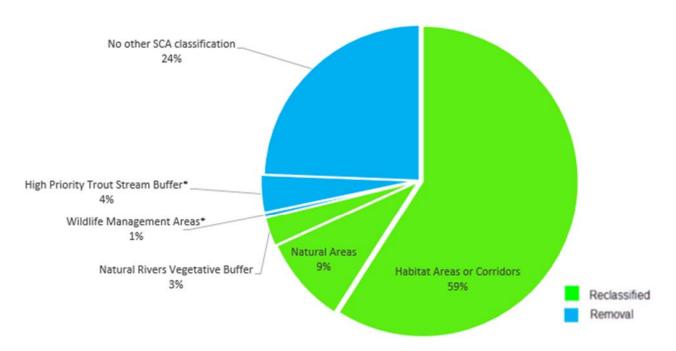

### Removals vs. Reclassifications

| Recommendation | Conservation Value Identified      | Acres |
|----------------|------------------------------------|-------|
| Reclassified   | Habitat Areas or Corridors         | 1,250 |
| Reclassified   | Natural Areas                      | 193   |
| Reclassified   | Natural Rivers Vegetative Buffer   | 64    |
| SCA Removal    | Wildlife Management Areas*         | 10    |
| SCA Removal    | High Priority Trout Stream Buffer* | 83    |
| SCA Removal    | No other SCA classification        | 516   |
|                | Total Acres being reviewed:        | 2,116 |