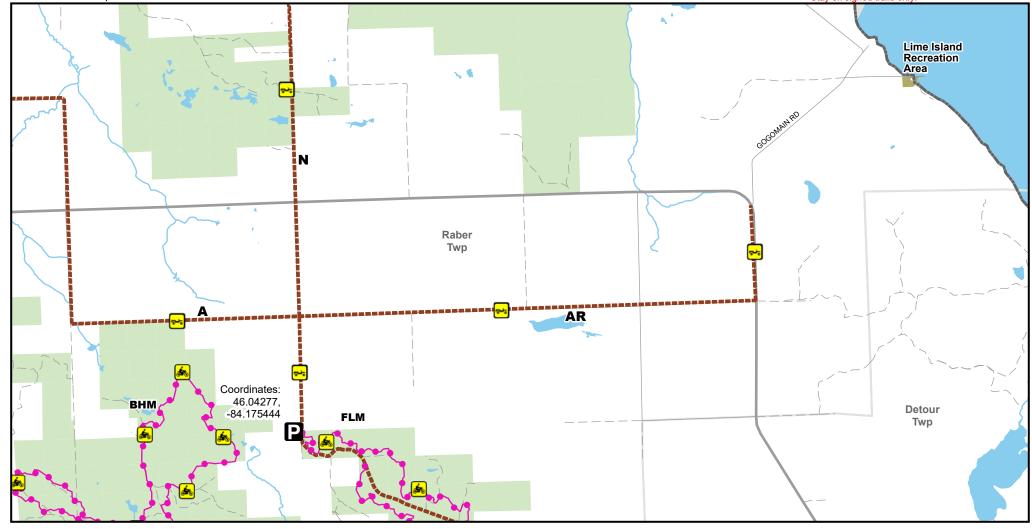

## DNR MCHIGAN S

## AR Route -- Raber Township

Chippewa County, Michigan

Description: 4.8 Miles

Advisory: Trails and Routes have two-way traffic. Disclaimer: Trails shown on this map are an approximate representation of the trail system at the time of publication and may not reflect current ground conditions.

Stay on signed trails only!

Motorcycle (DNR License)

ORV Route

Updated: 03/27/2024

ORV route – ORVs of all sizes including off-road motorcycles. ORV license and trail permit required unless licensed by the Secretary of State.

Motorcycle trail – Motorcycles only. ORV license and trail permit required.

0 1 2 Miles