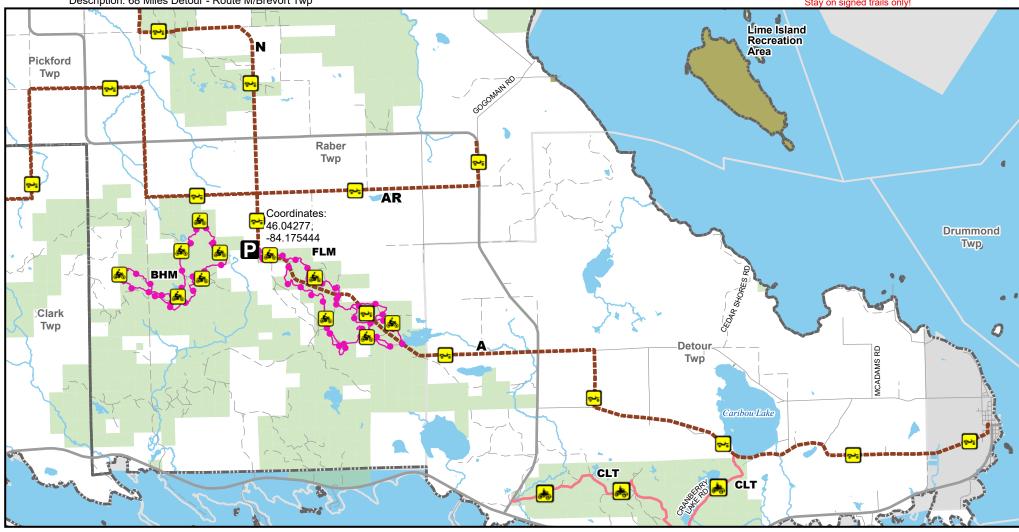

## A Route -- Detour, Raber, Pickford, Clark Townships

Mackinac & Chippewa Counties, Michigan

Description: 68 Miles Detour - Route M/Brevort Twp

Advisory: Trails and Routes have two-way traffic. Disclaimer: Trails shown on this map are an approximate representation of the trail system at the time of publication and may not reflect current ground conditions.

Stay on signed trails only!

Motorcycle (DNR License)

ORV route – ORVs of all sizes including off-road motorcycles. ORV license and trail permit required unless licensed by the Secretary of State.

ORV Trail – ORVs 50 inches in width or less including off-road motorcycles. ORV license and trail permit required.

 Motorcycle trail – Motorcycles only. ORV license and trail permit required.

Highway

Paved road
Gravel or dirt road
Lakes and rivers
State park boundary
State forest land
National forest land
Township
County boundary