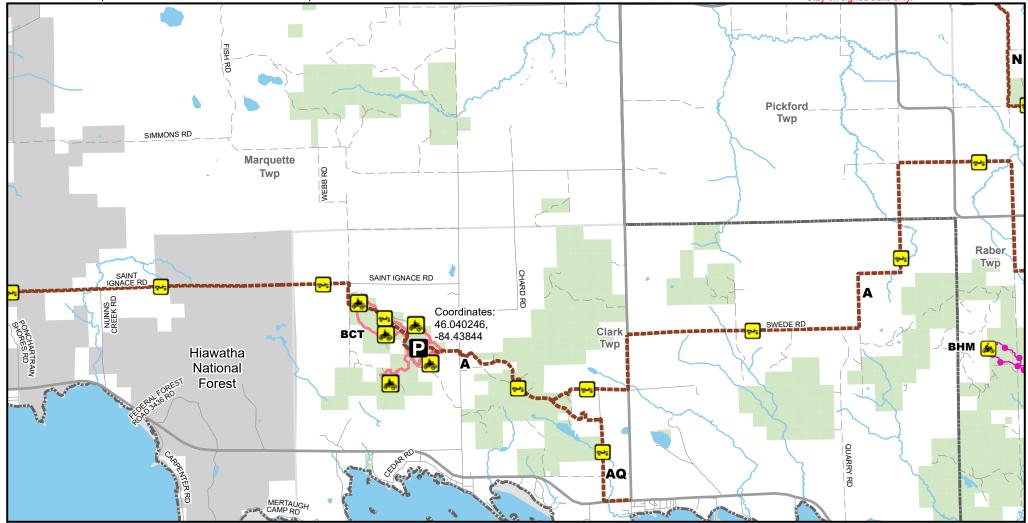

## A Route -- Raber, Pickford, Clark, Marquette Townships

Mackinac County, Michigan

Description: 68 Miles Detour - Route M/Brevort Twp

Advisory: Trails and Routes have two-way traffic. Disclaimer: Trails shown on this map are an approximate representation of the trail system at the time of publication and may not reflect current ground conditions.

Stay on signed trails only!

Motorcycle (DNR License)

ORV Route

ORV Trail

ORV route – ORVs of all sizes including off-road motorcycles. ORV license and trail permit required unless licensed by the Secretary of State.

ORV Trail – ORVs 50 inches in width or less including off-road motorcycles. ORV license and trail permit required.

 Motorcycle trail – Motorcycles only. ORV license and trail permit required.

Highway

Paved road

Gravel or dirt road

Lakes and rivers
State forest land

National forest land

Township

County boundary