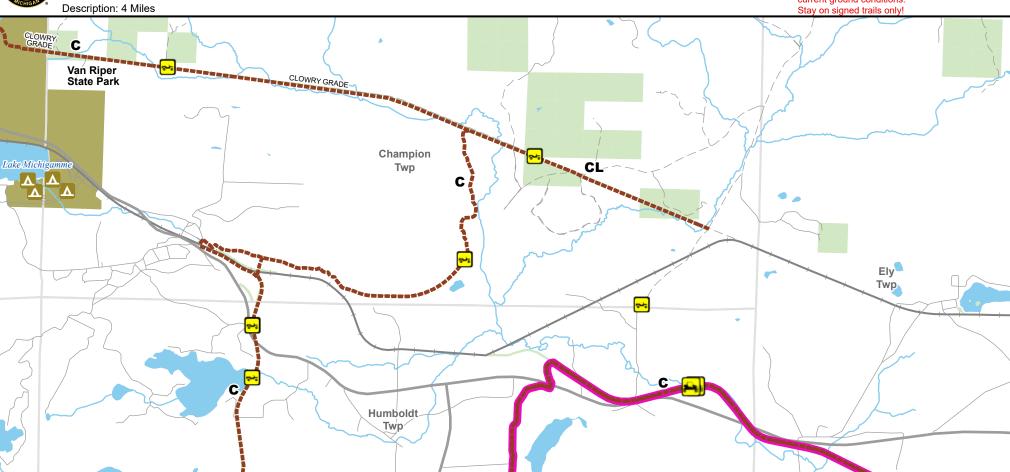

## **CL Route -- Champion & Humboldt Townships**

Marquette County, Michigan

Advisory: Trails and Routes have two-way traffic. Disclaimer: Trails shown on this map are an approximate representation of the trail system at the time of publication and may not reflect current ground conditions.

€ 65" Restricted ORV Route

Restricted ORV Route - ORV's Less than 65"

ORV route - ORVs of all sizes including off-road motorcycles. ORV license and trail permit required unless licensed by the Secretary of State.

Highway
Paved road
Gravel or dirt road
Lakes and rivers
State park boundary
State forest land
Township
County boundary