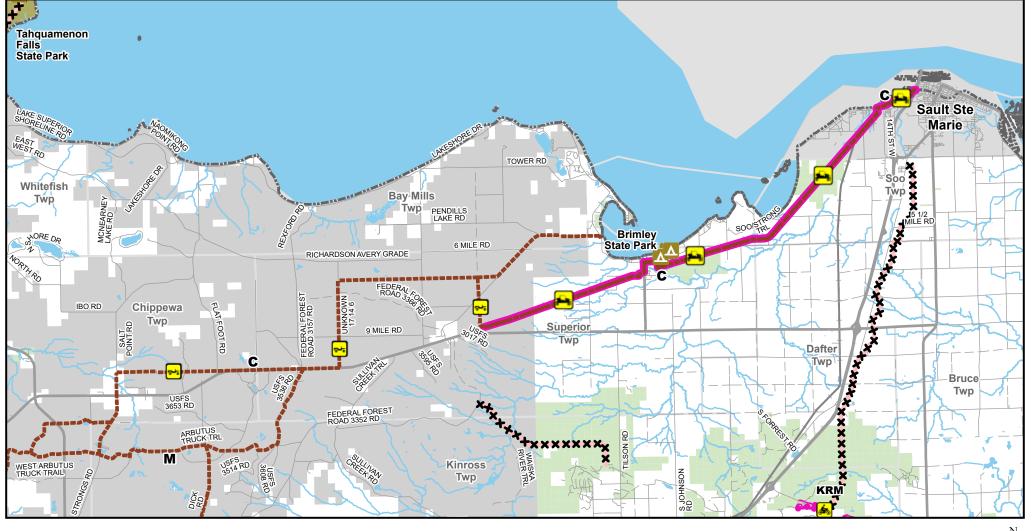

C Route -- Sault Ste Marie, Raco, Strongs

Chippewa County, Michigan

Description: 38 Miles, Sault Ste Marie - Strongs

Advisory: Trails and Routes have two-way traffic. Disclaimer: Trails shown on this map are an approximate representation of the trail system at the time of publication and may not reflect current ground conditions. Stay on signed trails only!

State park campgrounds

Motorcycle (DNR License)

- 😽 ORV Route
- 65" Restricted ORV Route
- **XX** Temporarily closed trail

- Restricted ORV Route ORV's Less than 65" ORV route – ORVs of all sizes including off-road
- motorcycles. ORV license and trail permit required unless licensed by the Secretary of State.
- Motorcycle trail Motorcycles only. ORV license and trail permit required.
- Highway
- ----- Paved road
- Gravel or dirt road

- Lakes and rivers State park boundary State forest land National forest land City or village Township
- County boundary