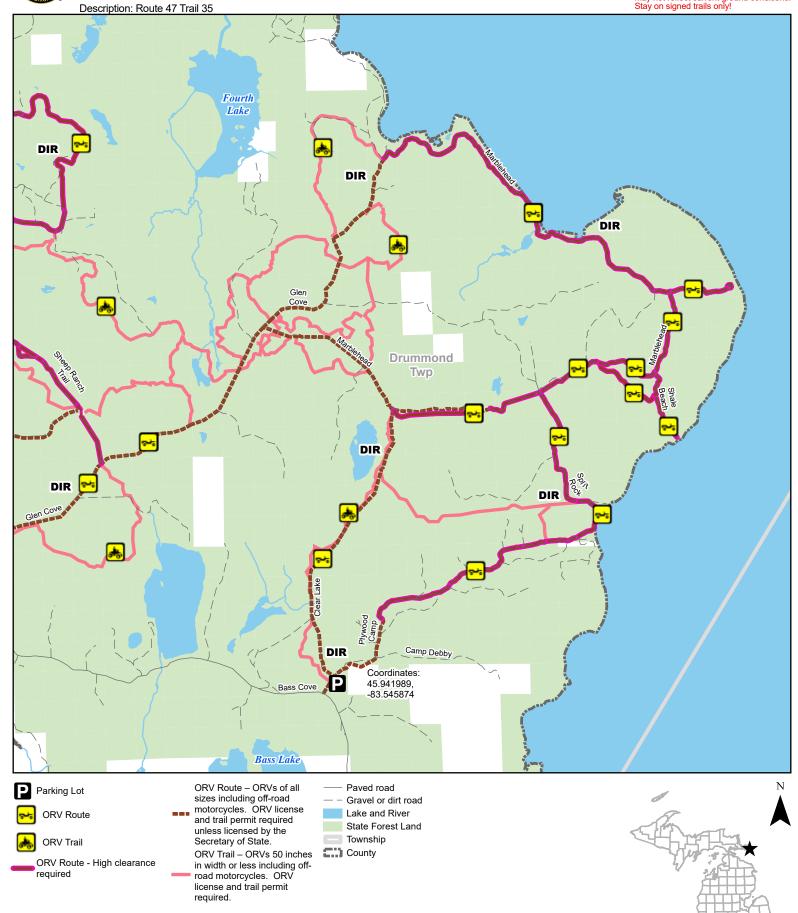

## Drummond Island Route & Trail (DIR, DIT) East

Chippewa County, Michigan

Advisory: Trails and routes have two-way traffic.
Disclaimer: Trails shown on this map are an approximate representation of the trail austress at the time of white trail austress at the time of white trails are the statement of the statement of the trails are the statement of t

Disclaimer: Trails shown on this map are an approximate representation of the trail system at the time of publication and may not reflect current ground conditions. Stay on signed trails only!