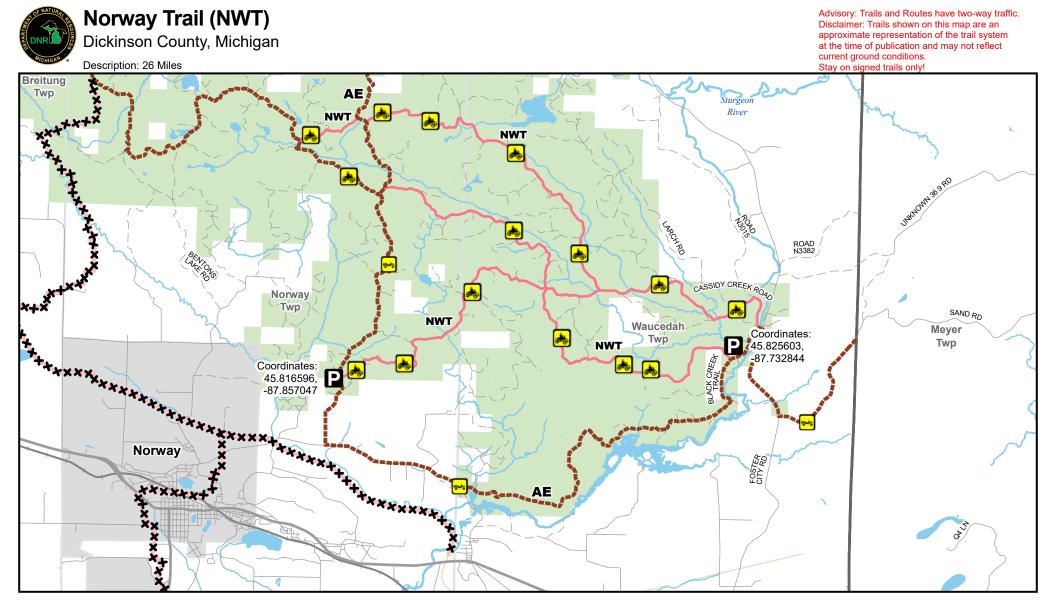

| <ul> <li>Parking lot</li> <li>ORV Route</li> <li>ORV Trail</li> <li>Temporarily closed trail</li> <li>ORV route – ORVs of all sizes including off-road motorcycles. ORV license and trail permit required unless licensed by the Secretary of State.</li> </ul> | <ul> <li>ORV Trail – ORVs 50 inches in width or less including off-road motorcycles. ORV license and trail permit required.</li> <li>Highway</li> <li>Paved road</li> <li>Gravel or dirt road</li> <li>Lakes and rivers</li> <li>State forest land</li> <li>City or village</li> <li>Township</li> <li>County boundary</li> </ul> |  |
|-----------------------------------------------------------------------------------------------------------------------------------------------------------------------------------------------------------------------------------------------------------------|-----------------------------------------------------------------------------------------------------------------------------------------------------------------------------------------------------------------------------------------------------------------------------------------------------------------------------------|--|
|                                                                                                                                                                                                                                                                 | 0 1 2                                                                                                                                                                                                                                                                                                                             |  |