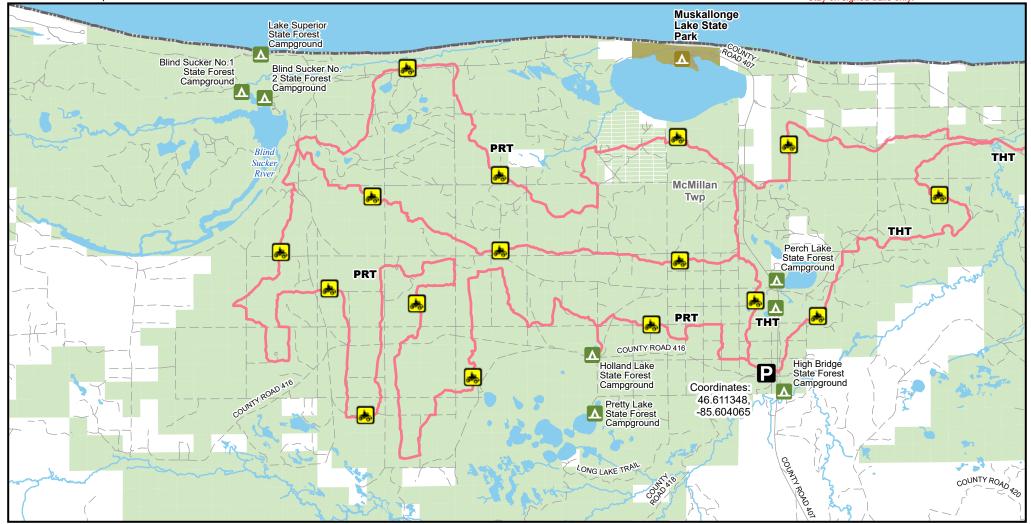

Pine Ridge Trail (PRT)

Luce County, Michigan

Description: 45 Miles

Advisory: Trails and Routes have two-way traffic. Disclaimer: Trails shown on this map are an approximate representation of the trail system at the time of publication and may not reflect current ground conditions. Stay on signed trails only!

2

J Miles

1

- P Parking lot
- **State forest campground**
- **State park campgrounds**
- 📥 🛛 ORV Trail

ORV Trail – ORVs 50 inches in width or less including off-road motorcycles. ORV license and trail permit required.

- Paved road
- Gravel or dirt road
- Lakes and rivers
- State park boundary
- State forest land
- Township
- County boundary

N