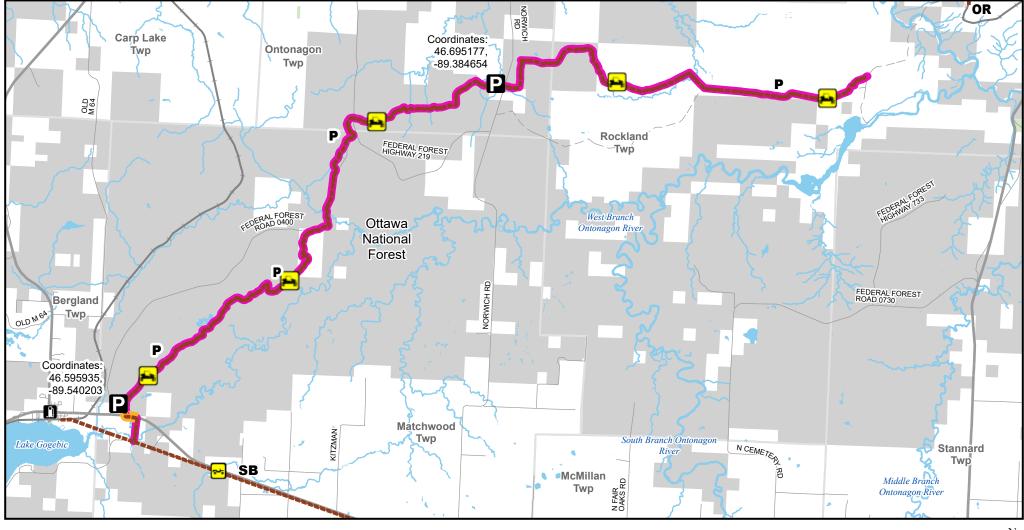

## P Route -- Rockland, Ontonagon & Matchwood Township

Ontonagon County, Michigan

Description: 24 Miles

Advisory: Trails and Routes have two-way traffic. Disclaimer: Trails shown on this map are an approximate representation of the trail system at the time of publication and may not reflect current ground conditions.