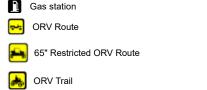

at the time of publication and may not reflect

Restricted ORV Route - ORV's Less than 65" in width

ORV route - ORVs of all sizes including off-road motorcycles. ORV license and trail permit required unless licensed by the Secretary of State. ORV Trail - ORVs 50 inches in width or less including off-road motorcycles. ORV license and trail permit Highway Paved road

Gravel or dirt road

Lakes and rivers State park boundary State forest land National forest land Township County boundary