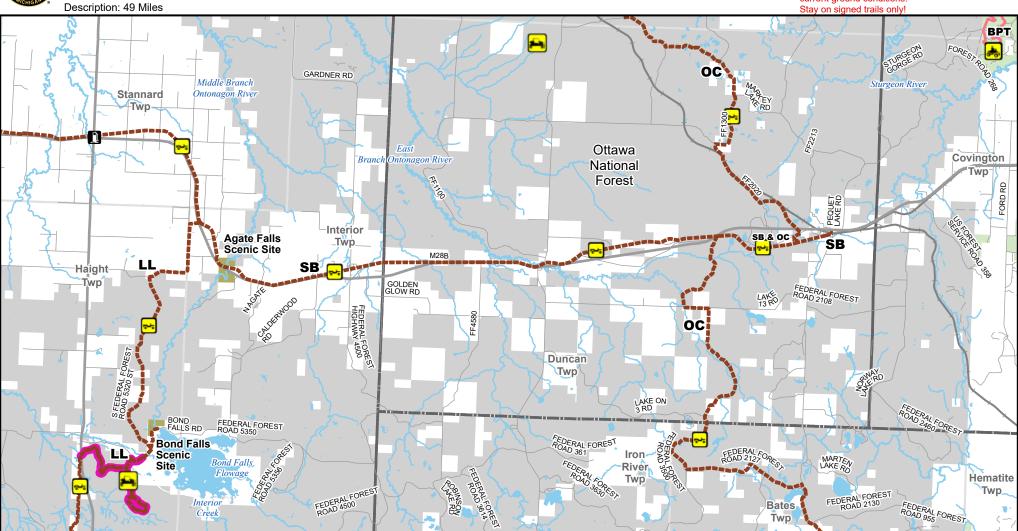

## **SB Route East -- Stannard, Interior, Duncan Townships**

Ontonagon & Houghton Counties, Michigan

current ground conditions.

Advisory: Trails and Routes have two-way traffic. Disclaimer: Trails shown on this map are an approximate representation of the trail system

at the time of publication and may not reflect

Restricted ORV Route - ORV's Less than 65" in width

ORV route - ORVs of all sizes including off-road motorcycles. ORV license and trail permit required unless licensed by the Secretary of State. ORV Trail - ORVs 50 inches in width or less including off-road motorcycles. ORV license and trail permit Highway Paved road

Gravel or dirt road

Lakes and rivers State park boundary State forest land National forest land Township County boundary