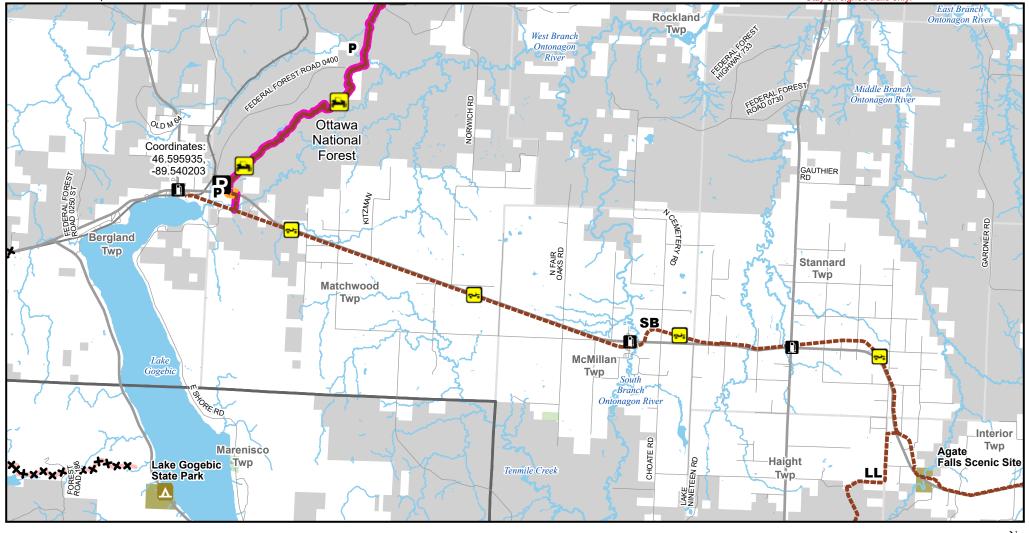

## SB Route West -- Bergland, Matchwood, McMillan & Stannard Townships

Ontonagon County, Michigan

Description: 49 Miles

Advisory: Trails and Routes have two-way traffic. Disclaimer: Trails shown on this map are an approximate representation of the trail system at the time of publication and may not reflect current ground conditions. Stav on signed trails only!

- Parking lot
  State park campgrounds
  Gas station
- 🔁 ORV Route
- 65" Restricted ORV Route
- **XX** Temporarily closed trail

- MDOT ROW Seasonal Connector, Open May 1 -November 30
- Restricted ORV Route ORV's Less than 65" in width including off-road motorcycles only between the dates of May 16th and March 14th. ORV license and trail permit required.

2

⊐ Miles

- ORV route ORVs of all sizes including off-road
   motorcycles. ORV license and trail permit required
- unless licensed by the Secretary of State. Highway
- Paved road
   Gravel or dirt road
   Lakes and rivers
   State park boundary
- State forest land National forest land
- Township
- County boundary