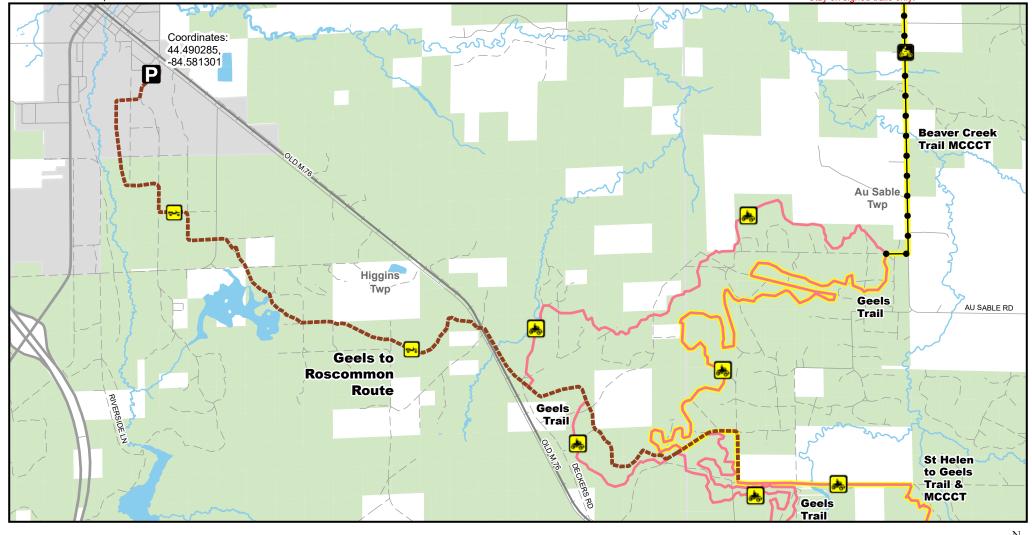

## **Geels to Roscommon Route**

Roscommon County, Michigan

Description: ORV route 9 miles.

Advisory: Trails and Routes have two-way traffic. Disclaimer: Trails shown on this map are an approximate representation of the trail system at the time of publication and may not reflect current ground conditions.

Stay on signed trails only!

ORV Trail

- ORV route ORVs of all sizes including off-road motorcycles. ORV license and trail permit required unless licensed by the Secretary of State.
  - ORV Trail ORVs 50 inches in width or less including off-road motorcycles. ORV license and trail permit required.
- Motorcycle trail Secretary of State license required.
   Michigan Cross Country Cycle Trail (MCCCT)

HighwayPaved roadGravel or dirt road

Lakes and rivers
State forest land

Township
County boundary

0 1 2 Miles