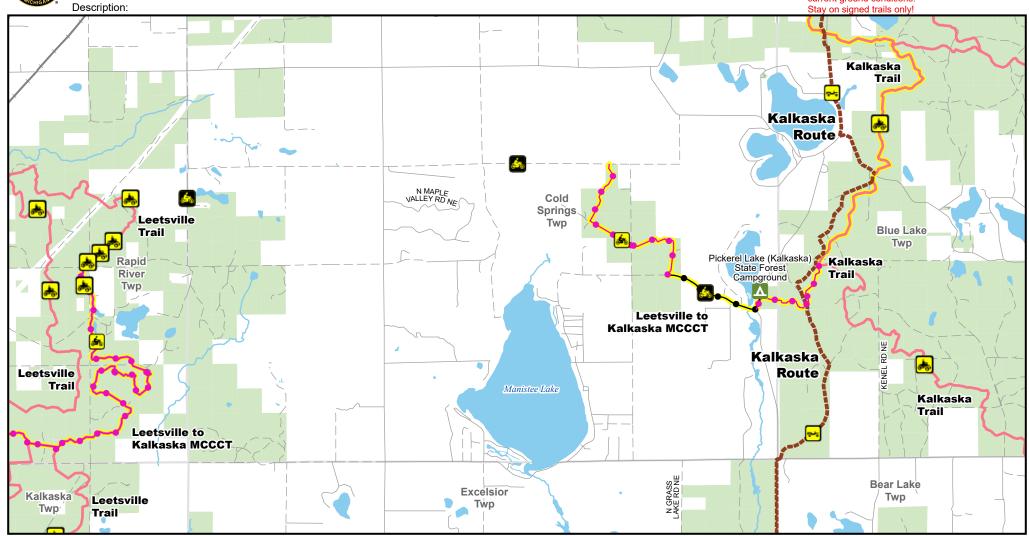

- State forest campground
- Motorcycle (DNR License)
- Motorcycle (SOS License)
- ORV Route
- 😹 ORV Trail

- ORV route ORVs of all sizes including off-road
  motorcycles. ORV license and trail permit required unless licensed by the Secretary of State.
- ORV Trail ORVs 50 inches in width or less including off-road motorcycles. ORV license and trail permit required.
- Motorcycle trail Secretary of State license required.
  Motorcycle trail Motorcycles only. ORV license and trail permit required.

1

- Michigan Cross Country Cycle Trail (MCCCT)
- Highway
  Paved road
  Gravel or dirt road
  Lakes and rivers
  State forest land
  Township
- County boundary

2

J Miles