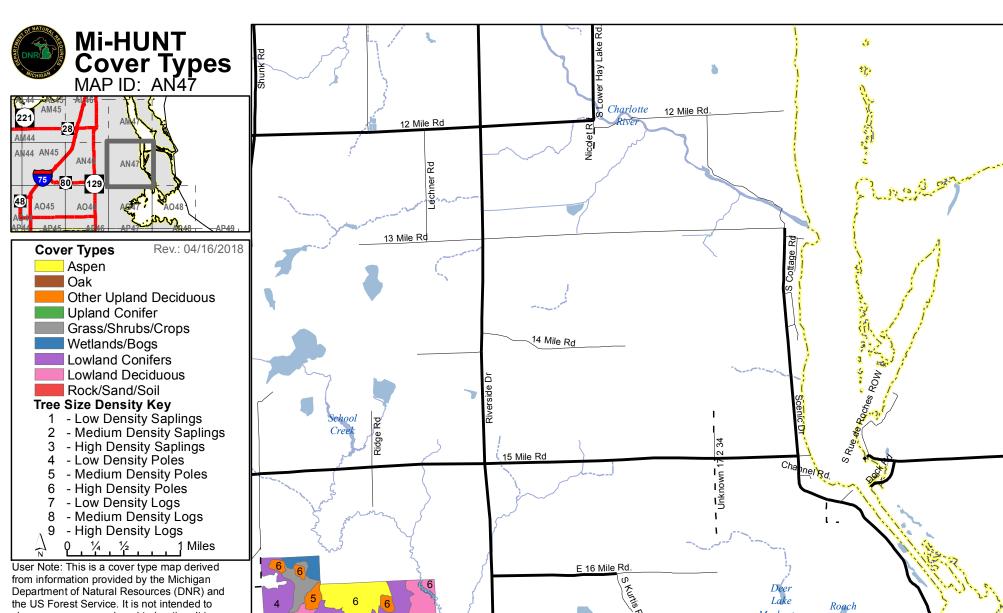

User Note: This is a cover type map derived from information provided by the Michigan Department of Natural Resources (DNR) and the US Forest Service. It is not intended to show areas open or closed to hunting. It is intended to show hunters the types of vegetation they may encounter when afield. It is the responsibility of users of this map to be aware of all the rules and regulations relevant to their hunting activities and their hunting locations. The DNR does not warrant or make any representations about the accuracy of the content on this map.

Visit www.mi.gov/mihunt to download this map and learn more about publicly accessible hunting lands in Michigan.

Muskrat

Lake