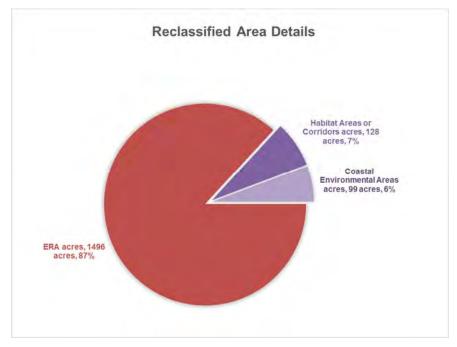

## Summary and Details of Recommendations for the Review of Unclassified Special Conservation Areas Atlanta Forest Management Unit

| Reccomendation | Convervation Value Identified          | Acres |
|----------------|----------------------------------------|-------|
| ed             | ERA                                    | 1496  |
| Reclassified   | Habitat Areas or Corridors             | 128   |
| clas           | Coastal Environmental Areas            | 99    |
| S.             | Reclassified                           | 1723  |
|                | No other SCA classification            | 7278  |
| ed             | Easter Massauga Proposed Managed Land* | 113   |
| Removed        | High Priority Trout Stream Buffer*     | 101   |
| Rer            | Multiple Designations*                 | 10    |
|                | SCA Removal                            | 7502  |
|                | Total Acres Being Reviewed             | 9225  |