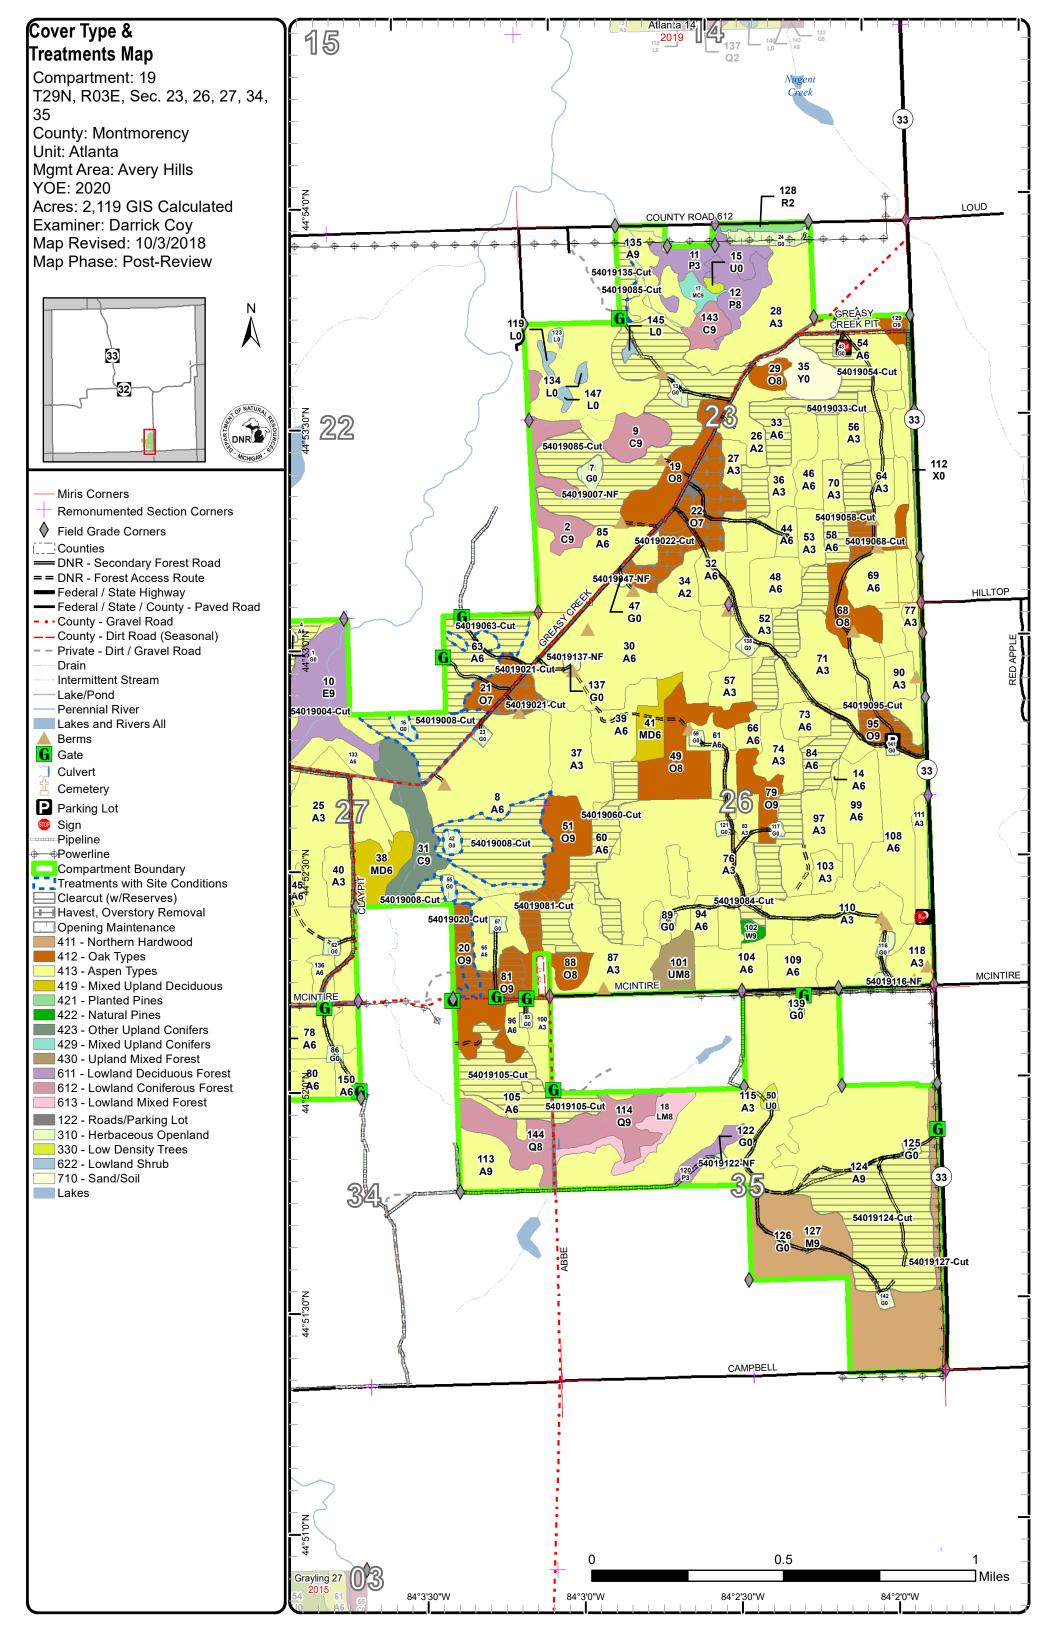

# Stand Boundary Map

Compartment: 19 T29N, R03E, Sec. 23, 26, 27, 34, 35 County: Montmorency Unit: Atlanta Mgmt Area: Avery Hills YOE: 2020 Acres: 2,119 GIS Calculated Examiner: Darrick Coy Map Revised: 10/3/2018 Map Phase: Post-Review

Miris Corners **Remonumented Section Corners** Field Grade Corners Counties DNR - Secondary Forest Road = = DNR - Forest Access Route Federal / State Highway Federal / State / County - Paved Road - • - County - Gravel Road - County - Dirt Road (Seasonal) - - Private - Dirt / Gravel Road Drain Intermittent Stream Lake/Pond Perennial River Lakes and Rivers All Berms Gate Culvert Cemetery Parking Lot 😳 Sign Pipeline Compartment Boundary Stand Boundaries 411 - Northern Hardwood 412 - Oak Types 413 - Aspen Types 419 - Mixed Upland Deciduous 421 - Planted Pines 422 - Natural Pines 423 - Other Upland Conifers 429 - Mixed Upland Conifers 430 - Upland Mixed Forest 611 - Lowland Deciduous Forest 612 - Lowland Coniferous Forest 613 - Lowland Mixed Forest 122 - Roads/Parking Lot 310 - Herbaceous Openland 330 - Low Density Trees 622 - Lowland Shrub 710 - Sand/Soil