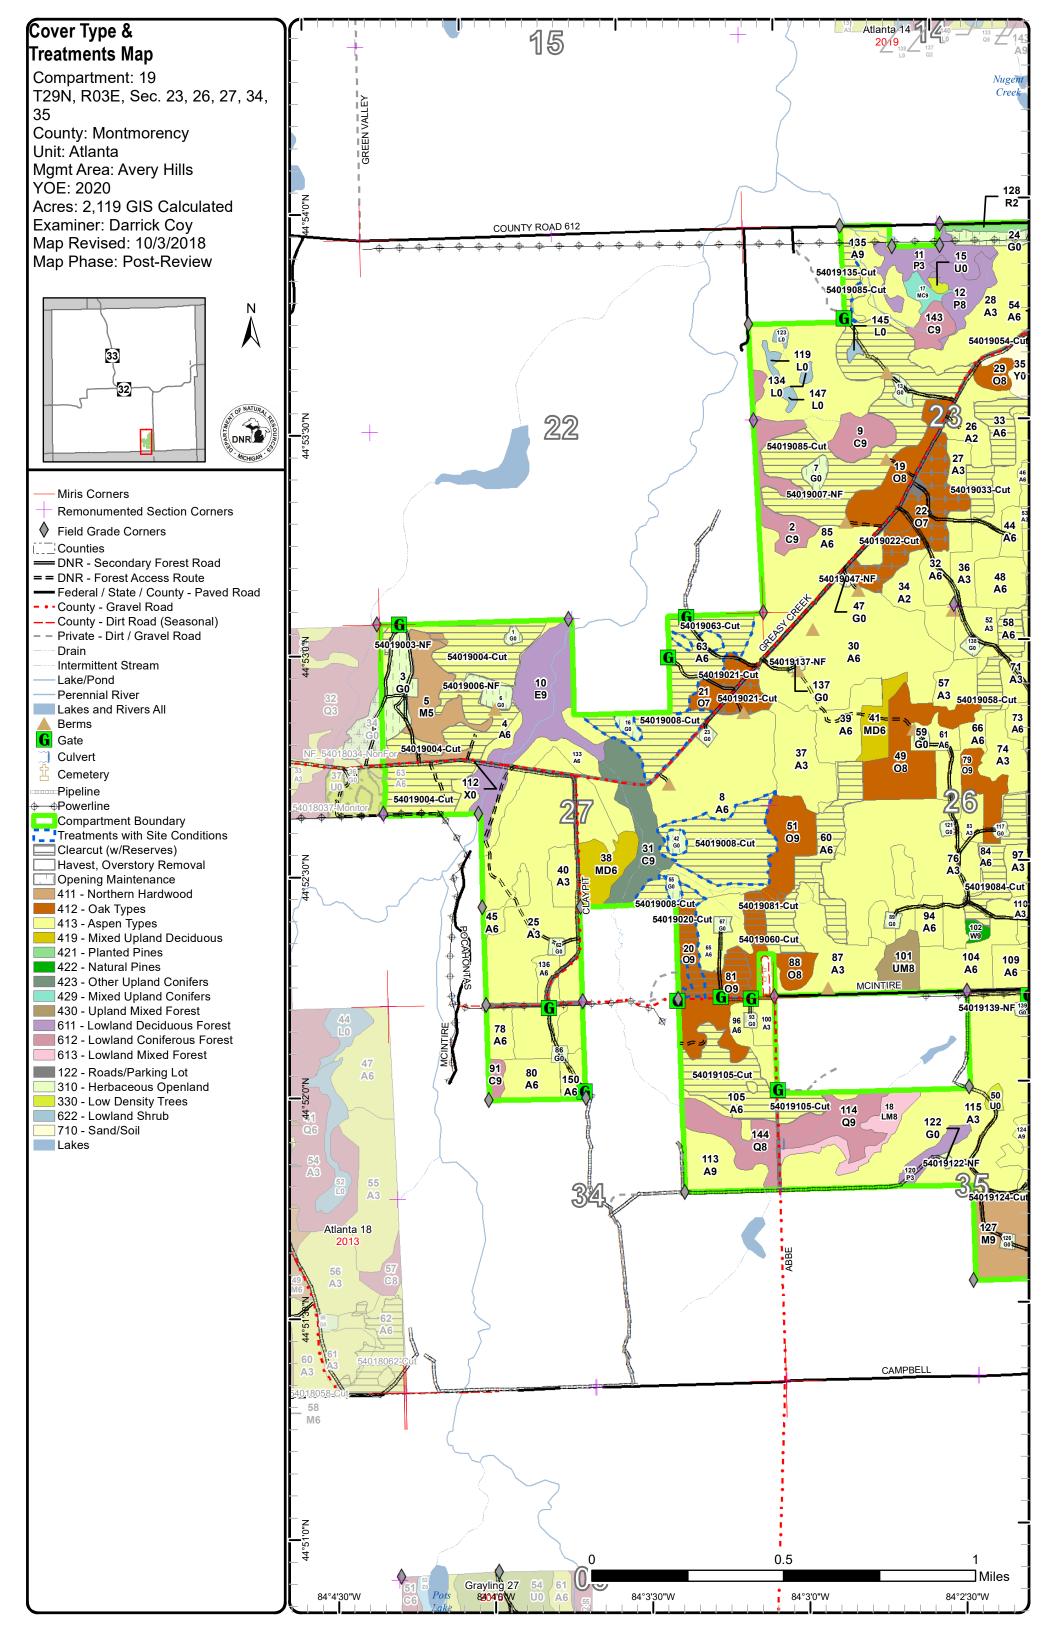

# Stand Boundary Map

Compartment: 19 T29N, R03E, Sec. 23, 26, 27, 34, 35 County: Montmorency Unit: Atlanta Mgmt Area: Avery Hills YOE: 2020 Acres: 2,119 GIS Calculated Examiner: Darrick Coy Map Revised: 10/3/2018 Map Phase: Post-Review

Miris Corners **Remonumented Section Corners** Field Grade Corners Counties DNR - Secondary Forest Road = = DNR - Forest Access Route Federal / State Highway Federal / State / County - Paved Road - • - County - Gravel Road - County - Dirt Road (Seasonal) - - Private - Dirt / Gravel Road Drain Intermittent Stream Lake/Pond Perennial River Lakes and Rivers All Berms Gate Culvert Cemetery Parking Lot 😳 Sign Pipeline Compartment Boundary Stand Boundaries 411 - Northern Hardwood 412 - Oak Types 413 - Aspen Types 419 - Mixed Upland Deciduous 421 - Planted Pines 422 - Natural Pines 423 - Other Upland Conifers 429 - Mixed Upland Conifers 430 - Upland Mixed Forest 611 - Lowland Deciduous Forest 612 - Lowland Coniferous Forest 613 - Lowland Mixed Forest 122 - Roads/Parking Lot 310 - Herbaceous Openland 330 - Low Density Trees 622 - Lowland Shrub 710 - Sand/Soil