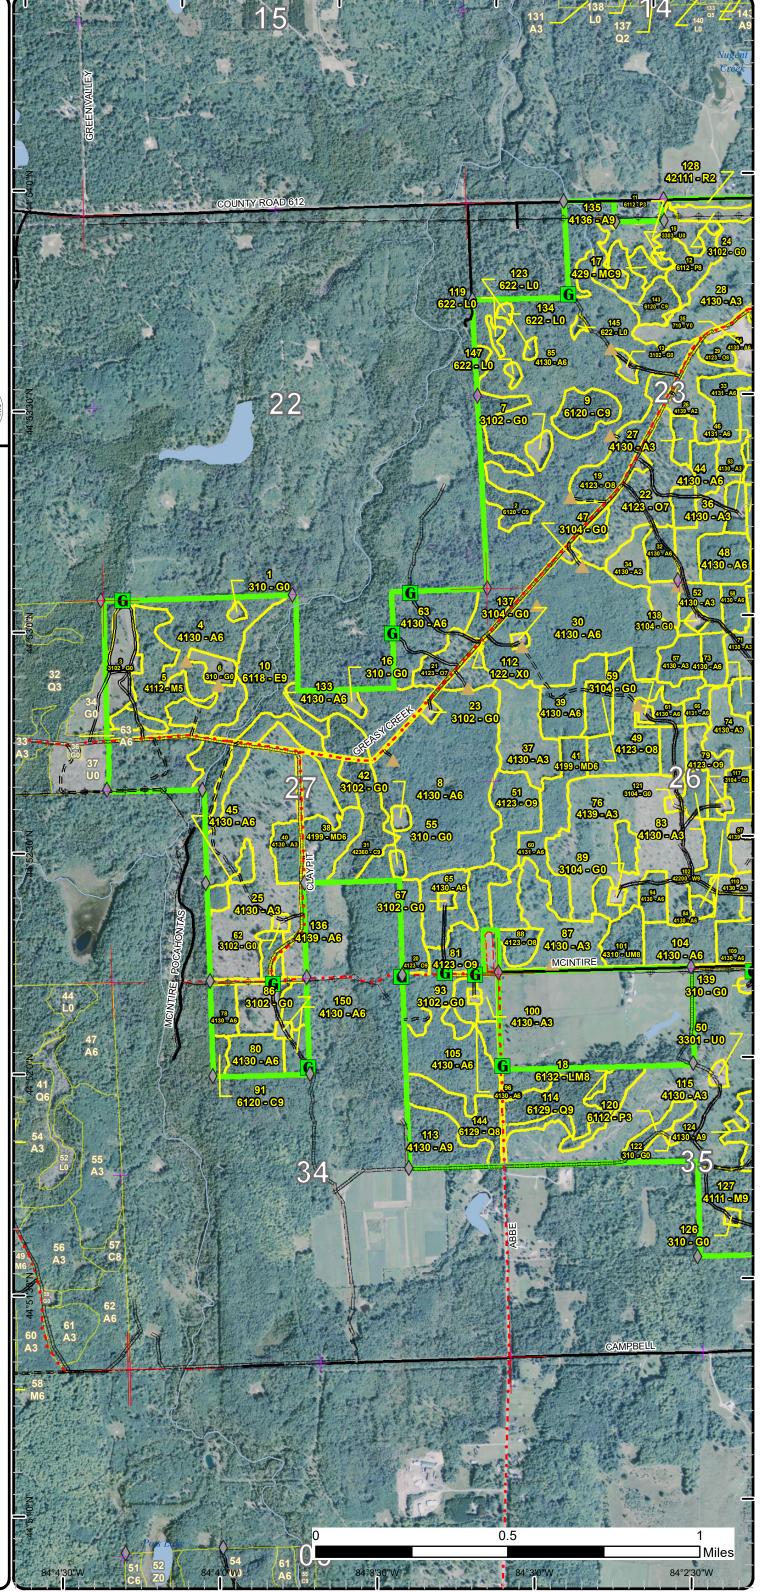

# Stand Boundary Map

Compartment: 19 T29N, R03E, Sec. 23, 26, 27, 34, 35 County: Montmorency Unit: Atlanta Mgmt Area: Avery Hills YOE: 2020 Acres: 2,119 GIS Calculated Examiner: Darrick Coy Map Revised: 10/3/2018 Map Phase: Post-Review

| — Miris Corners                                                                         |      |
|-----------------------------------------------------------------------------------------|------|
| Remonumented Section Corners                                                            |      |
| Field Grade Corners                                                                     |      |
| Counties                                                                                |      |
|                                                                                         |      |
| = = DNR - Forest Access Route                                                           |      |
|                                                                                         | load |
| - • County - Gravel Road                                                                |      |
| <ul> <li>County - Dirt Road (Seasonal)</li> <li>Private - Dirt / Gravel Road</li> </ul> |      |
| Drain                                                                                   |      |
| Intermittent Stream                                                                     |      |
| Lake/Pond                                                                               |      |
| Perennial River                                                                         |      |
| Lakes and Rivers All                                                                    |      |
| Berms                                                                                   |      |
| G Gate                                                                                  |      |
| 🚆 Culvert                                                                               |      |
| 🗄 Cemetery                                                                              |      |
| Pipeline                                                                                |      |
|                                                                                         |      |
| Compartment Boundary                                                                    |      |
| Stand Boundaries                                                                        |      |
| 411 - Northern Hardwood<br>412 - Oak Types                                              |      |
| 412 - Oak Types<br>413 - Aspen Types                                                    |      |
| 419 - Mixed Upland Deciduous                                                            |      |
| 421 - Planted Pines                                                                     |      |
| 422 - Natural Pines                                                                     |      |
| 423 - Other Upland Conifers                                                             |      |
| 429 - Mixed Upland Conifers                                                             |      |
| 430 - Upland Mixed Forest                                                               |      |
| 611 - Lowland Deciduous Forest                                                          |      |
| 612 - Lowland Coniferous Forest<br>613 - Lowland Mixed Forest                           |      |
| 122 - Roads/Parking Lot                                                                 |      |
|                                                                                         |      |
|                                                                                         |      |
| 310 - Herbaceous Openland                                                               |      |
| 310 - Herbaceous Openland<br>330 - Low Density Trees                                    |      |
| 310 - Herbaceous Openland                                                               |      |