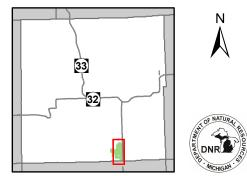

# Stand Boundary Map

Compartment: 19 T29N, R03E, Sec. 23, 26, 27, 34, 35 County: Montmorency Unit: Atlanta Mgmt Area: Avery Hills YOE: 2020 Acres: 2,119 GIS Calculated Examiner: Darrick Coy Map Revised: 10/3/2018 Map Phase: Post-Review

Miris Corners **Remonumented Section Corners** Field Grade Corners Counties DNR - Secondary Forest Road = = DNR - Forest Access Route Federal / State Highway Federal / State / County - Paved Road - • - County - Gravel Road - County - Dirt Road (Seasonal) - - Private - Dirt / Gravel Road Drain Intermittent Stream Lake/Pond Perennial River Lakes and Rivers All Berms Gate Culvert Cemetery Parking Lot 😳 Sign Pipeline Compartment Boundary Stand Boundaries 411 - Northern Hardwood 412 - Oak Types 413 - Aspen Types 419 - Mixed Upland Deciduous 421 - Planted Pines 422 - Natural Pines 423 - Other Upland Conifers 429 - Mixed Upland Conifers 430 - Upland Mixed Forest 611 - Lowland Deciduous Forest 612 - Lowland Coniferous Forest 613 - Lowland Mixed Forest 122 - Roads/Parking Lot 310 - Herbaceous Openland 330 - Low Density Trees 622 - Lowland Shrub 710 - Sand/Soil