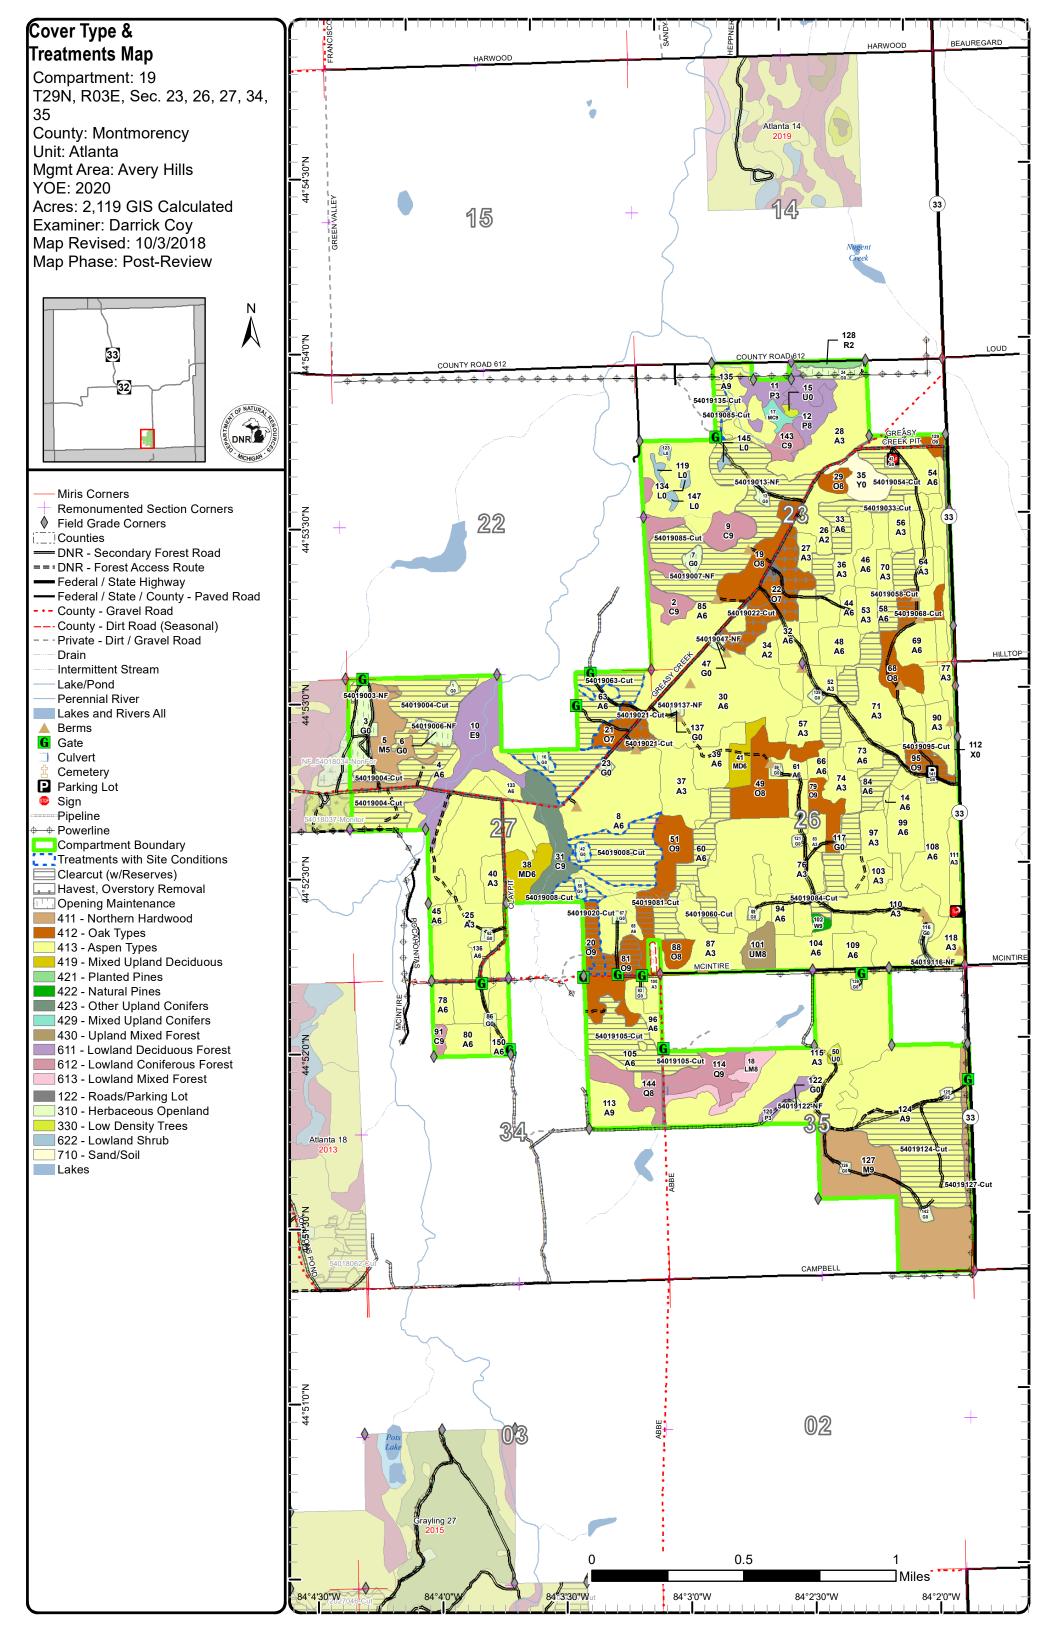

# Stand Boundary Map

Compartment: 19 T29N, R03E, Sec. 23, 26, 27, 34, 35 County: Montmorency Unit: Atlanta Mgmt Area: Avery Hills YOE: 2020 Acres: 2,119 GIS Calculated Examiner: Darrick Coy Map Revised: 10/3/2018 Map Phase: Post-Review

| — Miris Corners                                                                         |      |
|-----------------------------------------------------------------------------------------|------|
| Remonumented Section Corners                                                            |      |
| Field Grade Corners                                                                     |      |
| Counties                                                                                |      |
|                                                                                         |      |
| = = DNR - Forest Access Route                                                           |      |
|                                                                                         | load |
| - • County - Gravel Road                                                                |      |
| <ul> <li>County - Dirt Road (Seasonal)</li> <li>Private - Dirt / Gravel Road</li> </ul> |      |
| Drain                                                                                   |      |
| Intermittent Stream                                                                     |      |
| Lake/Pond                                                                               |      |
| Perennial River                                                                         |      |
| Lakes and Rivers All                                                                    |      |
| Berms                                                                                   |      |
| G Gate                                                                                  |      |
| 🚆 Culvert                                                                               |      |
| 🗄 Cemetery                                                                              |      |
| Pipeline                                                                                |      |
|                                                                                         |      |
| Compartment Boundary                                                                    |      |
| Stand Boundaries                                                                        |      |
| 411 - Northern Hardwood<br>412 - Oak Types                                              |      |
| 412 - Oak Types<br>413 - Aspen Types                                                    |      |
| 419 - Mixed Upland Deciduous                                                            |      |
| 421 - Planted Pines                                                                     |      |
| 422 - Natural Pines                                                                     |      |
| 423 - Other Upland Conifers                                                             |      |
| 429 - Mixed Upland Conifers                                                             |      |
| 430 - Upland Mixed Forest                                                               |      |
| 611 - Lowland Deciduous Forest                                                          |      |
| 612 - Lowland Coniferous Forest<br>613 - Lowland Mixed Forest                           |      |
| 122 - Roads/Parking Lot                                                                 |      |
|                                                                                         |      |
|                                                                                         |      |
| 310 - Herbaceous Openland                                                               |      |
| 310 - Herbaceous Openland<br>330 - Low Density Trees                                    |      |
| 310 - Herbaceous Openland                                                               |      |