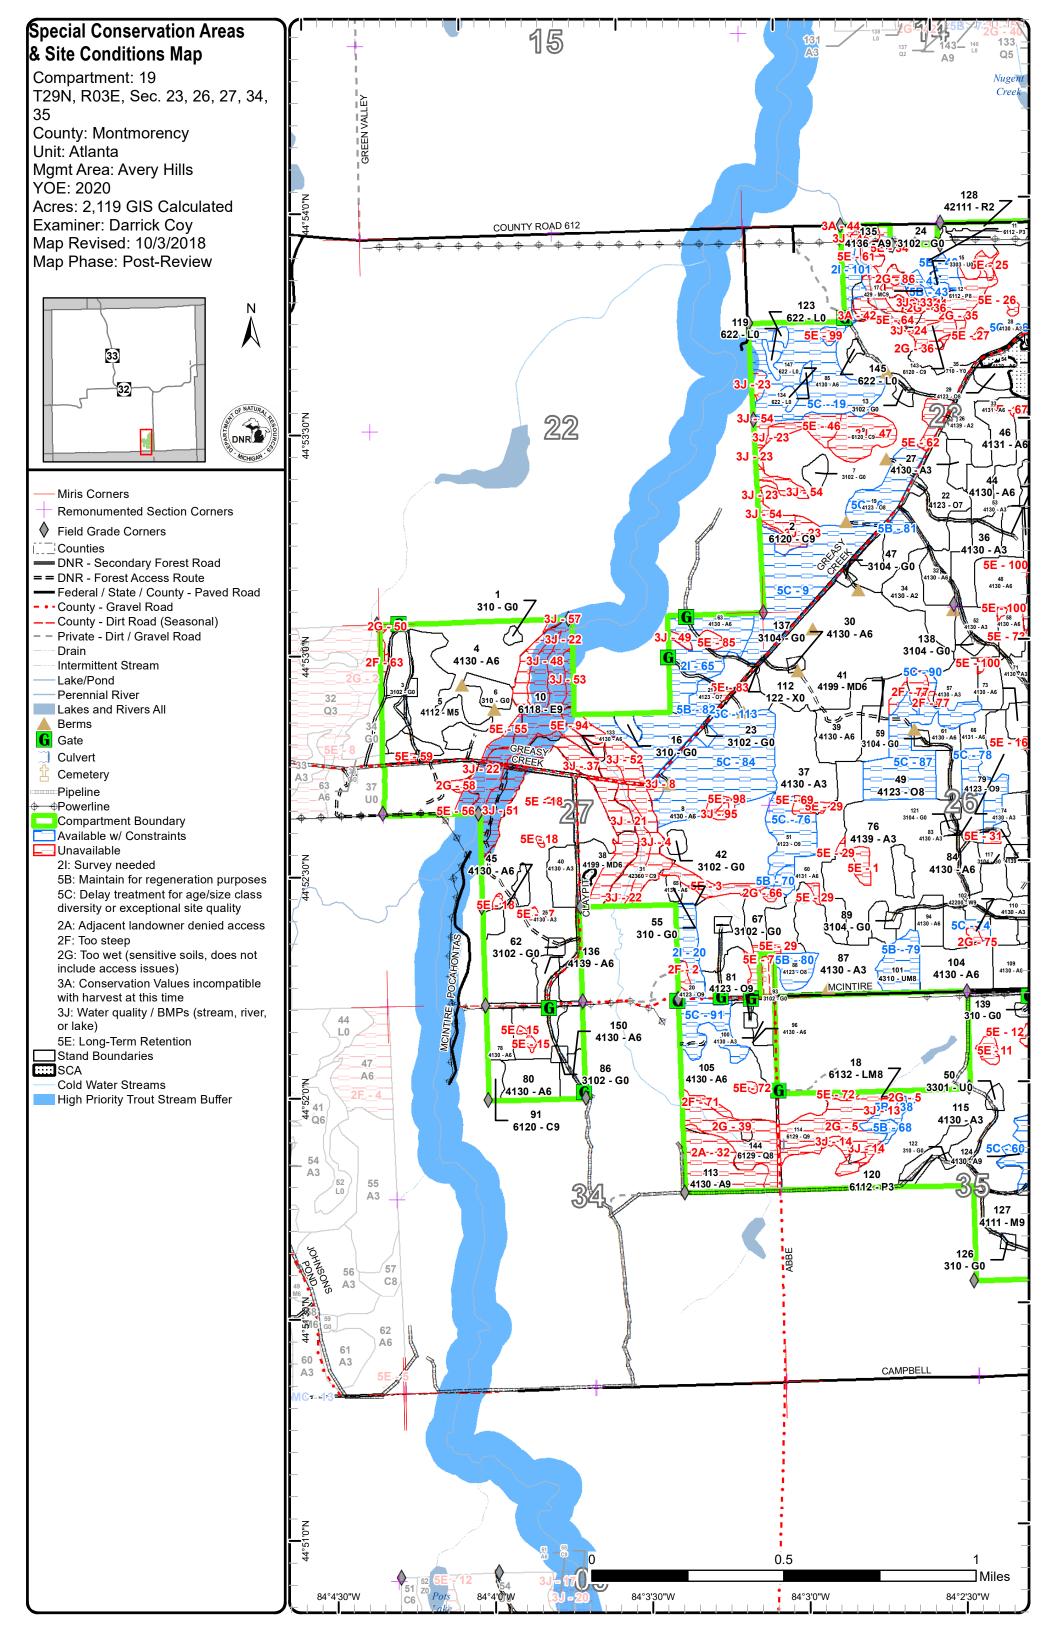

# Stand Boundary Map

Compartment: 19 T29N, R03E, Sec. 23, 26, 27, 34, 35 County: Montmorency Unit: Atlanta Mgmt Area: Avery Hills YOE: 2020 Acres: 2,119 GIS Calculated Examiner: Darrick Coy Map Revised: 10/3/2018 Map Phase: Post-Review