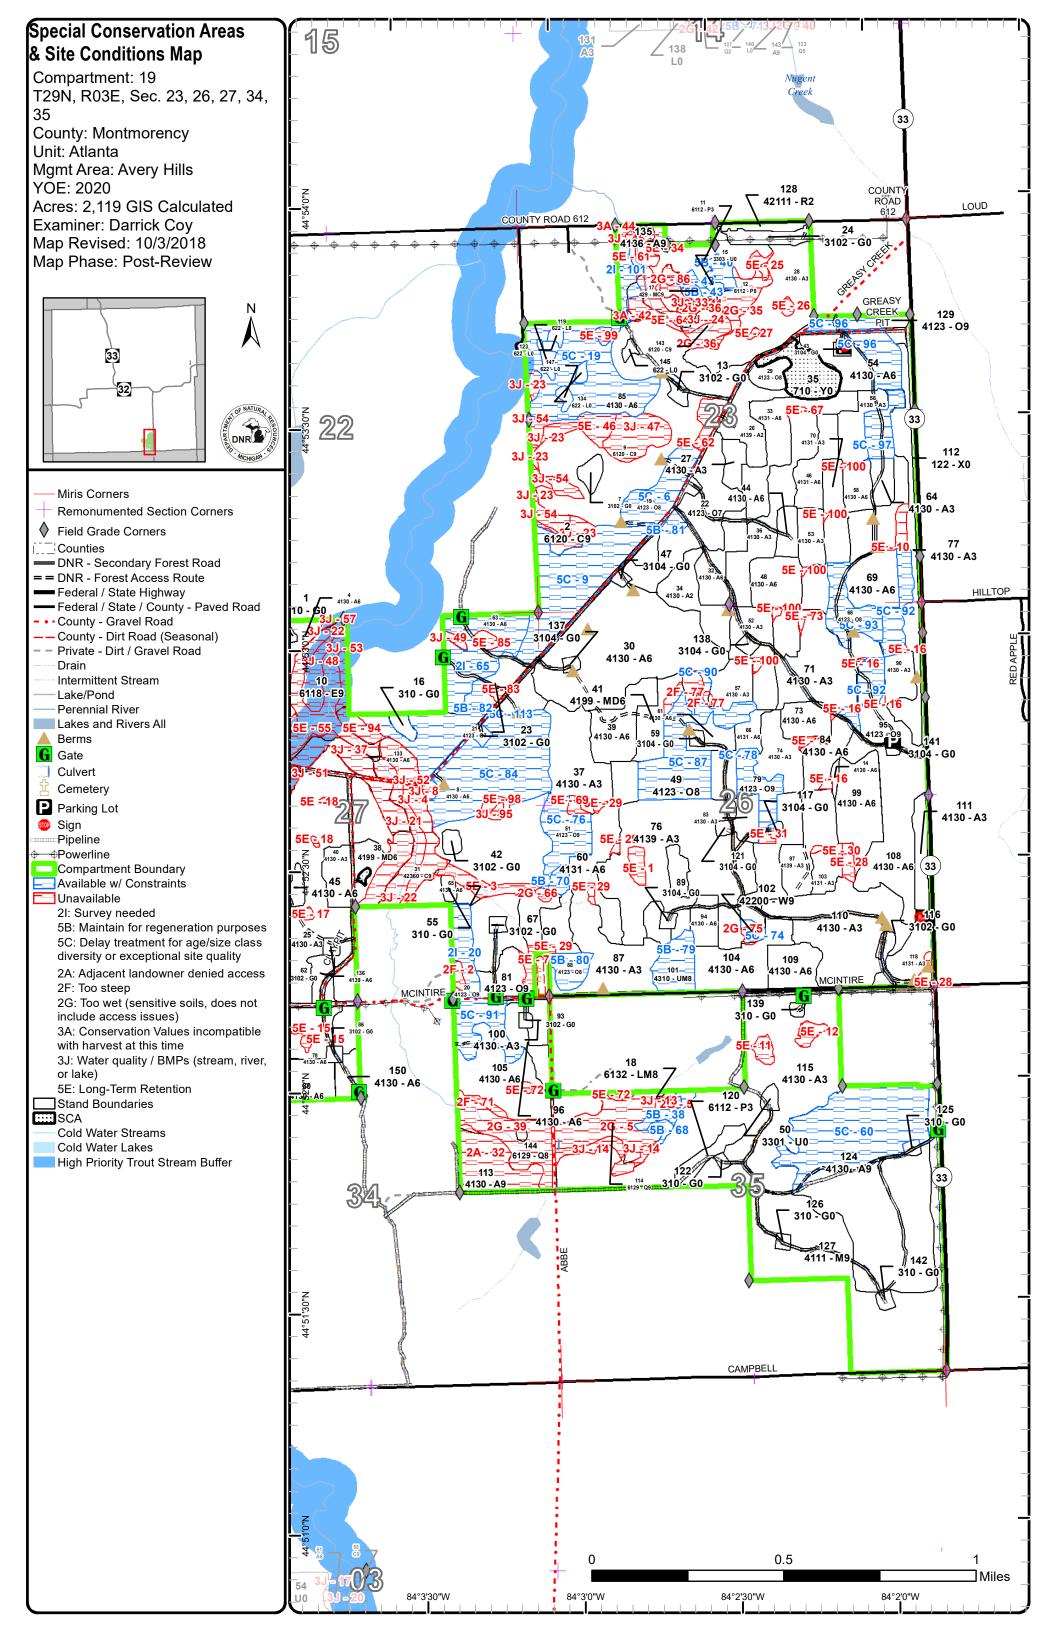

# Stand Boundary Map

Compartment: 19 T29N, R03E, Sec. 23, 26, 27, 34, 35 County: Montmorency Unit: Atlanta Mgmt Area: Avery Hills YOE: 2020 Acres: 2,119 GIS Calculated Examiner: Darrick Coy Map Revised: 10/3/2018 Map Phase: Post-Review