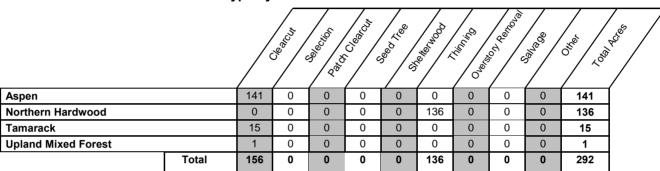

### **Cover Type by Harvest Method**

### **Proposed and Next Step Treatments by Harvest Method**

Report 4 -- Treatments

Compartment: 176

Year of Entry: 2015

| a<br>n<br>d | Treatment<br>Name | Acres | Stand<br>CoverType                | Size<br>Density    | Stand<br>Age | BA<br>Range | Treatment<br>Type | Treatment<br>Method | Cover Type<br>Objective    | Age<br>Structure | Approval<br>Status      |
|-------------|-------------------|-------|-----------------------------------|--------------------|--------------|-------------|-------------------|---------------------|----------------------------|------------------|-------------------------|
| 1           | 12176001-Cut      | 39.1  | 4110 - Sugar Maple<br>Association | Poletimber<br>Well | 87           | 111-<br>140 | Harvest           | Crown Thinning      | 411 - Northern<br>Hardwood | Even-Aged        | Draft Field<br>Boundary |

S t a

n Treatment Acres Stand Size Stand BA Treatment Tr d Name CoverType Density Age Range Type I

Treatment Cover Type Method Objective

Age Approva Structure Status

Total Treatment

Acreage Proposed: 292.0