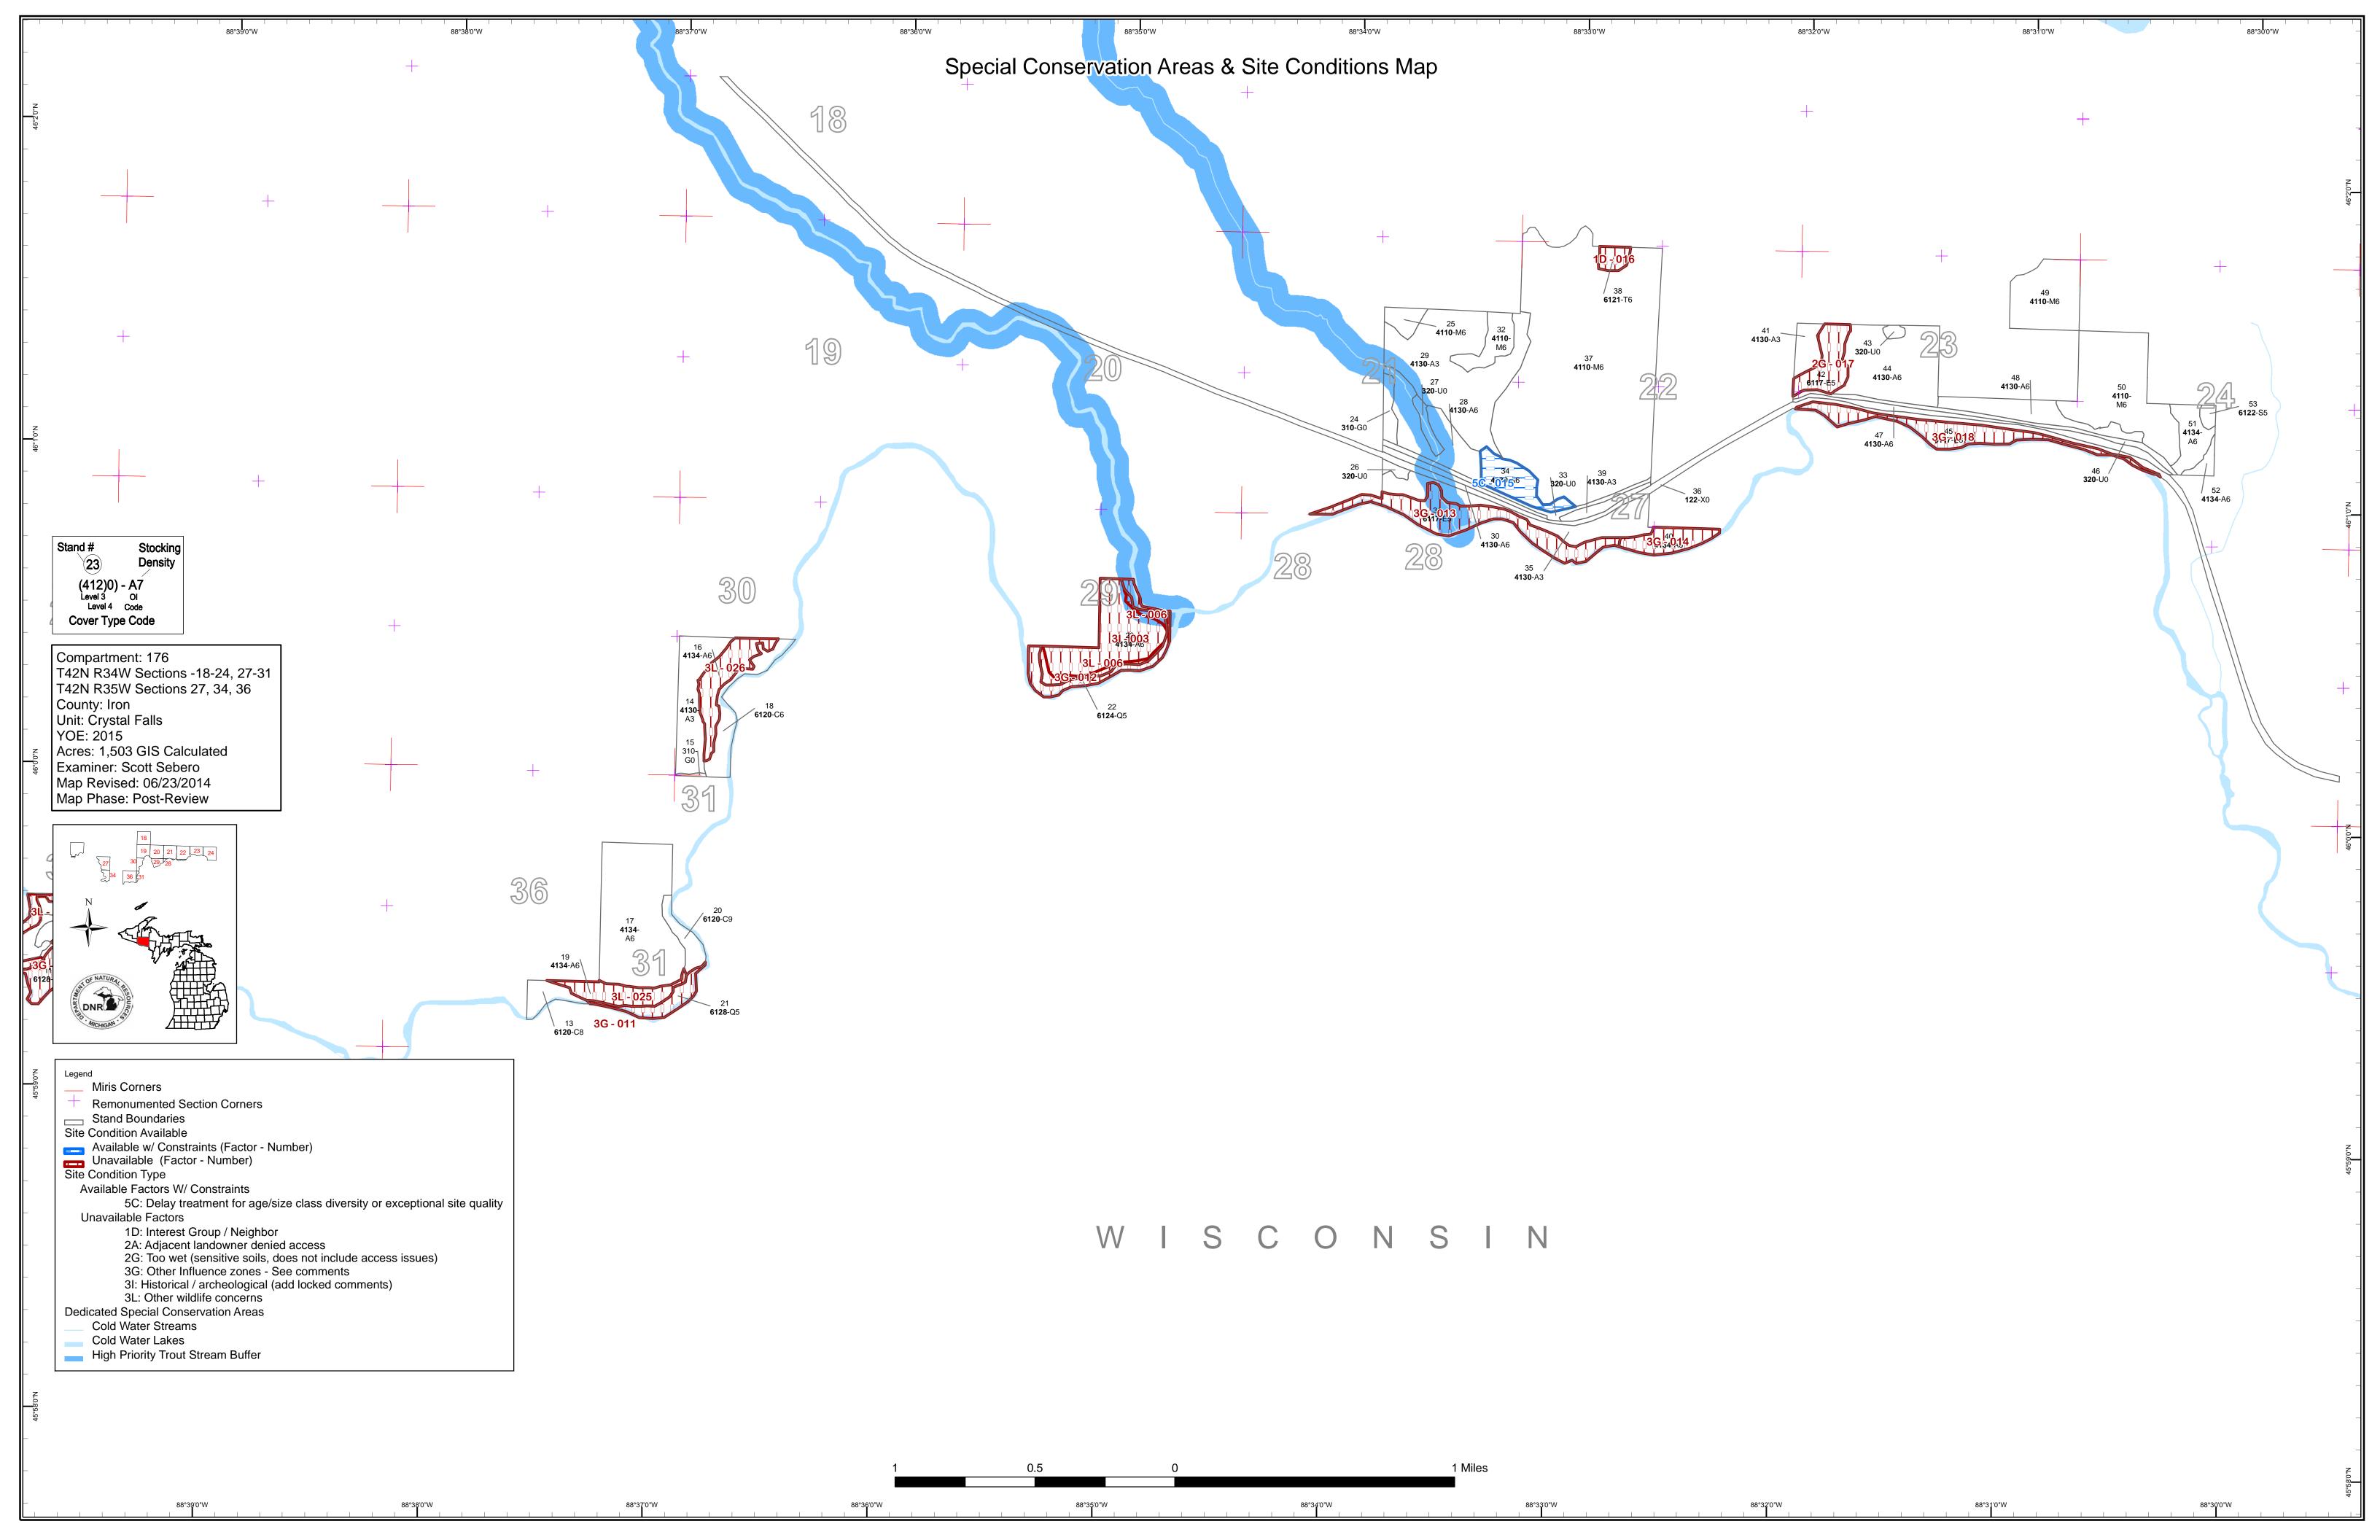

The following information is displayed, where pertinent, on the attached compartment maps:

Base feature information, stand boundaries, cover types, and numbers

**Proposed treatments** 

Site condition boundaries

### **Dominant Site Conditions**

|                      | 2A  | 2G | 3G  | 31 | 3L  | 5C |
|----------------------|-----|----|-----|----|-----|----|
| Aspen                | 49  |    | 15  | 87 | 86  | 19 |
| Cedar                |     |    |     |    |     |    |
| Herbaceous Openland  |     |    |     |    |     |    |
| Lowland Conifers     |     |    | 93  |    | 0   |    |
| Lowland Deciduous    | 26  | 18 | 74  |    |     |    |
| Lowland Spruce/Fir   |     |    |     |    |     |    |
| Northern Hardwood    | 39  |    |     |    |     |    |
| Tamarack             |     |    |     |    |     |    |
| Upland Mixed Forest  |     |    |     |    | 17  |    |
| Upland Shrub         |     |    |     |    |     |    |
| Urban                |     |    |     |    |     |    |
| Total Forested Acres | 114 | 18 | 181 | 87 | 103 | 19 |
| Relative Percent     |     | -  | -   | -  |     |    |

\*Due to limitations in the current Site Conditions Analysis tool, all nonforested acres are considered available. Future development will enable analysis of nonforested types.

| Site<br>No. | Dominant Site Cond Availability | Dominant Site Condition                                    | Acres | Other Site Condition                                       | Other Site Condition                                            | Other Site Condition | Other Site Condition |
|-------------|---------------------------------|------------------------------------------------------------|-------|------------------------------------------------------------|-----------------------------------------------------------------|----------------------|----------------------|
| 3           | Unavailable                     | 3I: Historical /<br>archeological (add locked<br>comments) | 44    | Unspecified                                                | Unspecified                                                     | Unspecified          | Unspecified          |
|             | Comments:<br>Needs arch survey. |                                                            |       |                                                            |                                                                 |                      |                      |
| 6           | Unavailable                     | 3L: Other wildlife concerns                                | 8     | 3I: Historical /<br>archeological (add<br>locked comments) | 2B: Unknown if access through adjacent landowner(s) is possible | Unspecified          | Unspecified          |
|             | Comments:                       |                                                            |       |                                                            |                                                                 |                      |                      |
|             |                                 |                                                            |       |                                                            |                                                                 |                      |                      |
| ı           |                                 |                                                            |       |                                                            |                                                                 |                      |                      |

Crystal Falls Mgt. Unit

Scott Sebero : Examiner

| 10 | Unavailable                     | 3G: Other Influence zones - See comments                                     | 33       | 2G: Too wet (sensitive soils, does not include access issues) | Unspecified                | Unspecified                | Unspecified   |
|----|---------------------------------|------------------------------------------------------------------------------|----------|---------------------------------------------------------------|----------------------------|----------------------------|---------------|
|    | Comments:<br>Wet lowland type I | ow volume cedar/tag alder bord                                               | ering B  | rule River.                                                   |                            |                            |               |
| 11 | Unavailable                     | 3G: Other Influence zones - See comments                                     | 11       | 2G: Too wet (sensitive soils, does not include access issues) | Unspecified                | Unspecified                | Unspecified   |
|    | Comments:<br>Wet cedar/tag alde | er lowland bordering Brule River                                             | -        |                                                               |                            |                            |               |
| 12 | Unavailable                     | 3G: Other Influence zones - See comments                                     | 17       | 2G: Too wet (sensitive soils, does not include access issues) | Unspecified                | Unspecified                | Unspecified   |
|    | Comments:<br>Wet lowland type b | pordering Brule River.                                                       |          |                                                               |                            |                            |               |
| 13 | Unavailable                     | 3G: Other Influence zones - See comments                                     | 43       | 2G: Too wet (sensitive soils, does not include access issues) | Unspecified                | Unspecified                | Unspecified   |
|    | Comments:<br>Wet lowland type b | oordering Brule River.                                                       |          |                                                               |                            |                            |               |
| 14 | Unavailable                     | 3G: Other Influence zones - See comments                                     | 15       | 1C: Other dept or div proc/practices                          | Unspecified                | Unspecified                | Unspecified   |
|    | Comments:<br>Most of stand is a | buffer for the Brule River. Rema                                             | ainder ( | of stand is in the 100 year floo                              | od plain and Fish Division | n has asked to not harvest | in this area. |
| 15 | Available                       | 5C: Delay treatment for age/size class diversity or exceptional site quality | 19       | Unspecified                                                   | Unspecified                | Unspecified                | Unspecified   |
|    | Comments: Hold for ten years.   | Trees are in good shape and a                                                | ıre sma  | all diameter.                                                 |                            |                            |               |

Crystal Falls Mgt. Unit

Scott Sebero : Examiner

| 16 | Unavailable                      | 1D: Interest Group /<br>Neighbor                              | 5        | 3D: Recreational /<br>Scenic values                           | Unspecified            | Unspecified                     | Unspecified |
|----|----------------------------------|---------------------------------------------------------------|----------|---------------------------------------------------------------|------------------------|---------------------------------|-------------|
|    | Comments:<br>Undivided interest. | Neighbor would see cut from                                   | Scott La | ake. Stand still in fairly good                               | shape. Low acre stand. | May consider cutting in future. |             |
| 17 | Unavailable                      | 2G: Too wet (sensitive soils, does not include access issues) | 18       | 4A: No Markets<br>Available for these<br>Forest Products      | Unspecified            | Unspecified                     | Unspecified |
|    | Comments:<br>Very wet stand with | n low volumes of poor quality tr                              | ees.     |                                                               |                        |                                 |             |
| 18 | Unavailable                      | 3G: Other Influence zones - See comments                      | 31       | 2G: Too wet (sensitive soils, does not include access issues) | Unspecified            | Unspecified                     | Unspecified |
|    | Comments:                        |                                                               |          |                                                               |                        |                                 |             |
| 20 | Unavailable                      | 2A: Adjacent landowner denied access                          | 114      | Unspecified                                                   | Unspecified            | Unspecified                     | Unspecified |
|    | Comments:<br>access denied in 2  | 010.                                                          |          |                                                               |                        |                                 |             |
| 22 | Unavailable                      | 3L: Other wildlife concerns                                   | 26       | Unspecified                                                   | Unspecified            | Unspecified                     | Unspecified |
|    | Comments:<br>Travel corridor.    |                                                               |          |                                                               |                        |                                 |             |
| 23 | Unavailable                      | 3L: Other wildlife concerns                                   | 5        | Unspecified                                                   | Unspecified            | Unspecified                     | Unspecified |
|    | Comments:<br>Didn't want it cut. |                                                               |          |                                                               |                        |                                 |             |
|    | Didn't want it cut.              |                                                               |          |                                                               |                        |                                 |             |
|    |                                  |                                                               |          |                                                               |                        |                                 |             |