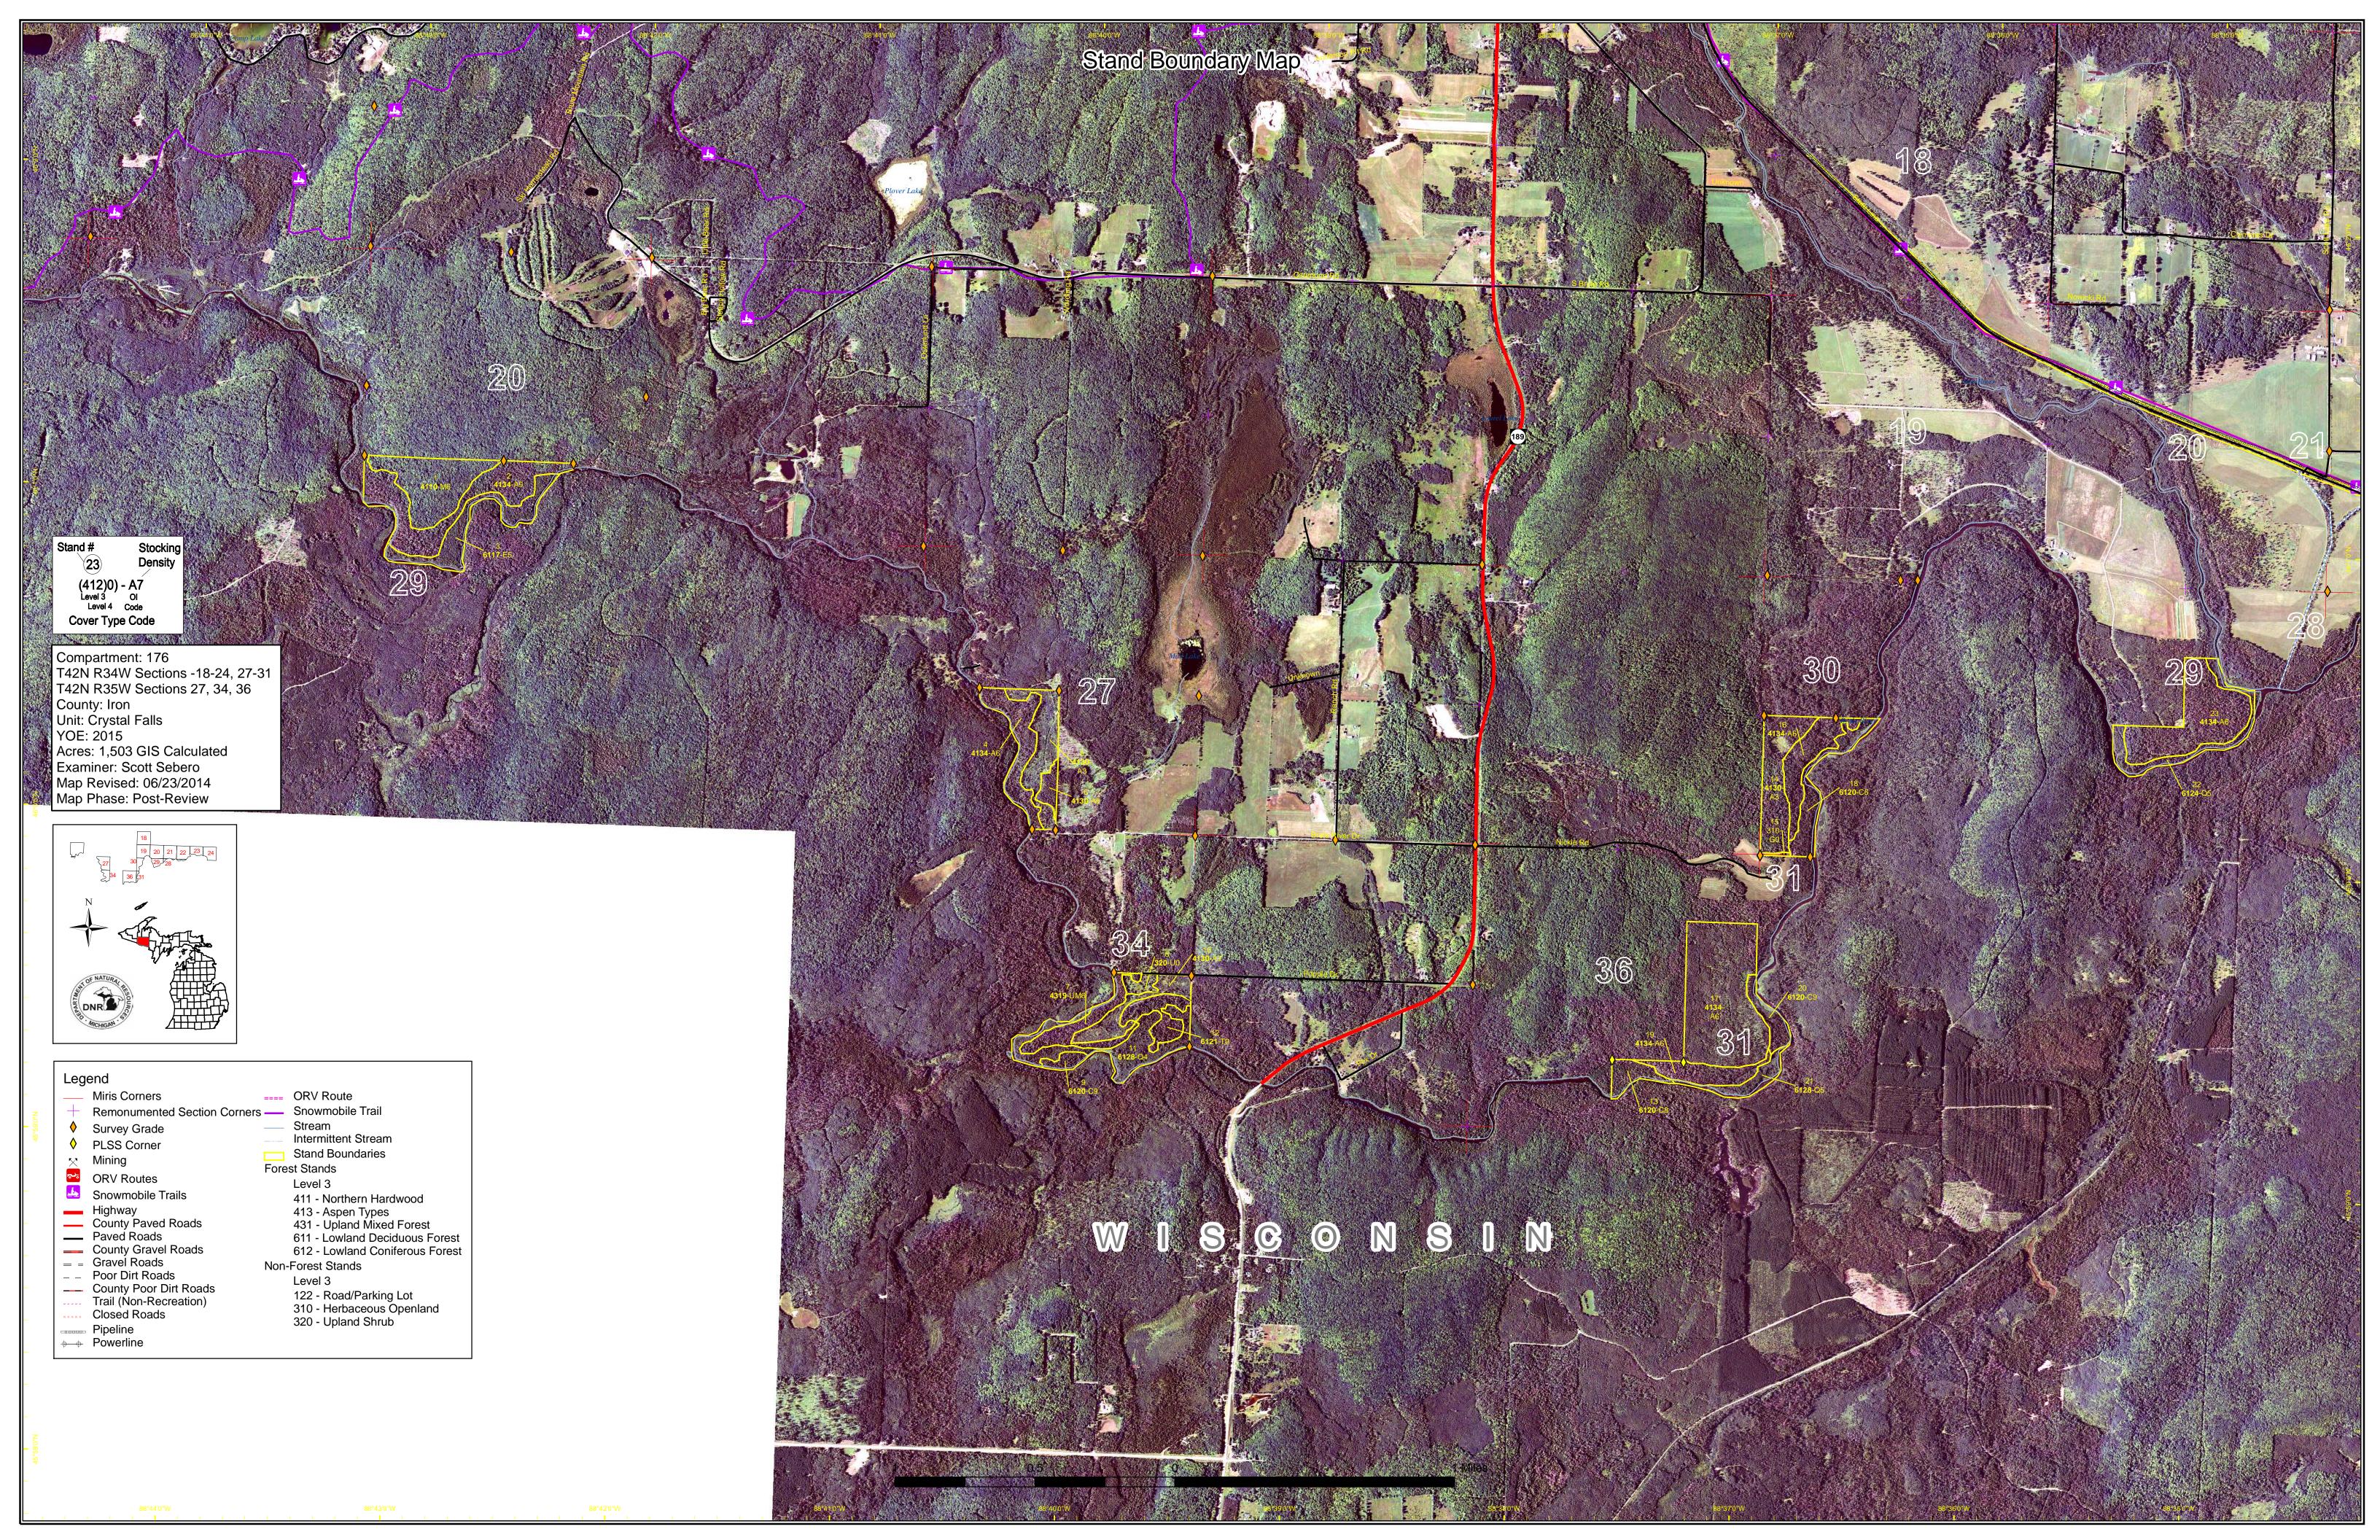

The following information is displayed, where pertinent, on the attached compartment maps:

Base feature information, stand boundaries, cover types, and numbers

**Proposed treatments** 

Site condition boundaries