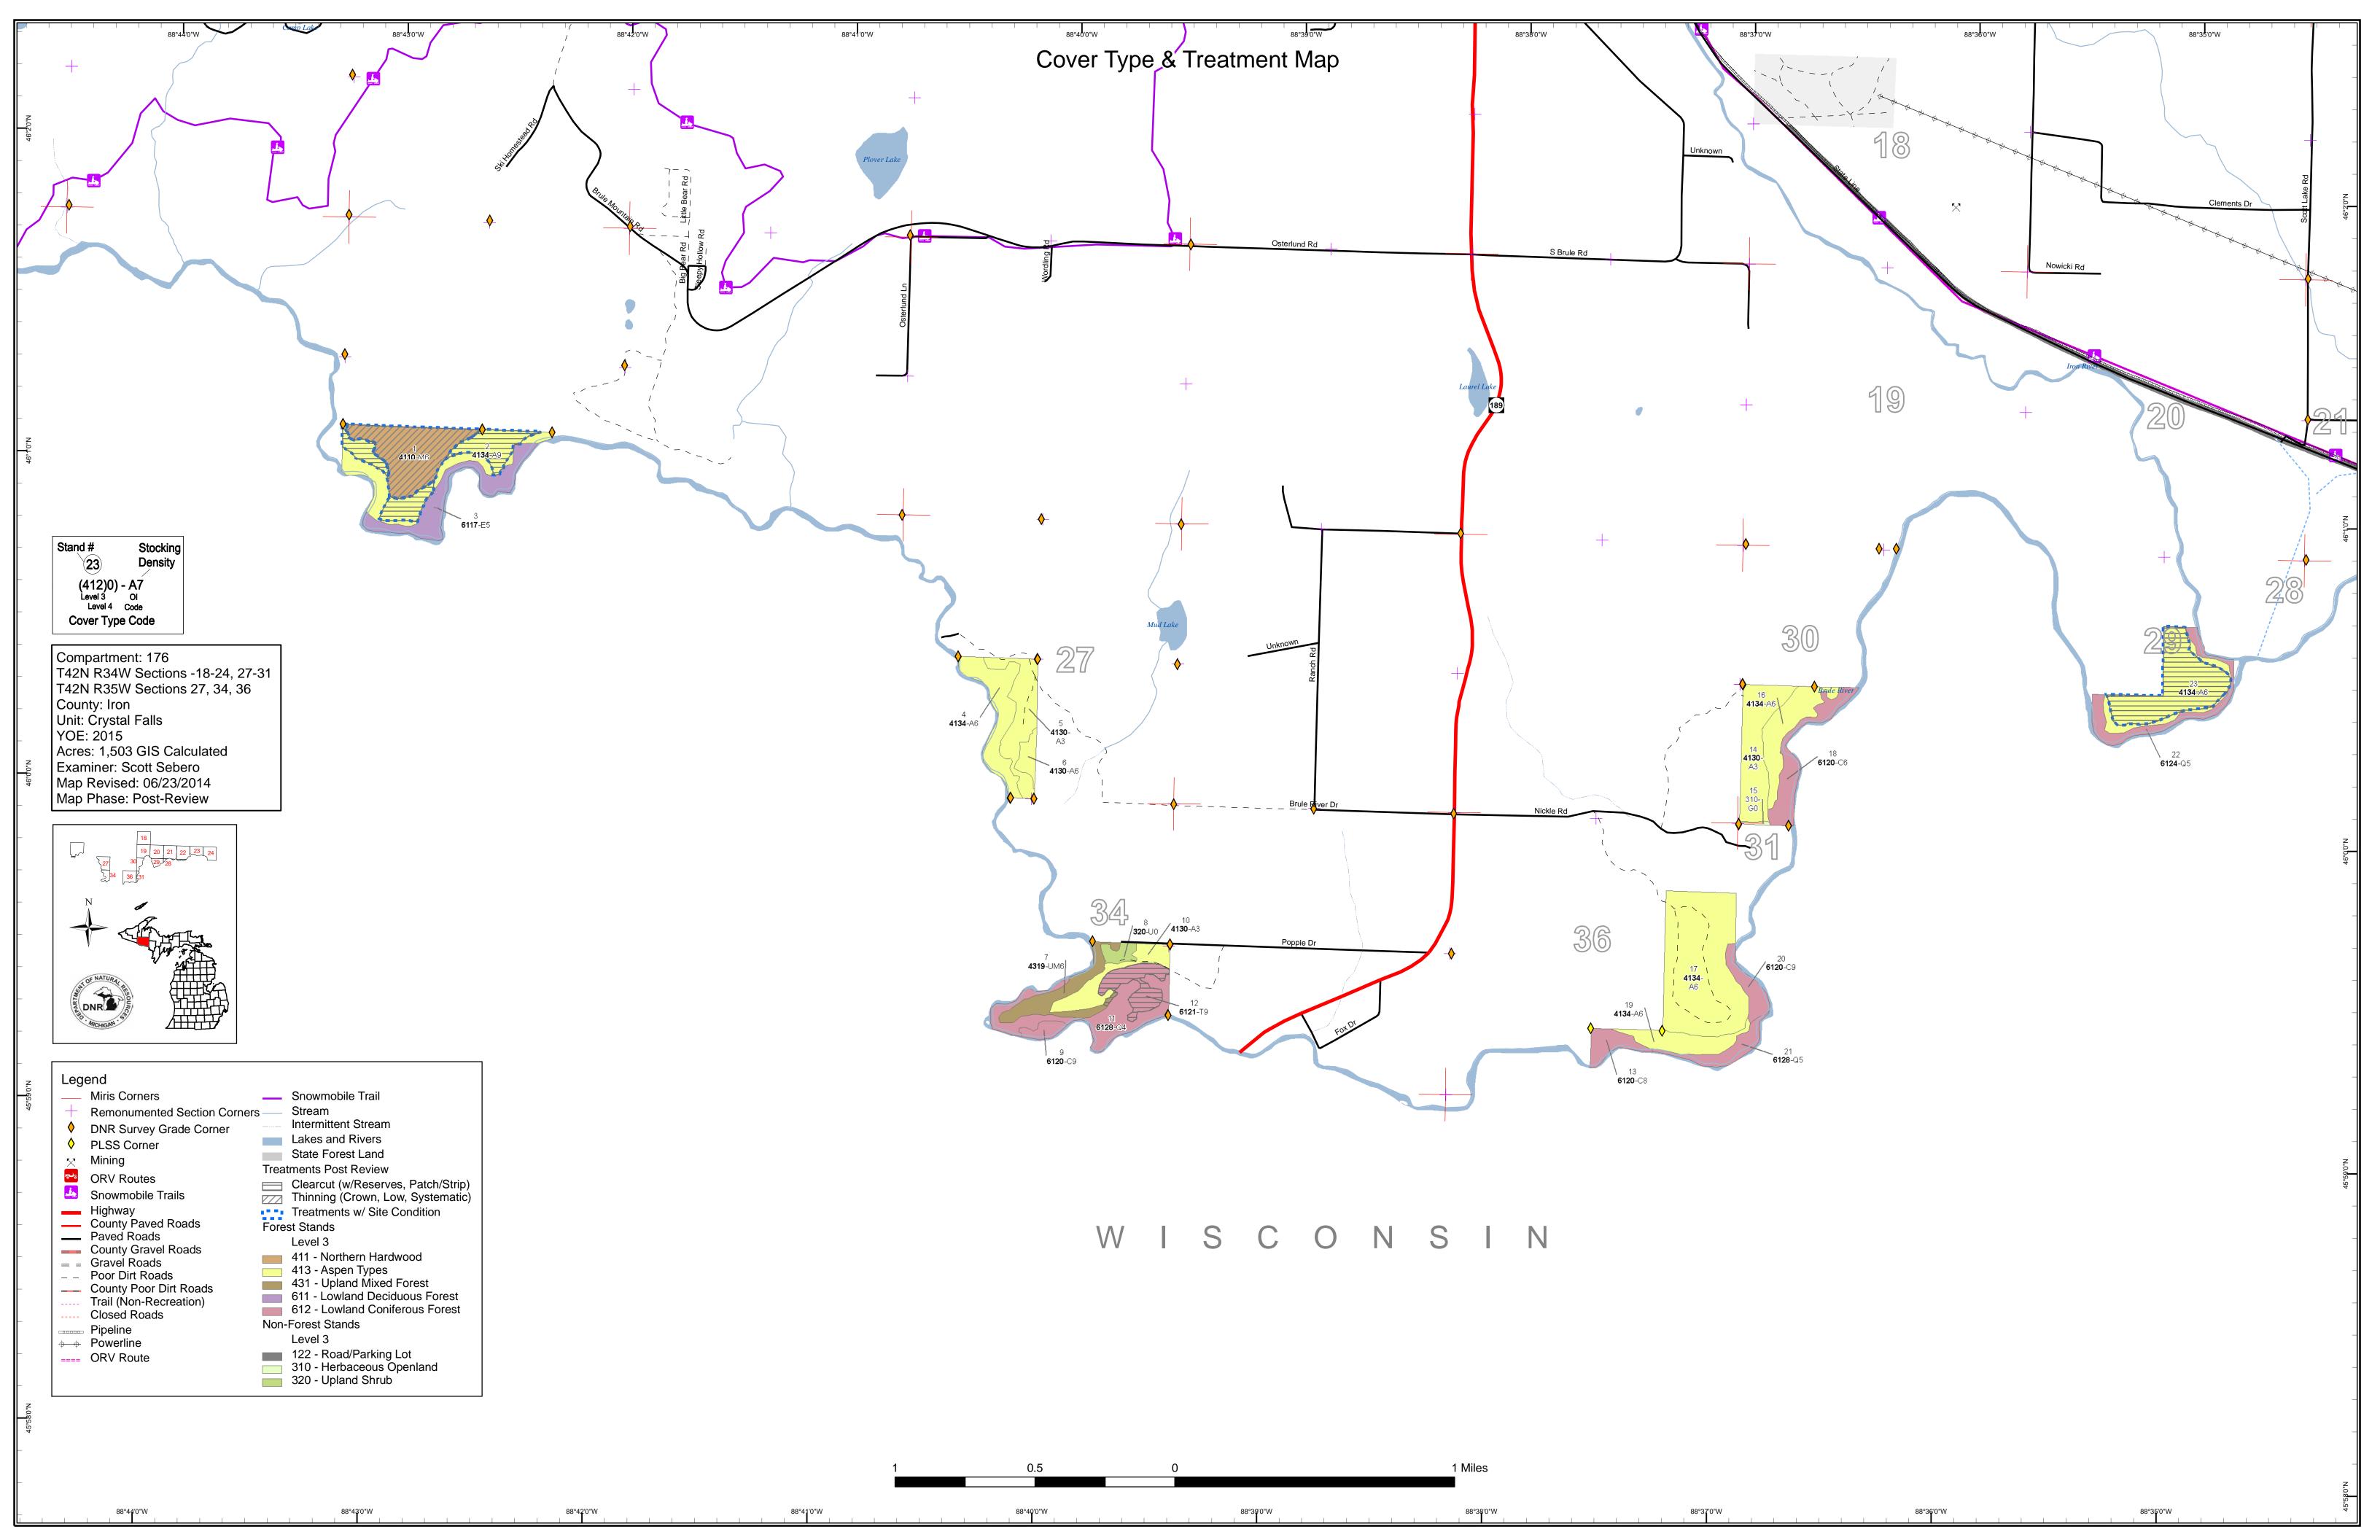

The following information is displayed, where pertinent, on the attached compartment maps:

Base feature information, stand boundaries, cover types, and numbers

**Proposed treatments** 

Site condition boundaries

Details on the road access system

Crystal Falls Mgt. Unit

Scott Sebero : Examiner

Compartment 176 Year of Entry 2015

Age Class

|                     | Hor | A STATE OF THE STA | 3/2 | \$\\\\\\\\\\\\\\\\\\\\\\\\\\\\\\\\\\\\\ |   | 8 / 6 | 8 19 19 19 19 19 19 19 19 19 19 19 19 19 | 3/8 | \$ \ \ \ \ \ \ \ \ \ \ \ \ \ \ \ \ \ \ \ | ,   | \$ 8 8 8 8 8 8 8 8 8 8 8 8 8 8 8 8 8 8 8 | \$ /0, | 80,20,20,20,20,20,20,20,20,20,20,20,20,20 | \$2 \ \\ \\ \\ \\ \\ \\ \\ \\ \\ \\ \\ \\ | \$ \ \ \ \ \ \ \ \ \ \ \ \ \ \ \ \ \ \ \ | \$ \ \ \ \ \ \ \ \ \ \ \ \ \ \ \ \ \ \ \ | IN A | Jrod Jrod | See Lo |
|---------------------|-----|--------------------------------------------------------------------------------------------------------------------------------------------------------------------------------------------------------------------------------------------------------------------------------------------------------------------------------------------------------------------------------------------------------------------------------------------------------------------------------------------------------------------------------------------------------------------------------------------------------------------------------------------------------------------------------------------------------------------------------------------------------------------------------------------------------------------------------------------------------------------------------------------------------------------------------------------------------------------------------------------------------------------------------------------------------------------------------------------------------------------------------------------------------------------------------------------------------------------------------------------------------------------------------------------------------------------------------------------------------------------------------------------------------------------------------------------------------------------------------------------------------------------------------------------------------------------------------------------------------------------------------------------------------------------------------------------------------------------------------------------------------------------------------------------------------------------------------------------------------------------------------------------------------------------------------------------------------------------------------------------------------------------------------------------------------------------------------------------------------------------------------|-----|-----------------------------------------|---|-------|------------------------------------------|-----|------------------------------------------|-----|------------------------------------------|--------|-------------------------------------------|-------------------------------------------|------------------------------------------|------------------------------------------|------|-----------|--------|
| Aspen               | 0   | 206                                                                                                                                                                                                                                                                                                                                                                                                                                                                                                                                                                                                                                                                                                                                                                                                                                                                                                                                                                                                                                                                                                                                                                                                                                                                                                                                                                                                                                                                                                                                                                                                                                                                                                                                                                                                                                                                                                                                                                                                                                                                                                                            | 0   | 10                                      | 0 | 171   | 58                                       | 0   | 0                                        | 264 | 0                                        | 0      | 0                                         | 0                                         | 0                                        | 0                                        | 0    | 0         | 709    |
| Cedar               | 0   | 0                                                                                                                                                                                                                                                                                                                                                                                                                                                                                                                                                                                                                                                                                                                                                                                                                                                                                                                                                                                                                                                                                                                                                                                                                                                                                                                                                                                                                                                                                                                                                                                                                                                                                                                                                                                                                                                                                                                                                                                                                                                                                                                              | 0   | 0                                       | 0 | 0     | 0                                        | 0   | 0                                        | 0   | 0                                        | 43     | 0                                         | 0                                         | 0                                        | 0                                        | 0    | 0         | 43     |
| Herbaceous Openland | 7   | 0                                                                                                                                                                                                                                                                                                                                                                                                                                                                                                                                                                                                                                                                                                                                                                                                                                                                                                                                                                                                                                                                                                                                                                                                                                                                                                                                                                                                                                                                                                                                                                                                                                                                                                                                                                                                                                                                                                                                                                                                                                                                                                                              | 0   | 0                                       | 0 | 0     | 0                                        | 0   | 0                                        | 0   | 0                                        | 0      | 0                                         | 0                                         | 0                                        | 0                                        | 0    | 0         | 7      |
| Lowland Conifers    | 0   | 0                                                                                                                                                                                                                                                                                                                                                                                                                                                                                                                                                                                                                                                                                                                                                                                                                                                                                                                                                                                                                                                                                                                                                                                                                                                                                                                                                                                                                                                                                                                                                                                                                                                                                                                                                                                                                                                                                                                                                                                                                                                                                                                              | 0   | 0                                       | 0 | 0     | 0                                        | 0   | 0                                        | 94  | 0                                        | 0      | 0                                         | 0                                         | 0                                        | 0                                        | 0    | 0         | 94     |
| Lowland Deciduous   | 0   | 0                                                                                                                                                                                                                                                                                                                                                                                                                                                                                                                                                                                                                                                                                                                                                                                                                                                                                                                                                                                                                                                                                                                                                                                                                                                                                                                                                                                                                                                                                                                                                                                                                                                                                                                                                                                                                                                                                                                                                                                                                                                                                                                              | 0   | 0                                       | 0 | 0     | 0                                        | 0   | 0                                        | 118 | 0                                        | 0      | 0                                         | 0                                         | 0                                        | 0                                        | 0    | 0         | 118    |
| Lowland Spruce/Fir  | 0   | 0                                                                                                                                                                                                                                                                                                                                                                                                                                                                                                                                                                                                                                                                                                                                                                                                                                                                                                                                                                                                                                                                                                                                                                                                                                                                                                                                                                                                                                                                                                                                                                                                                                                                                                                                                                                                                                                                                                                                                                                                                                                                                                                              | 0   | 0                                       | 0 | 0     | 0                                        | 0   | 0                                        | 3   | 0                                        | 0      | 0                                         | 0                                         | 0                                        | 0                                        | 0    | 0         | 3      |
| Northern Hardwood   | 0   | 0                                                                                                                                                                                                                                                                                                                                                                                                                                                                                                                                                                                                                                                                                                                                                                                                                                                                                                                                                                                                                                                                                                                                                                                                                                                                                                                                                                                                                                                                                                                                                                                                                                                                                                                                                                                                                                                                                                                                                                                                                                                                                                                              | 0   | 0                                       | 0 | 0     | 0                                        | 0   | 0                                        | 452 | 0                                        | 0      | 0                                         | 0                                         | 0                                        | 0                                        | 0    | 0         | 452    |
| Tamarack            | 0   | 0                                                                                                                                                                                                                                                                                                                                                                                                                                                                                                                                                                                                                                                                                                                                                                                                                                                                                                                                                                                                                                                                                                                                                                                                                                                                                                                                                                                                                                                                                                                                                                                                                                                                                                                                                                                                                                                                                                                                                                                                                                                                                                                              | 0   | 0                                       | 0 | 0     | 0                                        | 0   | 0                                        | 20  | 0                                        | 0      | 0                                         | 0                                         | 0                                        | 0                                        | 0    | 0         | 20     |
| Upland Mixed Forest | 0   | 0                                                                                                                                                                                                                                                                                                                                                                                                                                                                                                                                                                                                                                                                                                                                                                                                                                                                                                                                                                                                                                                                                                                                                                                                                                                                                                                                                                                                                                                                                                                                                                                                                                                                                                                                                                                                                                                                                                                                                                                                                                                                                                                              | 0   | 0                                       | 0 | 0     | 0                                        | 0   | 0                                        | 19  | 0                                        | 0      | 0                                         | 0                                         | 0                                        | 0                                        | 0    | 0         | 19     |
| Upland Shrub        | 37  | 0                                                                                                                                                                                                                                                                                                                                                                                                                                                                                                                                                                                                                                                                                                                                                                                                                                                                                                                                                                                                                                                                                                                                                                                                                                                                                                                                                                                                                                                                                                                                                                                                                                                                                                                                                                                                                                                                                                                                                                                                                                                                                                                              | 0   | 0                                       | 0 | 0     | 0                                        | 0   | 0                                        | 0   | 0                                        | 0      | 0                                         | 0                                         | 0                                        | 0                                        | 0    | 0         | 37     |
| Urban               | 86  | 0                                                                                                                                                                                                                                                                                                                                                                                                                                                                                                                                                                                                                                                                                                                                                                                                                                                                                                                                                                                                                                                                                                                                                                                                                                                                                                                                                                                                                                                                                                                                                                                                                                                                                                                                                                                                                                                                                                                                                                                                                                                                                                                              | 0   | 0                                       | 0 | 0     | 0                                        | 0   | 0                                        | 0   | 0                                        | 0      | 0                                         | 0                                         | 0                                        | 0                                        | 0    | 0         | 86     |
| Total               | 130 | 206                                                                                                                                                                                                                                                                                                                                                                                                                                                                                                                                                                                                                                                                                                                                                                                                                                                                                                                                                                                                                                                                                                                                                                                                                                                                                                                                                                                                                                                                                                                                                                                                                                                                                                                                                                                                                                                                                                                                                                                                                                                                                                                            | 0   | 10                                      | 0 | 171   | 58                                       | 0   | 0                                        | 970 | 0                                        | 43     | 0                                         | 0                                         | 0                                        | 0                                        | 0    | 0         | 1588   |