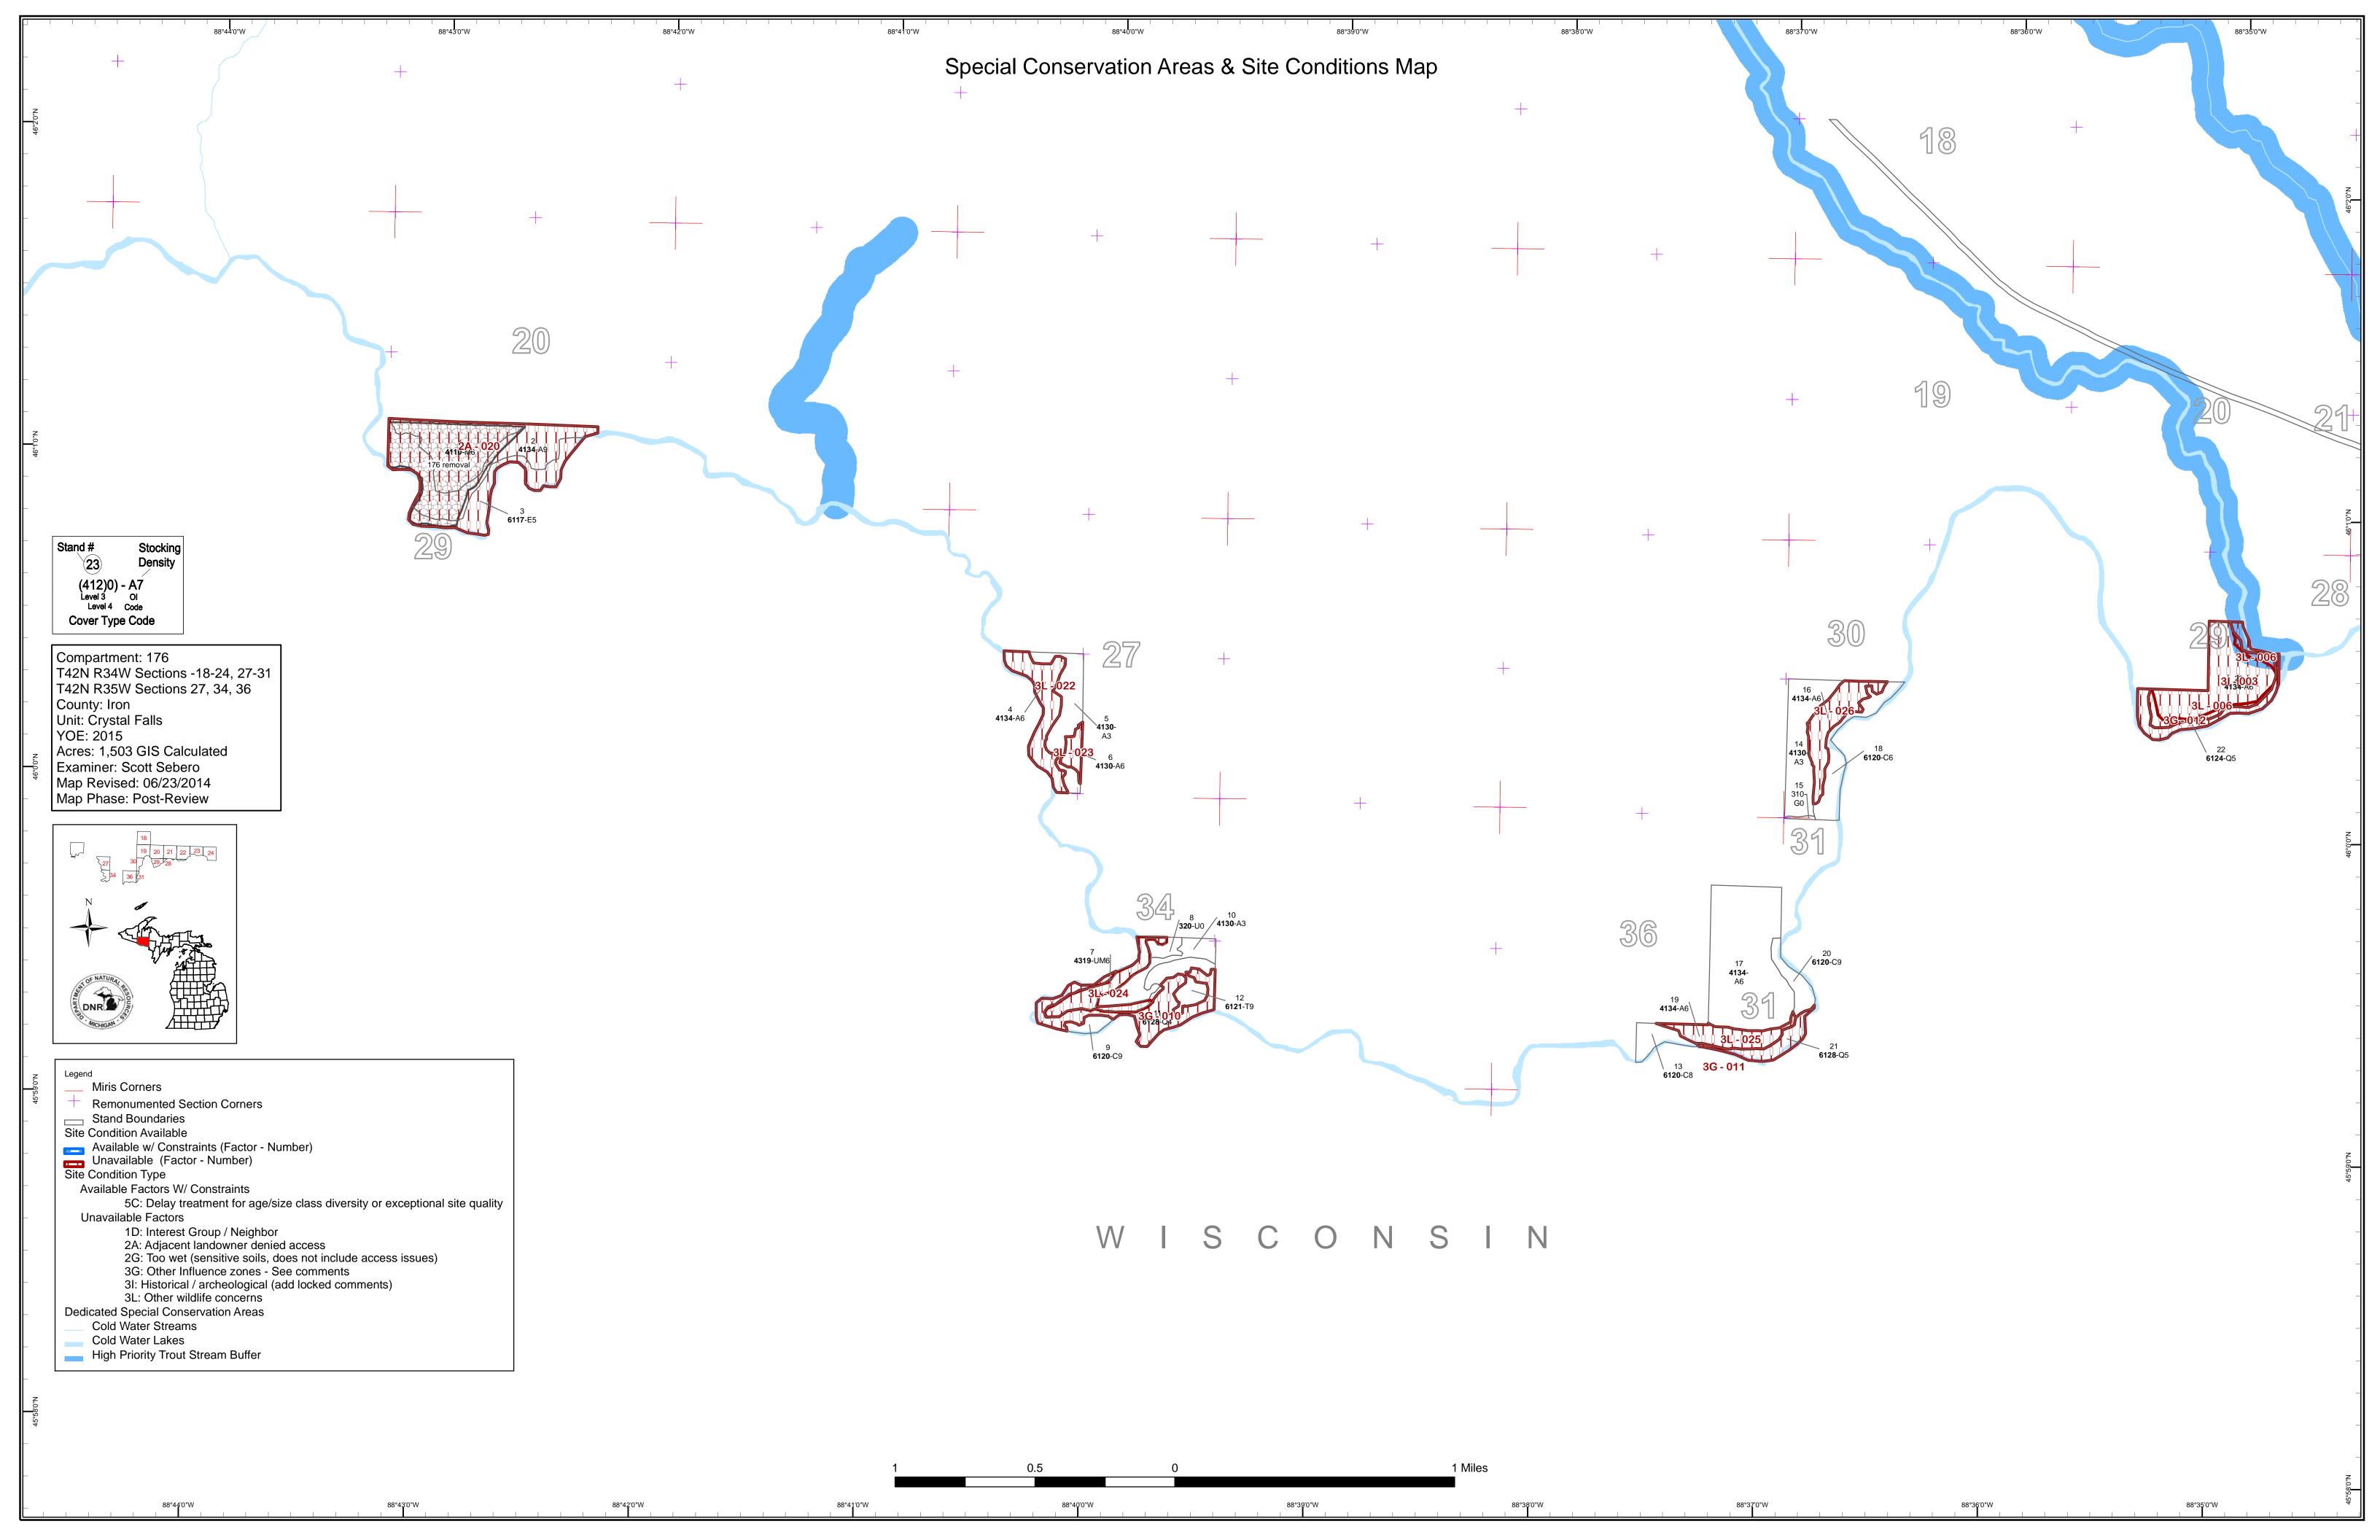

The following information is displayed, where pertinent, on the attached compartment maps:

Base feature information, stand boundaries, cover types, and numbers

**Proposed treatments** 

Site condition boundaries

### **Dominant Site Conditions**

|                      | 2A  | 2G | 3G  | 31 | 3L  | 5C |
|----------------------|-----|----|-----|----|-----|----|
| Aspen                | 49  |    | 15  | 87 | 86  | 19 |
| Cedar                |     |    |     |    |     |    |
| Herbaceous Openland  |     |    |     |    |     |    |
| Lowland Conifers     |     |    | 93  |    | 0   |    |
| Lowland Deciduous    | 26  | 18 | 74  |    |     |    |
| Lowland Spruce/Fir   |     |    |     |    |     |    |
| Northern Hardwood    | 39  |    |     |    |     |    |
| Tamarack             |     |    |     |    |     |    |
| Upland Mixed Forest  |     |    |     |    | 17  |    |
| Upland Shrub         |     |    |     |    |     |    |
| Urban                |     |    |     |    |     |    |
| Total Forested Acres | 114 | 18 | 181 | 87 | 103 | 19 |
| Relative Percent     |     | -  | -   | -  |     |    |

\*Due to limitations in the current Site Conditions Analysis tool, all nonforested acres are considered available. Future development will enable analysis of nonforested types.

| Site<br>No. | Dominant Site Cond Availability | Dominant Site Condition                                    | Acres | Other Site Condition                                       | Other Site Condition                                            | Other Site Condition | Other Site Condition |
|-------------|---------------------------------|------------------------------------------------------------|-------|------------------------------------------------------------|-----------------------------------------------------------------|----------------------|----------------------|
| 3           | Unavailable                     | 3I: Historical /<br>archeological (add locked<br>comments) | 44    | Unspecified                                                | Unspecified                                                     | Unspecified          | Unspecified          |
|             | Comments:<br>Needs arch survey. |                                                            |       |                                                            |                                                                 |                      |                      |
| 6           | Unavailable                     | 3L: Other wildlife concerns                                | 8     | 3I: Historical /<br>archeological (add<br>locked comments) | 2B: Unknown if access through adjacent landowner(s) is possible | Unspecified          | Unspecified          |
|             | Comments:                       |                                                            |       |                                                            |                                                                 |                      |                      |
|             |                                 |                                                            |       |                                                            |                                                                 |                      |                      |
| ı           |                                 |                                                            |       |                                                            |                                                                 |                      |                      |

Crystal Falls Mgt. Unit

Scott Sebero : Examiner

| 10 | Unavailable                     | 3G: Other Influence zones - See comments                                     | 33       | 2G: Too wet (sensitive soils, does not include access issues) | Unspecified                | Unspecified                | Unspecified   |
|----|---------------------------------|------------------------------------------------------------------------------|----------|---------------------------------------------------------------|----------------------------|----------------------------|---------------|
|    | Comments:<br>Wet lowland type I | ow volume cedar/tag alder bord                                               | ering B  | rule River.                                                   |                            |                            |               |
| 11 | Unavailable                     | 3G: Other Influence zones - See comments                                     | 11       | 2G: Too wet (sensitive soils, does not include access issues) | Unspecified                | Unspecified                | Unspecified   |
|    | Comments:<br>Wet cedar/tag alde | er lowland bordering Brule River                                             | -        |                                                               |                            |                            |               |
| 12 | Unavailable                     | 3G: Other Influence zones - See comments                                     | 17       | 2G: Too wet (sensitive soils, does not include access issues) | Unspecified                | Unspecified                | Unspecified   |
|    | Comments:<br>Wet lowland type b | pordering Brule River.                                                       |          |                                                               |                            |                            |               |
| 13 | Unavailable                     | 3G: Other Influence zones - See comments                                     | 43       | 2G: Too wet (sensitive soils, does not include access issues) | Unspecified                | Unspecified                | Unspecified   |
|    | Comments:<br>Wet lowland type b | oordering Brule River.                                                       |          |                                                               |                            |                            |               |
| 14 | Unavailable                     | 3G: Other Influence zones - See comments                                     | 15       | 1C: Other dept or div proc/practices                          | Unspecified                | Unspecified                | Unspecified   |
|    | Comments:<br>Most of stand is a | buffer for the Brule River. Rema                                             | ainder ( | of stand is in the 100 year floo                              | od plain and Fish Division | n has asked to not harvest | in this area. |
| 15 | Available                       | 5C: Delay treatment for age/size class diversity or exceptional site quality | 19       | Unspecified                                                   | Unspecified                | Unspecified                | Unspecified   |
|    | Comments: Hold for ten years.   | Trees are in good shape and a                                                | ıre sma  | all diameter.                                                 |                            |                            |               |

Crystal Falls Mgt. Unit

Scott Sebero : Examiner

| 16 | Unavailable                      | 1D: Interest Group /<br>Neighbor                              | 5        | 3D: Recreational /<br>Scenic values                           | Unspecified            | Unspecified                     | Unspecified |
|----|----------------------------------|---------------------------------------------------------------|----------|---------------------------------------------------------------|------------------------|---------------------------------|-------------|
|    | Comments:<br>Undivided interest. | Neighbor would see cut from                                   | Scott La | ake. Stand still in fairly good                               | shape. Low acre stand. | May consider cutting in future. |             |
| 17 | Unavailable                      | 2G: Too wet (sensitive soils, does not include access issues) | 18       | 4A: No Markets<br>Available for these<br>Forest Products      | Unspecified            | Unspecified                     | Unspecified |
|    | Comments:<br>Very wet stand with | n low volumes of poor quality tr                              | ees.     |                                                               |                        |                                 |             |
| 18 | Unavailable                      | 3G: Other Influence zones - See comments                      | 31       | 2G: Too wet (sensitive soils, does not include access issues) | Unspecified            | Unspecified                     | Unspecified |
|    | Comments:                        |                                                               |          |                                                               |                        |                                 |             |
| 20 | Unavailable                      | 2A: Adjacent landowner denied access                          | 114      | Unspecified                                                   | Unspecified            | Unspecified                     | Unspecified |
|    | Comments:<br>access denied in 2  | 010.                                                          |          |                                                               |                        |                                 |             |
| 22 | Unavailable                      | 3L: Other wildlife concerns                                   | 26       | Unspecified                                                   | Unspecified            | Unspecified                     | Unspecified |
|    | Comments:<br>Travel corridor.    |                                                               |          |                                                               |                        |                                 |             |
| 23 | Unavailable                      | 3L: Other wildlife concerns                                   | 5        | Unspecified                                                   | Unspecified            | Unspecified                     | Unspecified |
|    | Comments:<br>Didn't want it cut. |                                                               |          |                                                               |                        |                                 |             |
|    | Didn't want it cut.              |                                                               |          |                                                               |                        |                                 |             |
|    |                                  |                                                               |          |                                                               |                        |                                 |             |