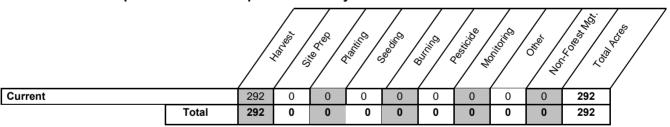

#### **Acres of Harvest**

Compartment 176
Total Compartment Acres: 1,503

Commercial Harvest - 180 Harvests with Site Condition - 11 Next Step Harvest - 0 Habitat Cut - 0

S t a

n Treatment Acres Stand Size Stand BA Treatment Tr d Name CoverType Density Age Range Type I

Treatment Cover Type Method Objective

Age Approva Structure Status

Total Treatment

Acreage Proposed: 292.0