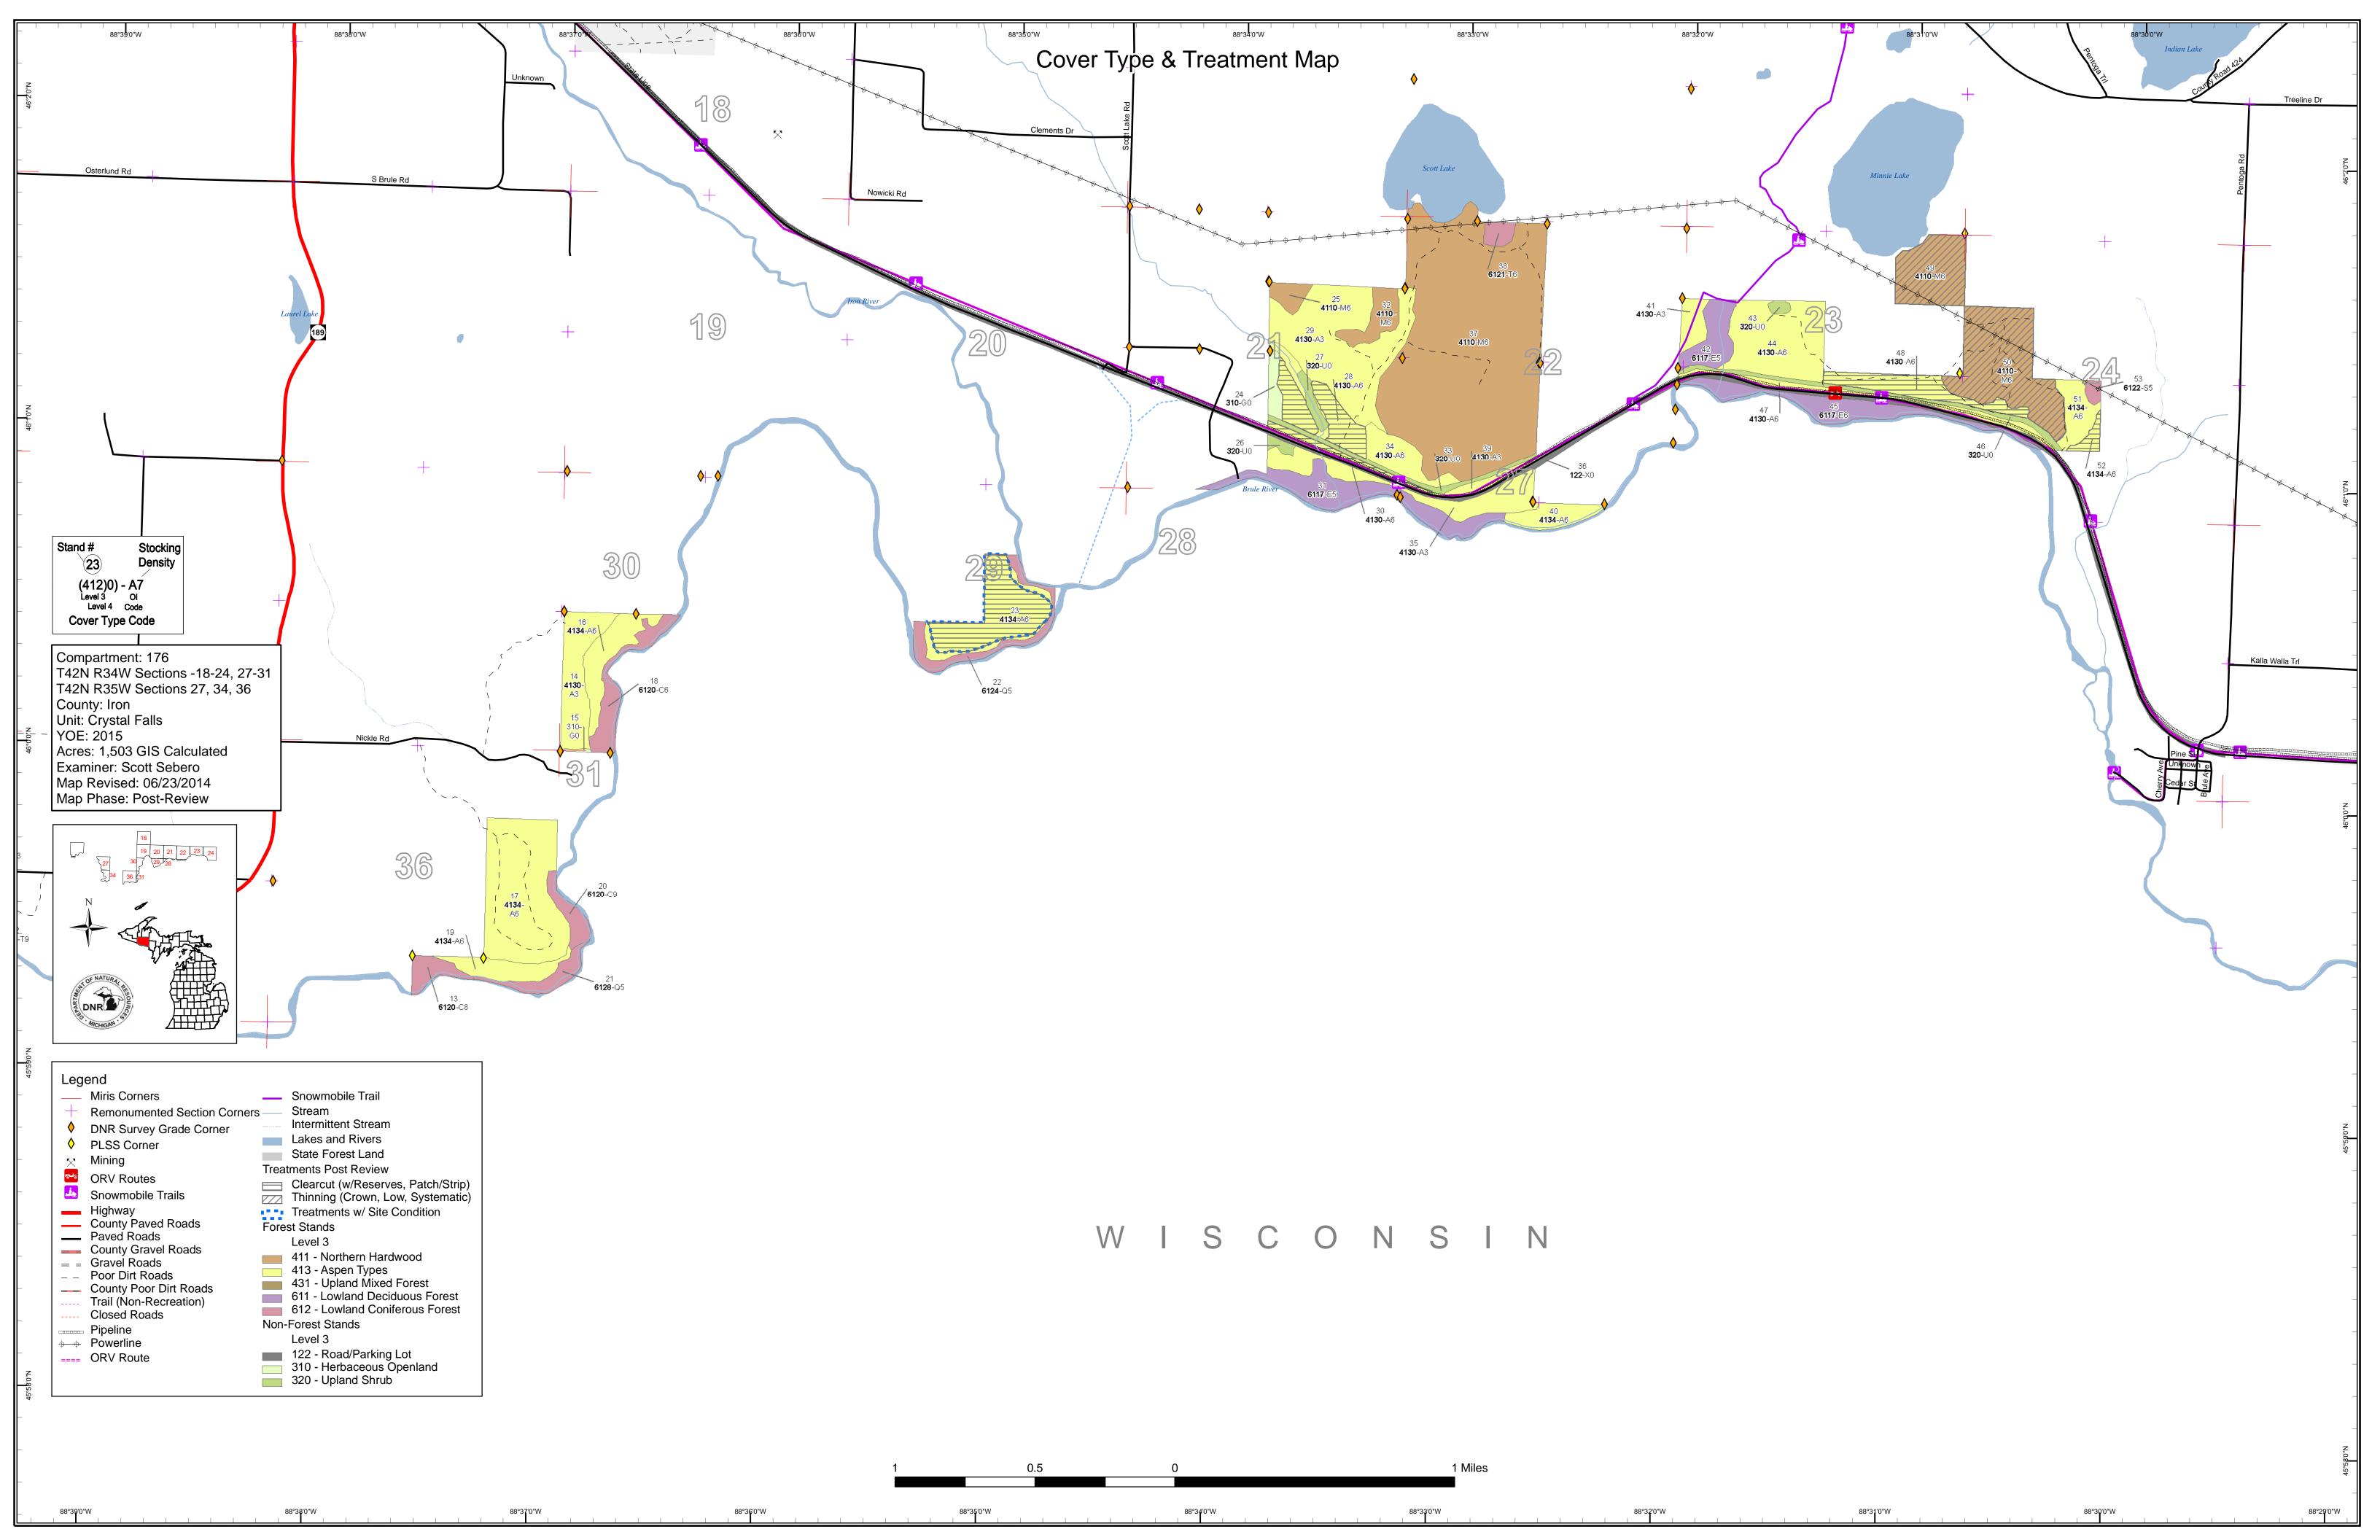

The following information is displayed, where pertinent, on the attached compartment maps:

Base feature information, stand boundaries, cover types, and numbers

**Proposed treatments** 

Site condition boundaries

Details on the road access system

Crystal Falls Mgt. Unit

Scott Sebero : Examiner

Compartment 176 Year of Entry 2015

Age Class

|                     | Hor | A STATE OF THE STA | 3/2 | \$\\\\\\\\\\\\\\\\\\\\\\\\\\\\\\\\\\\\\ |   | 8 / 6 | 8 19 19 19 19 19 19 19 19 19 19 19 19 19 | 3/8 | \$ \ \ \ \ \ \ \ \ \ \ \ \ \ \ \ \ \ \ \ | ,   | \$ 8 8 8 8 8 8 8 8 8 8 8 8 8 8 8 8 8 8 8 | \$ /0, | 80,20,20,20,20,20,20,20,20,20,20,20,20,20 | \$2 \ \\ \\ \\ \\ \\ \\ \\ \\ \\ \\ \\ \\ | \$ \ \ \ \ \ \ \ \ \ \ \ \ \ \ \ \ \ \ \ | \$ \ \ \ \ \ \ \ \ \ \ \ \ \ \ \ \ \ \ \ | IN A | Jrod Jrod | See Lo |
|---------------------|-----|--------------------------------------------------------------------------------------------------------------------------------------------------------------------------------------------------------------------------------------------------------------------------------------------------------------------------------------------------------------------------------------------------------------------------------------------------------------------------------------------------------------------------------------------------------------------------------------------------------------------------------------------------------------------------------------------------------------------------------------------------------------------------------------------------------------------------------------------------------------------------------------------------------------------------------------------------------------------------------------------------------------------------------------------------------------------------------------------------------------------------------------------------------------------------------------------------------------------------------------------------------------------------------------------------------------------------------------------------------------------------------------------------------------------------------------------------------------------------------------------------------------------------------------------------------------------------------------------------------------------------------------------------------------------------------------------------------------------------------------------------------------------------------------------------------------------------------------------------------------------------------------------------------------------------------------------------------------------------------------------------------------------------------------------------------------------------------------------------------------------------------|-----|-----------------------------------------|---|-------|------------------------------------------|-----|------------------------------------------|-----|------------------------------------------|--------|-------------------------------------------|-------------------------------------------|------------------------------------------|------------------------------------------|------|-----------|--------|
| Aspen               | 0   | 206                                                                                                                                                                                                                                                                                                                                                                                                                                                                                                                                                                                                                                                                                                                                                                                                                                                                                                                                                                                                                                                                                                                                                                                                                                                                                                                                                                                                                                                                                                                                                                                                                                                                                                                                                                                                                                                                                                                                                                                                                                                                                                                            | 0   | 10                                      | 0 | 171   | 58                                       | 0   | 0                                        | 264 | 0                                        | 0      | 0                                         | 0                                         | 0                                        | 0                                        | 0    | 0         | 709    |
| Cedar               | 0   | 0                                                                                                                                                                                                                                                                                                                                                                                                                                                                                                                                                                                                                                                                                                                                                                                                                                                                                                                                                                                                                                                                                                                                                                                                                                                                                                                                                                                                                                                                                                                                                                                                                                                                                                                                                                                                                                                                                                                                                                                                                                                                                                                              | 0   | 0                                       | 0 | 0     | 0                                        | 0   | 0                                        | 0   | 0                                        | 43     | 0                                         | 0                                         | 0                                        | 0                                        | 0    | 0         | 43     |
| Herbaceous Openland | 7   | 0                                                                                                                                                                                                                                                                                                                                                                                                                                                                                                                                                                                                                                                                                                                                                                                                                                                                                                                                                                                                                                                                                                                                                                                                                                                                                                                                                                                                                                                                                                                                                                                                                                                                                                                                                                                                                                                                                                                                                                                                                                                                                                                              | 0   | 0                                       | 0 | 0     | 0                                        | 0   | 0                                        | 0   | 0                                        | 0      | 0                                         | 0                                         | 0                                        | 0                                        | 0    | 0         | 7      |
| Lowland Conifers    | 0   | 0                                                                                                                                                                                                                                                                                                                                                                                                                                                                                                                                                                                                                                                                                                                                                                                                                                                                                                                                                                                                                                                                                                                                                                                                                                                                                                                                                                                                                                                                                                                                                                                                                                                                                                                                                                                                                                                                                                                                                                                                                                                                                                                              | 0   | 0                                       | 0 | 0     | 0                                        | 0   | 0                                        | 94  | 0                                        | 0      | 0                                         | 0                                         | 0                                        | 0                                        | 0    | 0         | 94     |
| Lowland Deciduous   | 0   | 0                                                                                                                                                                                                                                                                                                                                                                                                                                                                                                                                                                                                                                                                                                                                                                                                                                                                                                                                                                                                                                                                                                                                                                                                                                                                                                                                                                                                                                                                                                                                                                                                                                                                                                                                                                                                                                                                                                                                                                                                                                                                                                                              | 0   | 0                                       | 0 | 0     | 0                                        | 0   | 0                                        | 118 | 0                                        | 0      | 0                                         | 0                                         | 0                                        | 0                                        | 0    | 0         | 118    |
| Lowland Spruce/Fir  | 0   | 0                                                                                                                                                                                                                                                                                                                                                                                                                                                                                                                                                                                                                                                                                                                                                                                                                                                                                                                                                                                                                                                                                                                                                                                                                                                                                                                                                                                                                                                                                                                                                                                                                                                                                                                                                                                                                                                                                                                                                                                                                                                                                                                              | 0   | 0                                       | 0 | 0     | 0                                        | 0   | 0                                        | 3   | 0                                        | 0      | 0                                         | 0                                         | 0                                        | 0                                        | 0    | 0         | 3      |
| Northern Hardwood   | 0   | 0                                                                                                                                                                                                                                                                                                                                                                                                                                                                                                                                                                                                                                                                                                                                                                                                                                                                                                                                                                                                                                                                                                                                                                                                                                                                                                                                                                                                                                                                                                                                                                                                                                                                                                                                                                                                                                                                                                                                                                                                                                                                                                                              | 0   | 0                                       | 0 | 0     | 0                                        | 0   | 0                                        | 452 | 0                                        | 0      | 0                                         | 0                                         | 0                                        | 0                                        | 0    | 0         | 452    |
| Tamarack            | 0   | 0                                                                                                                                                                                                                                                                                                                                                                                                                                                                                                                                                                                                                                                                                                                                                                                                                                                                                                                                                                                                                                                                                                                                                                                                                                                                                                                                                                                                                                                                                                                                                                                                                                                                                                                                                                                                                                                                                                                                                                                                                                                                                                                              | 0   | 0                                       | 0 | 0     | 0                                        | 0   | 0                                        | 20  | 0                                        | 0      | 0                                         | 0                                         | 0                                        | 0                                        | 0    | 0         | 20     |
| Upland Mixed Forest | 0   | 0                                                                                                                                                                                                                                                                                                                                                                                                                                                                                                                                                                                                                                                                                                                                                                                                                                                                                                                                                                                                                                                                                                                                                                                                                                                                                                                                                                                                                                                                                                                                                                                                                                                                                                                                                                                                                                                                                                                                                                                                                                                                                                                              | 0   | 0                                       | 0 | 0     | 0                                        | 0   | 0                                        | 19  | 0                                        | 0      | 0                                         | 0                                         | 0                                        | 0                                        | 0    | 0         | 19     |
| Upland Shrub        | 37  | 0                                                                                                                                                                                                                                                                                                                                                                                                                                                                                                                                                                                                                                                                                                                                                                                                                                                                                                                                                                                                                                                                                                                                                                                                                                                                                                                                                                                                                                                                                                                                                                                                                                                                                                                                                                                                                                                                                                                                                                                                                                                                                                                              | 0   | 0                                       | 0 | 0     | 0                                        | 0   | 0                                        | 0   | 0                                        | 0      | 0                                         | 0                                         | 0                                        | 0                                        | 0    | 0         | 37     |
| Urban               | 86  | 0                                                                                                                                                                                                                                                                                                                                                                                                                                                                                                                                                                                                                                                                                                                                                                                                                                                                                                                                                                                                                                                                                                                                                                                                                                                                                                                                                                                                                                                                                                                                                                                                                                                                                                                                                                                                                                                                                                                                                                                                                                                                                                                              | 0   | 0                                       | 0 | 0     | 0                                        | 0   | 0                                        | 0   | 0                                        | 0      | 0                                         | 0                                         | 0                                        | 0                                        | 0    | 0         | 86     |
| Total               | 130 | 206                                                                                                                                                                                                                                                                                                                                                                                                                                                                                                                                                                                                                                                                                                                                                                                                                                                                                                                                                                                                                                                                                                                                                                                                                                                                                                                                                                                                                                                                                                                                                                                                                                                                                                                                                                                                                                                                                                                                                                                                                                                                                                                            | 0   | 10                                      | 0 | 171   | 58                                       | 0   | 0                                        | 970 | 0                                        | 43     | 0                                         | 0                                         | 0                                        | 0                                        | 0    | 0         | 1588   |