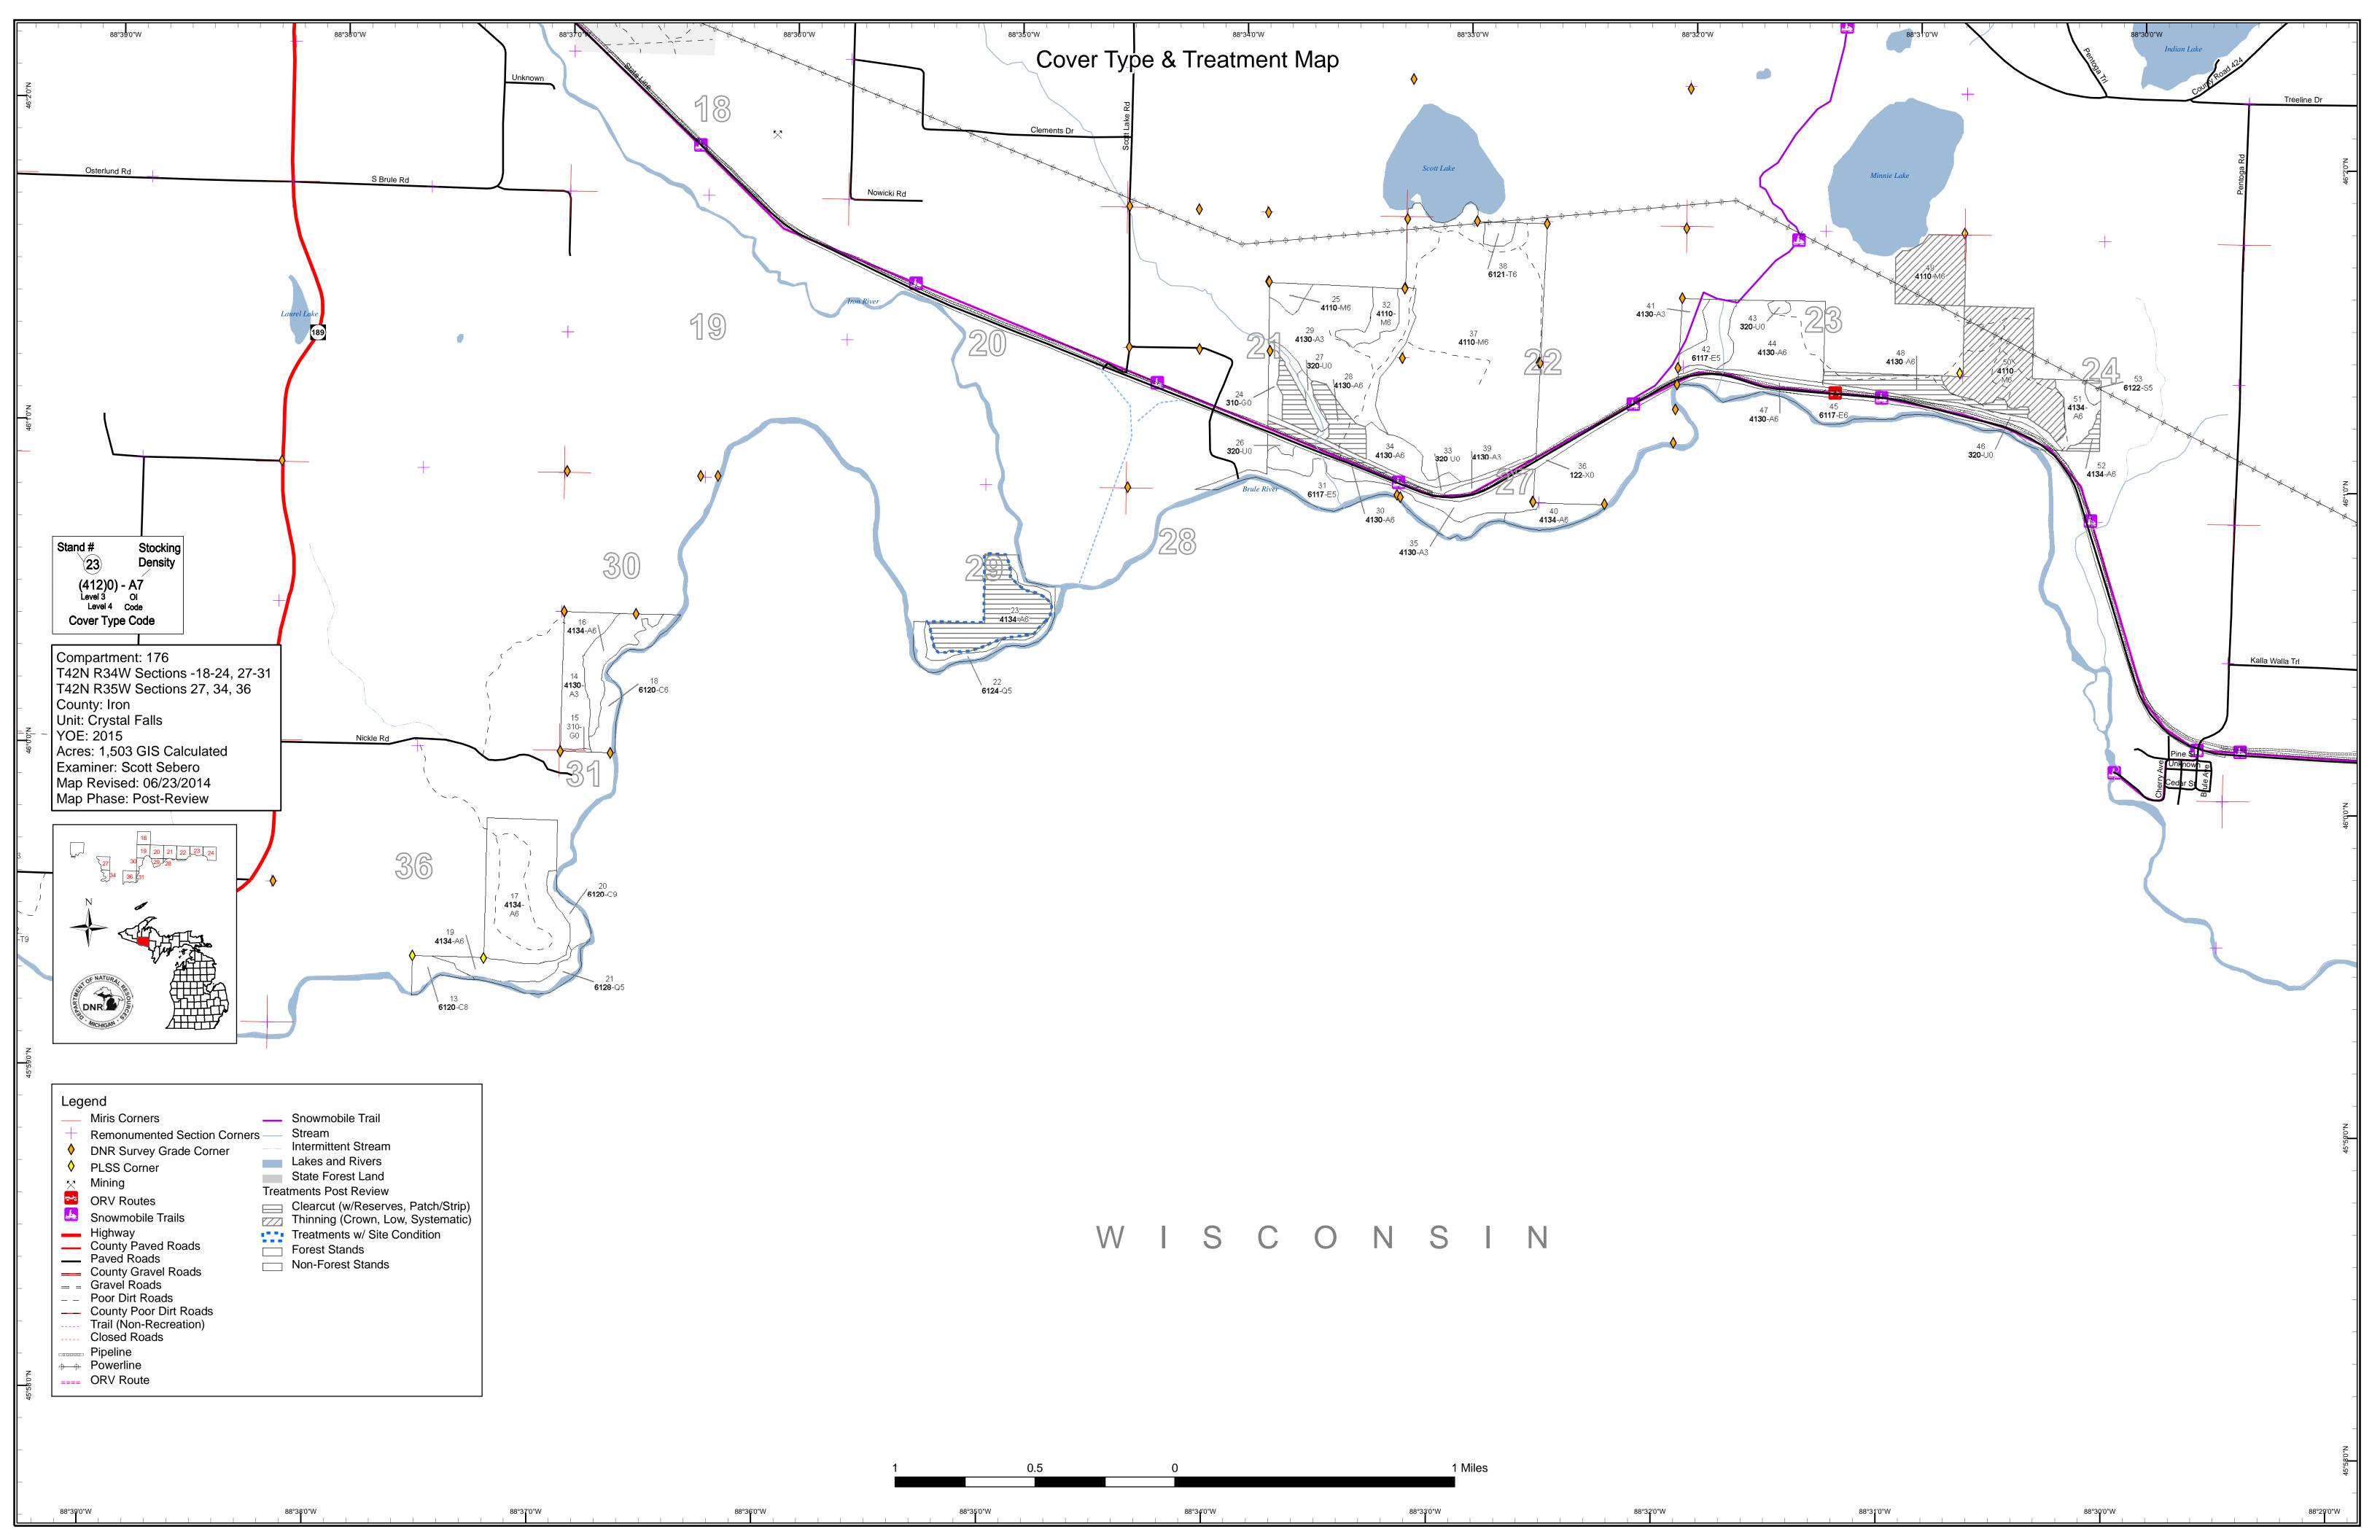

The following information is displayed, where pertinent, on the attached compartment maps:

Base feature information, stand boundaries, cover types, and numbers

**Proposed treatments** 

Site condition boundaries

Details on the road access system

Crystal Falls Mgt. Unit

Scott Sebero : Examiner

Compartment 176 Year of Entry 2015

Age Class

|                     | Hor | A STATE OF THE STA | 3/2 | \$\\\\\\\\\\\\\\\\\\\\\\\\\\\\\\\\\\\\\ |   | 8 / 6 | 8 19 19 19 19 19 19 19 19 19 19 19 19 19 | 3/8 | \$ \ \ \ \ \ \ \ \ \ \ \ \ \ \ \ \ \ \ \ | ,   | \$ 8 8 8 8 8 8 8 8 8 8 8 8 8 8 8 8 8 8 8 | \$ /0, | 80,20,20,20,20,20,20,20,20,20,20,20,20,20 | \$2 \ \\ \\ \\ \\ \\ \\ \\ \\ \\ \\ \\ \\ | \$ \ \ \ \ \ \ \ \ \ \ \ \ \ \ \ \ \ \ \ | \$ \ \ \ \ \ \ \ \ \ \ \ \ \ \ \ \ \ \ \ | IN A | Jrod Jrod | See Lo |
|---------------------|-----|--------------------------------------------------------------------------------------------------------------------------------------------------------------------------------------------------------------------------------------------------------------------------------------------------------------------------------------------------------------------------------------------------------------------------------------------------------------------------------------------------------------------------------------------------------------------------------------------------------------------------------------------------------------------------------------------------------------------------------------------------------------------------------------------------------------------------------------------------------------------------------------------------------------------------------------------------------------------------------------------------------------------------------------------------------------------------------------------------------------------------------------------------------------------------------------------------------------------------------------------------------------------------------------------------------------------------------------------------------------------------------------------------------------------------------------------------------------------------------------------------------------------------------------------------------------------------------------------------------------------------------------------------------------------------------------------------------------------------------------------------------------------------------------------------------------------------------------------------------------------------------------------------------------------------------------------------------------------------------------------------------------------------------------------------------------------------------------------------------------------------------|-----|-----------------------------------------|---|-------|------------------------------------------|-----|------------------------------------------|-----|------------------------------------------|--------|-------------------------------------------|-------------------------------------------|------------------------------------------|------------------------------------------|------|-----------|--------|
| Aspen               | 0   | 206                                                                                                                                                                                                                                                                                                                                                                                                                                                                                                                                                                                                                                                                                                                                                                                                                                                                                                                                                                                                                                                                                                                                                                                                                                                                                                                                                                                                                                                                                                                                                                                                                                                                                                                                                                                                                                                                                                                                                                                                                                                                                                                            | 0   | 10                                      | 0 | 171   | 58                                       | 0   | 0                                        | 264 | 0                                        | 0      | 0                                         | 0                                         | 0                                        | 0                                        | 0    | 0         | 709    |
| Cedar               | 0   | 0                                                                                                                                                                                                                                                                                                                                                                                                                                                                                                                                                                                                                                                                                                                                                                                                                                                                                                                                                                                                                                                                                                                                                                                                                                                                                                                                                                                                                                                                                                                                                                                                                                                                                                                                                                                                                                                                                                                                                                                                                                                                                                                              | 0   | 0                                       | 0 | 0     | 0                                        | 0   | 0                                        | 0   | 0                                        | 43     | 0                                         | 0                                         | 0                                        | 0                                        | 0    | 0         | 43     |
| Herbaceous Openland | 7   | 0                                                                                                                                                                                                                                                                                                                                                                                                                                                                                                                                                                                                                                                                                                                                                                                                                                                                                                                                                                                                                                                                                                                                                                                                                                                                                                                                                                                                                                                                                                                                                                                                                                                                                                                                                                                                                                                                                                                                                                                                                                                                                                                              | 0   | 0                                       | 0 | 0     | 0                                        | 0   | 0                                        | 0   | 0                                        | 0      | 0                                         | 0                                         | 0                                        | 0                                        | 0    | 0         | 7      |
| Lowland Conifers    | 0   | 0                                                                                                                                                                                                                                                                                                                                                                                                                                                                                                                                                                                                                                                                                                                                                                                                                                                                                                                                                                                                                                                                                                                                                                                                                                                                                                                                                                                                                                                                                                                                                                                                                                                                                                                                                                                                                                                                                                                                                                                                                                                                                                                              | 0   | 0                                       | 0 | 0     | 0                                        | 0   | 0                                        | 94  | 0                                        | 0      | 0                                         | 0                                         | 0                                        | 0                                        | 0    | 0         | 94     |
| Lowland Deciduous   | 0   | 0                                                                                                                                                                                                                                                                                                                                                                                                                                                                                                                                                                                                                                                                                                                                                                                                                                                                                                                                                                                                                                                                                                                                                                                                                                                                                                                                                                                                                                                                                                                                                                                                                                                                                                                                                                                                                                                                                                                                                                                                                                                                                                                              | 0   | 0                                       | 0 | 0     | 0                                        | 0   | 0                                        | 118 | 0                                        | 0      | 0                                         | 0                                         | 0                                        | 0                                        | 0    | 0         | 118    |
| Lowland Spruce/Fir  | 0   | 0                                                                                                                                                                                                                                                                                                                                                                                                                                                                                                                                                                                                                                                                                                                                                                                                                                                                                                                                                                                                                                                                                                                                                                                                                                                                                                                                                                                                                                                                                                                                                                                                                                                                                                                                                                                                                                                                                                                                                                                                                                                                                                                              | 0   | 0                                       | 0 | 0     | 0                                        | 0   | 0                                        | 3   | 0                                        | 0      | 0                                         | 0                                         | 0                                        | 0                                        | 0    | 0         | 3      |
| Northern Hardwood   | 0   | 0                                                                                                                                                                                                                                                                                                                                                                                                                                                                                                                                                                                                                                                                                                                                                                                                                                                                                                                                                                                                                                                                                                                                                                                                                                                                                                                                                                                                                                                                                                                                                                                                                                                                                                                                                                                                                                                                                                                                                                                                                                                                                                                              | 0   | 0                                       | 0 | 0     | 0                                        | 0   | 0                                        | 452 | 0                                        | 0      | 0                                         | 0                                         | 0                                        | 0                                        | 0    | 0         | 452    |
| Tamarack            | 0   | 0                                                                                                                                                                                                                                                                                                                                                                                                                                                                                                                                                                                                                                                                                                                                                                                                                                                                                                                                                                                                                                                                                                                                                                                                                                                                                                                                                                                                                                                                                                                                                                                                                                                                                                                                                                                                                                                                                                                                                                                                                                                                                                                              | 0   | 0                                       | 0 | 0     | 0                                        | 0   | 0                                        | 20  | 0                                        | 0      | 0                                         | 0                                         | 0                                        | 0                                        | 0    | 0         | 20     |
| Upland Mixed Forest | 0   | 0                                                                                                                                                                                                                                                                                                                                                                                                                                                                                                                                                                                                                                                                                                                                                                                                                                                                                                                                                                                                                                                                                                                                                                                                                                                                                                                                                                                                                                                                                                                                                                                                                                                                                                                                                                                                                                                                                                                                                                                                                                                                                                                              | 0   | 0                                       | 0 | 0     | 0                                        | 0   | 0                                        | 19  | 0                                        | 0      | 0                                         | 0                                         | 0                                        | 0                                        | 0    | 0         | 19     |
| Upland Shrub        | 37  | 0                                                                                                                                                                                                                                                                                                                                                                                                                                                                                                                                                                                                                                                                                                                                                                                                                                                                                                                                                                                                                                                                                                                                                                                                                                                                                                                                                                                                                                                                                                                                                                                                                                                                                                                                                                                                                                                                                                                                                                                                                                                                                                                              | 0   | 0                                       | 0 | 0     | 0                                        | 0   | 0                                        | 0   | 0                                        | 0      | 0                                         | 0                                         | 0                                        | 0                                        | 0    | 0         | 37     |
| Urban               | 86  | 0                                                                                                                                                                                                                                                                                                                                                                                                                                                                                                                                                                                                                                                                                                                                                                                                                                                                                                                                                                                                                                                                                                                                                                                                                                                                                                                                                                                                                                                                                                                                                                                                                                                                                                                                                                                                                                                                                                                                                                                                                                                                                                                              | 0   | 0                                       | 0 | 0     | 0                                        | 0   | 0                                        | 0   | 0                                        | 0      | 0                                         | 0                                         | 0                                        | 0                                        | 0    | 0         | 86     |
| Total               | 130 | 206                                                                                                                                                                                                                                                                                                                                                                                                                                                                                                                                                                                                                                                                                                                                                                                                                                                                                                                                                                                                                                                                                                                                                                                                                                                                                                                                                                                                                                                                                                                                                                                                                                                                                                                                                                                                                                                                                                                                                                                                                                                                                                                            | 0   | 10                                      | 0 | 171   | 58                                       | 0   | 0                                        | 970 | 0                                        | 43     | 0                                         | 0                                         | 0                                        | 0                                        | 0    | 0         | 1588   |

### **Proposed and Next Step Treatments by Harvest Method**

Report 4 -- Treatments

Compartment: 176

Year of Entry: 2015

| a<br>n<br>d | Treatment<br>Name | Acres | Stand<br>CoverType                | Size<br>Density    | Stand<br>Age | BA<br>Range | Treatment<br>Type | Treatment<br>Method | Cover Type<br>Objective    | Age<br>Structure | Approval<br>Status      |
|-------------|-------------------|-------|-----------------------------------|--------------------|--------------|-------------|-------------------|---------------------|----------------------------|------------------|-------------------------|
| 1           | 12176001-Cut      | 39.1  | 4110 - Sugar Maple<br>Association | Poletimber<br>Well | 87           | 111-<br>140 | Harvest           | Crown Thinning      | 411 - Northern<br>Hardwood | Even-Aged        | Draft Field<br>Boundary |