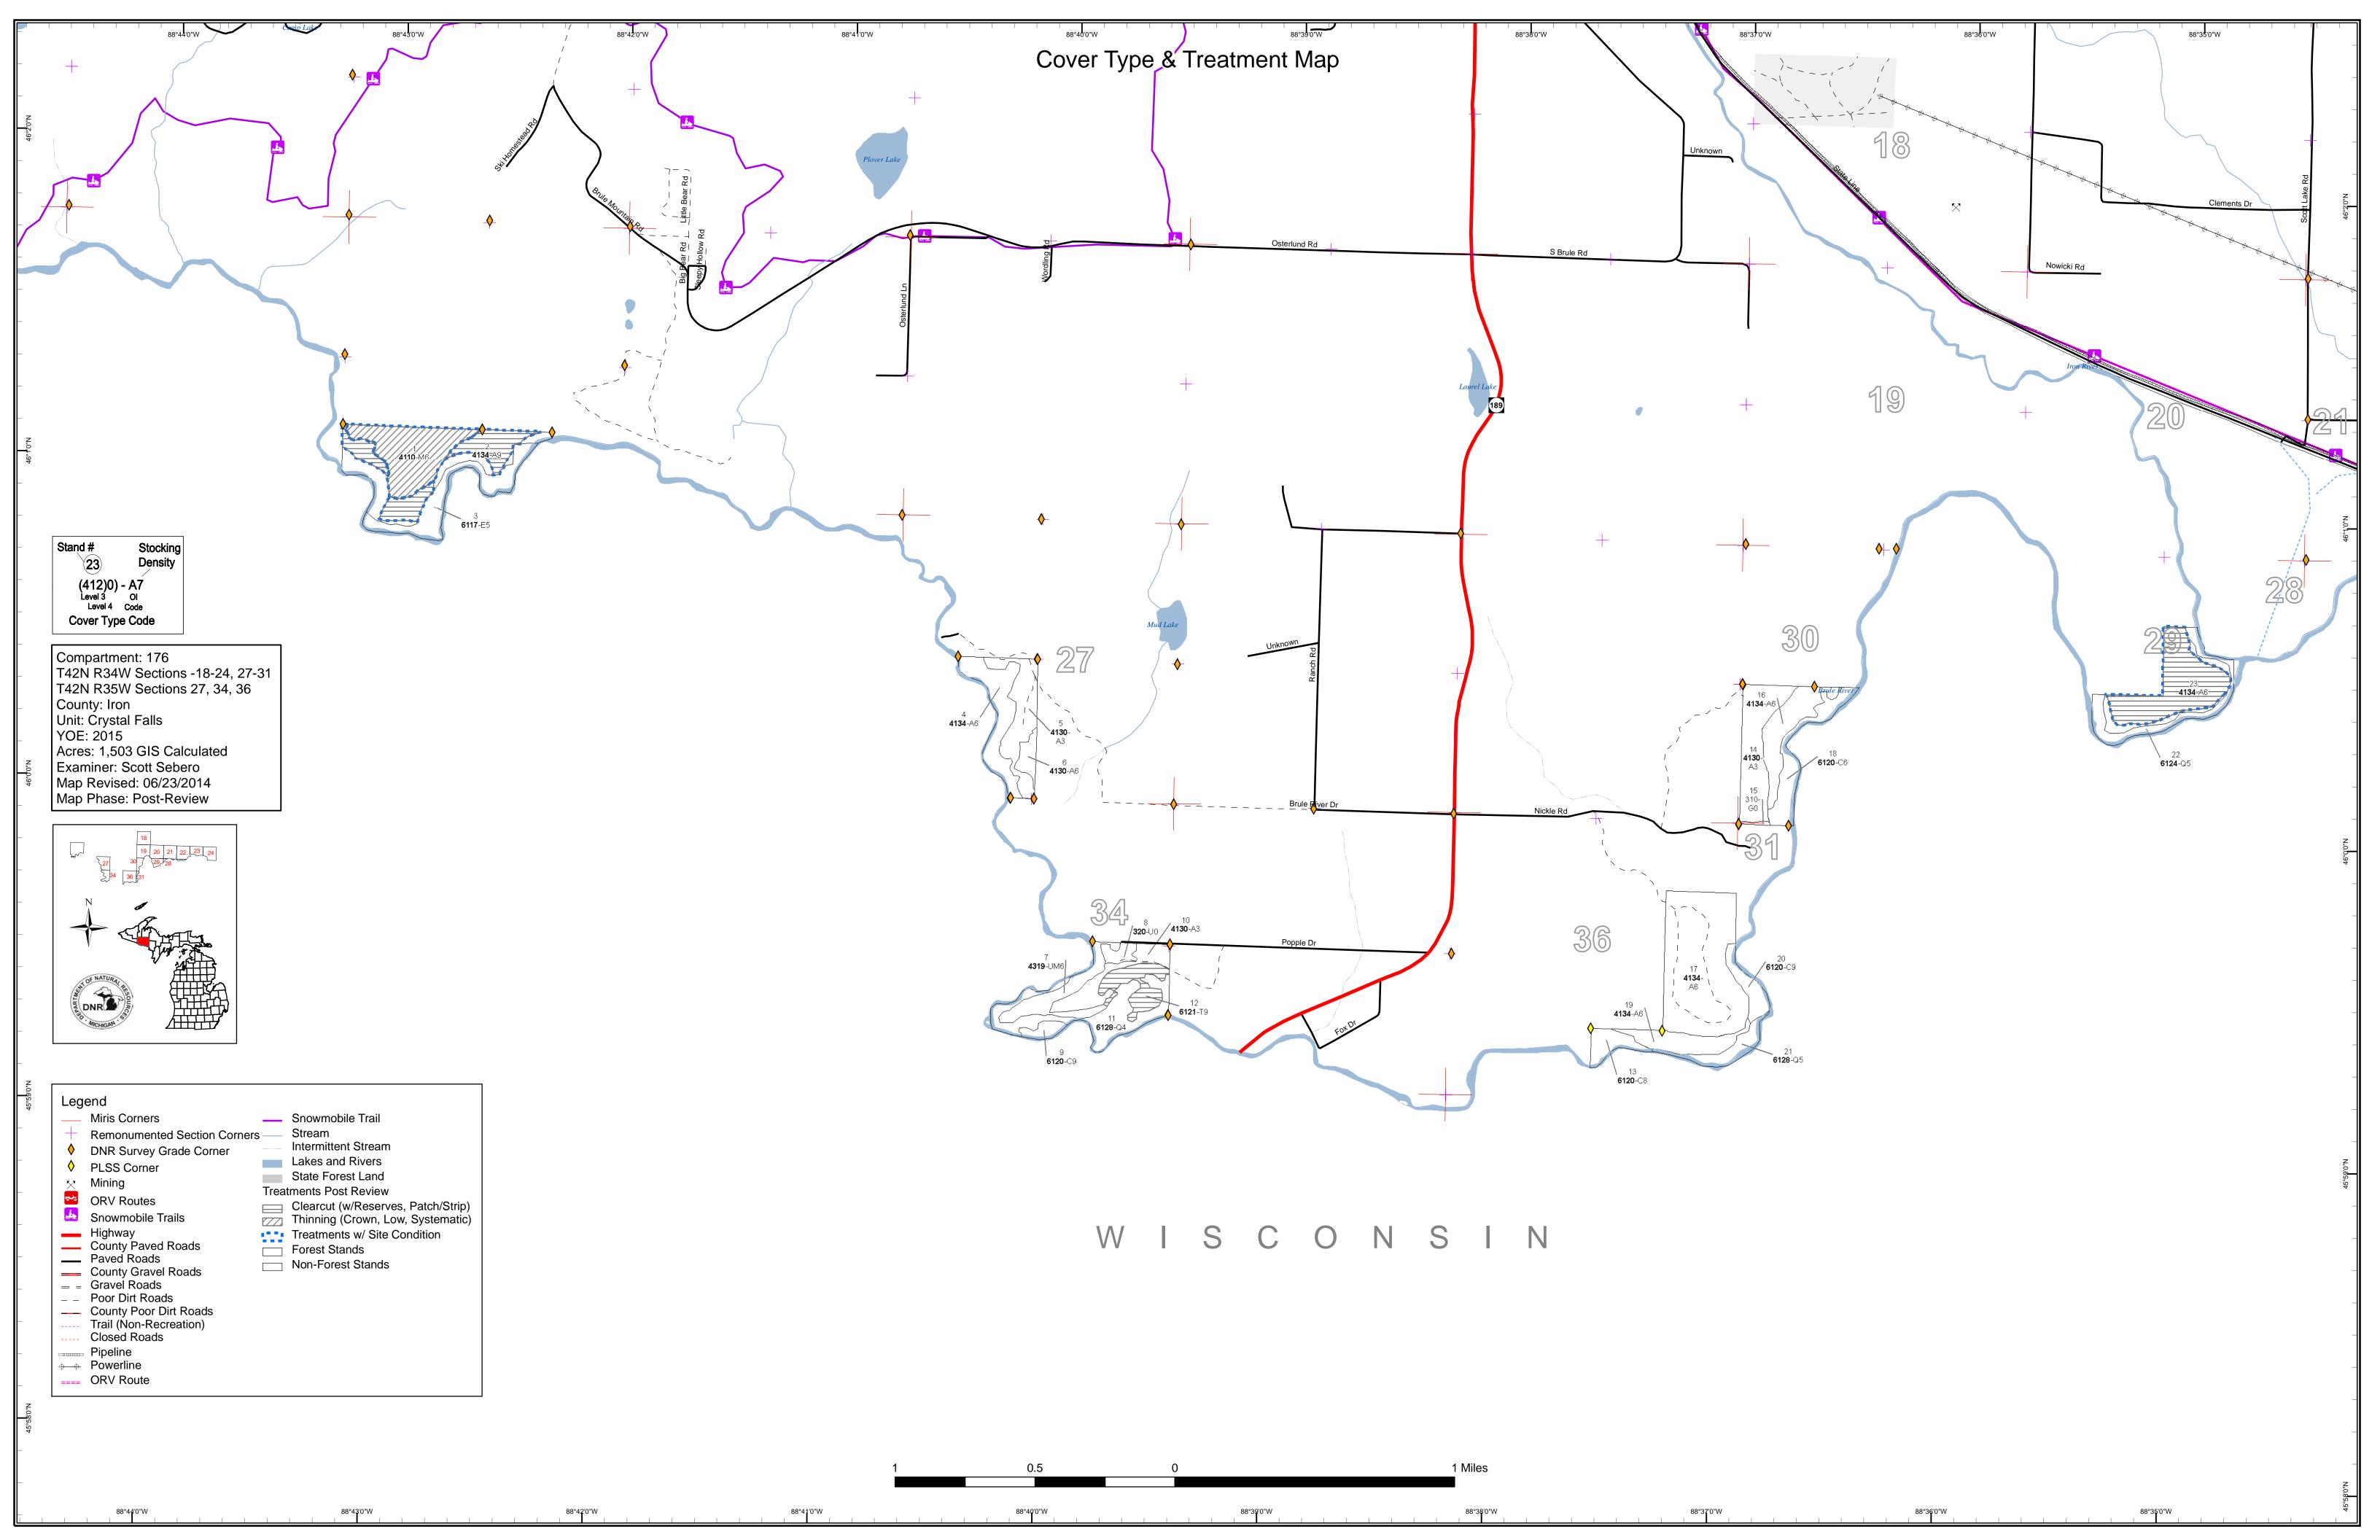

The following information is displayed, where pertinent, on the attached compartment maps:

Base feature information, stand boundaries, cover types, and numbers

**Proposed treatments** 

Site condition boundaries

Details on the road access system

Crystal Falls Mgt. Unit

Scott Sebero : Examiner

Compartment 176 Year of Entry 2015

Age Class

|                     | Hor | A STATE OF THE STA | 3/2 | \$\\\\\\\\\\\\\\\\\\\\\\\\\\\\\\\\\\\\\ |   | 8 / 6 | 8 19 19 19 19 19 19 19 19 19 19 19 19 19 | 3/8 | \$ \ \ \ \ \ \ \ \ \ \ \ \ \ \ \ \ \ \ \ | ,   | \$ 8 8 8 8 8 8 8 8 8 8 8 8 8 8 8 8 8 8 8 | \$ /0, | 80,20,20,20,20,20,20,20,20,20,20,20,20,20 | \$2 \ \\ \\ \\ \\ \\ \\ \\ \\ \\ \\ \\ \\ | \$ \ \ \ \ \ \ \ \ \ \ \ \ \ \ \ \ \ \ \ | \$ \ \ \ \ \ \ \ \ \ \ \ \ \ \ \ \ \ \ \ | IN A | Jrod Jrod | See Lo |
|---------------------|-----|--------------------------------------------------------------------------------------------------------------------------------------------------------------------------------------------------------------------------------------------------------------------------------------------------------------------------------------------------------------------------------------------------------------------------------------------------------------------------------------------------------------------------------------------------------------------------------------------------------------------------------------------------------------------------------------------------------------------------------------------------------------------------------------------------------------------------------------------------------------------------------------------------------------------------------------------------------------------------------------------------------------------------------------------------------------------------------------------------------------------------------------------------------------------------------------------------------------------------------------------------------------------------------------------------------------------------------------------------------------------------------------------------------------------------------------------------------------------------------------------------------------------------------------------------------------------------------------------------------------------------------------------------------------------------------------------------------------------------------------------------------------------------------------------------------------------------------------------------------------------------------------------------------------------------------------------------------------------------------------------------------------------------------------------------------------------------------------------------------------------------------|-----|-----------------------------------------|---|-------|------------------------------------------|-----|------------------------------------------|-----|------------------------------------------|--------|-------------------------------------------|-------------------------------------------|------------------------------------------|------------------------------------------|------|-----------|--------|
| Aspen               | 0   | 206                                                                                                                                                                                                                                                                                                                                                                                                                                                                                                                                                                                                                                                                                                                                                                                                                                                                                                                                                                                                                                                                                                                                                                                                                                                                                                                                                                                                                                                                                                                                                                                                                                                                                                                                                                                                                                                                                                                                                                                                                                                                                                                            | 0   | 10                                      | 0 | 171   | 58                                       | 0   | 0                                        | 264 | 0                                        | 0      | 0                                         | 0                                         | 0                                        | 0                                        | 0    | 0         | 709    |
| Cedar               | 0   | 0                                                                                                                                                                                                                                                                                                                                                                                                                                                                                                                                                                                                                                                                                                                                                                                                                                                                                                                                                                                                                                                                                                                                                                                                                                                                                                                                                                                                                                                                                                                                                                                                                                                                                                                                                                                                                                                                                                                                                                                                                                                                                                                              | 0   | 0                                       | 0 | 0     | 0                                        | 0   | 0                                        | 0   | 0                                        | 43     | 0                                         | 0                                         | 0                                        | 0                                        | 0    | 0         | 43     |
| Herbaceous Openland | 7   | 0                                                                                                                                                                                                                                                                                                                                                                                                                                                                                                                                                                                                                                                                                                                                                                                                                                                                                                                                                                                                                                                                                                                                                                                                                                                                                                                                                                                                                                                                                                                                                                                                                                                                                                                                                                                                                                                                                                                                                                                                                                                                                                                              | 0   | 0                                       | 0 | 0     | 0                                        | 0   | 0                                        | 0   | 0                                        | 0      | 0                                         | 0                                         | 0                                        | 0                                        | 0    | 0         | 7      |
| Lowland Conifers    | 0   | 0                                                                                                                                                                                                                                                                                                                                                                                                                                                                                                                                                                                                                                                                                                                                                                                                                                                                                                                                                                                                                                                                                                                                                                                                                                                                                                                                                                                                                                                                                                                                                                                                                                                                                                                                                                                                                                                                                                                                                                                                                                                                                                                              | 0   | 0                                       | 0 | 0     | 0                                        | 0   | 0                                        | 94  | 0                                        | 0      | 0                                         | 0                                         | 0                                        | 0                                        | 0    | 0         | 94     |
| Lowland Deciduous   | 0   | 0                                                                                                                                                                                                                                                                                                                                                                                                                                                                                                                                                                                                                                                                                                                                                                                                                                                                                                                                                                                                                                                                                                                                                                                                                                                                                                                                                                                                                                                                                                                                                                                                                                                                                                                                                                                                                                                                                                                                                                                                                                                                                                                              | 0   | 0                                       | 0 | 0     | 0                                        | 0   | 0                                        | 118 | 0                                        | 0      | 0                                         | 0                                         | 0                                        | 0                                        | 0    | 0         | 118    |
| Lowland Spruce/Fir  | 0   | 0                                                                                                                                                                                                                                                                                                                                                                                                                                                                                                                                                                                                                                                                                                                                                                                                                                                                                                                                                                                                                                                                                                                                                                                                                                                                                                                                                                                                                                                                                                                                                                                                                                                                                                                                                                                                                                                                                                                                                                                                                                                                                                                              | 0   | 0                                       | 0 | 0     | 0                                        | 0   | 0                                        | 3   | 0                                        | 0      | 0                                         | 0                                         | 0                                        | 0                                        | 0    | 0         | 3      |
| Northern Hardwood   | 0   | 0                                                                                                                                                                                                                                                                                                                                                                                                                                                                                                                                                                                                                                                                                                                                                                                                                                                                                                                                                                                                                                                                                                                                                                                                                                                                                                                                                                                                                                                                                                                                                                                                                                                                                                                                                                                                                                                                                                                                                                                                                                                                                                                              | 0   | 0                                       | 0 | 0     | 0                                        | 0   | 0                                        | 452 | 0                                        | 0      | 0                                         | 0                                         | 0                                        | 0                                        | 0    | 0         | 452    |
| Tamarack            | 0   | 0                                                                                                                                                                                                                                                                                                                                                                                                                                                                                                                                                                                                                                                                                                                                                                                                                                                                                                                                                                                                                                                                                                                                                                                                                                                                                                                                                                                                                                                                                                                                                                                                                                                                                                                                                                                                                                                                                                                                                                                                                                                                                                                              | 0   | 0                                       | 0 | 0     | 0                                        | 0   | 0                                        | 20  | 0                                        | 0      | 0                                         | 0                                         | 0                                        | 0                                        | 0    | 0         | 20     |
| Upland Mixed Forest | 0   | 0                                                                                                                                                                                                                                                                                                                                                                                                                                                                                                                                                                                                                                                                                                                                                                                                                                                                                                                                                                                                                                                                                                                                                                                                                                                                                                                                                                                                                                                                                                                                                                                                                                                                                                                                                                                                                                                                                                                                                                                                                                                                                                                              | 0   | 0                                       | 0 | 0     | 0                                        | 0   | 0                                        | 19  | 0                                        | 0      | 0                                         | 0                                         | 0                                        | 0                                        | 0    | 0         | 19     |
| Upland Shrub        | 37  | 0                                                                                                                                                                                                                                                                                                                                                                                                                                                                                                                                                                                                                                                                                                                                                                                                                                                                                                                                                                                                                                                                                                                                                                                                                                                                                                                                                                                                                                                                                                                                                                                                                                                                                                                                                                                                                                                                                                                                                                                                                                                                                                                              | 0   | 0                                       | 0 | 0     | 0                                        | 0   | 0                                        | 0   | 0                                        | 0      | 0                                         | 0                                         | 0                                        | 0                                        | 0    | 0         | 37     |
| Urban               | 86  | 0                                                                                                                                                                                                                                                                                                                                                                                                                                                                                                                                                                                                                                                                                                                                                                                                                                                                                                                                                                                                                                                                                                                                                                                                                                                                                                                                                                                                                                                                                                                                                                                                                                                                                                                                                                                                                                                                                                                                                                                                                                                                                                                              | 0   | 0                                       | 0 | 0     | 0                                        | 0   | 0                                        | 0   | 0                                        | 0      | 0                                         | 0                                         | 0                                        | 0                                        | 0    | 0         | 86     |
| Total               | 130 | 206                                                                                                                                                                                                                                                                                                                                                                                                                                                                                                                                                                                                                                                                                                                                                                                                                                                                                                                                                                                                                                                                                                                                                                                                                                                                                                                                                                                                                                                                                                                                                                                                                                                                                                                                                                                                                                                                                                                                                                                                                                                                                                                            | 0   | 10                                      | 0 | 171   | 58                                       | 0   | 0                                        | 970 | 0                                        | 43     | 0                                         | 0                                         | 0                                        | 0                                        | 0    | 0         | 1588   |

### **Proposed and Next Step Treatments by Harvest Method**

Report 4 -- Treatments

Compartment: 176

Year of Entry: 2015

| a<br>n<br>d | Treatment<br>Name | Acres | Stand<br>CoverType                | Size<br>Density    | Stand<br>Age | BA<br>Range | Treatment<br>Type | Treatment<br>Method | Cover Type<br>Objective    | Age<br>Structure | Approval<br>Status      |
|-------------|-------------------|-------|-----------------------------------|--------------------|--------------|-------------|-------------------|---------------------|----------------------------|------------------|-------------------------|
| 1           | 12176001-Cut      | 39.1  | 4110 - Sugar Maple<br>Association | Poletimber<br>Well | 87           | 111-<br>140 | Harvest           | Crown Thinning      | 411 - Northern<br>Hardwood | Even-Aged        | Draft Field<br>Boundary |