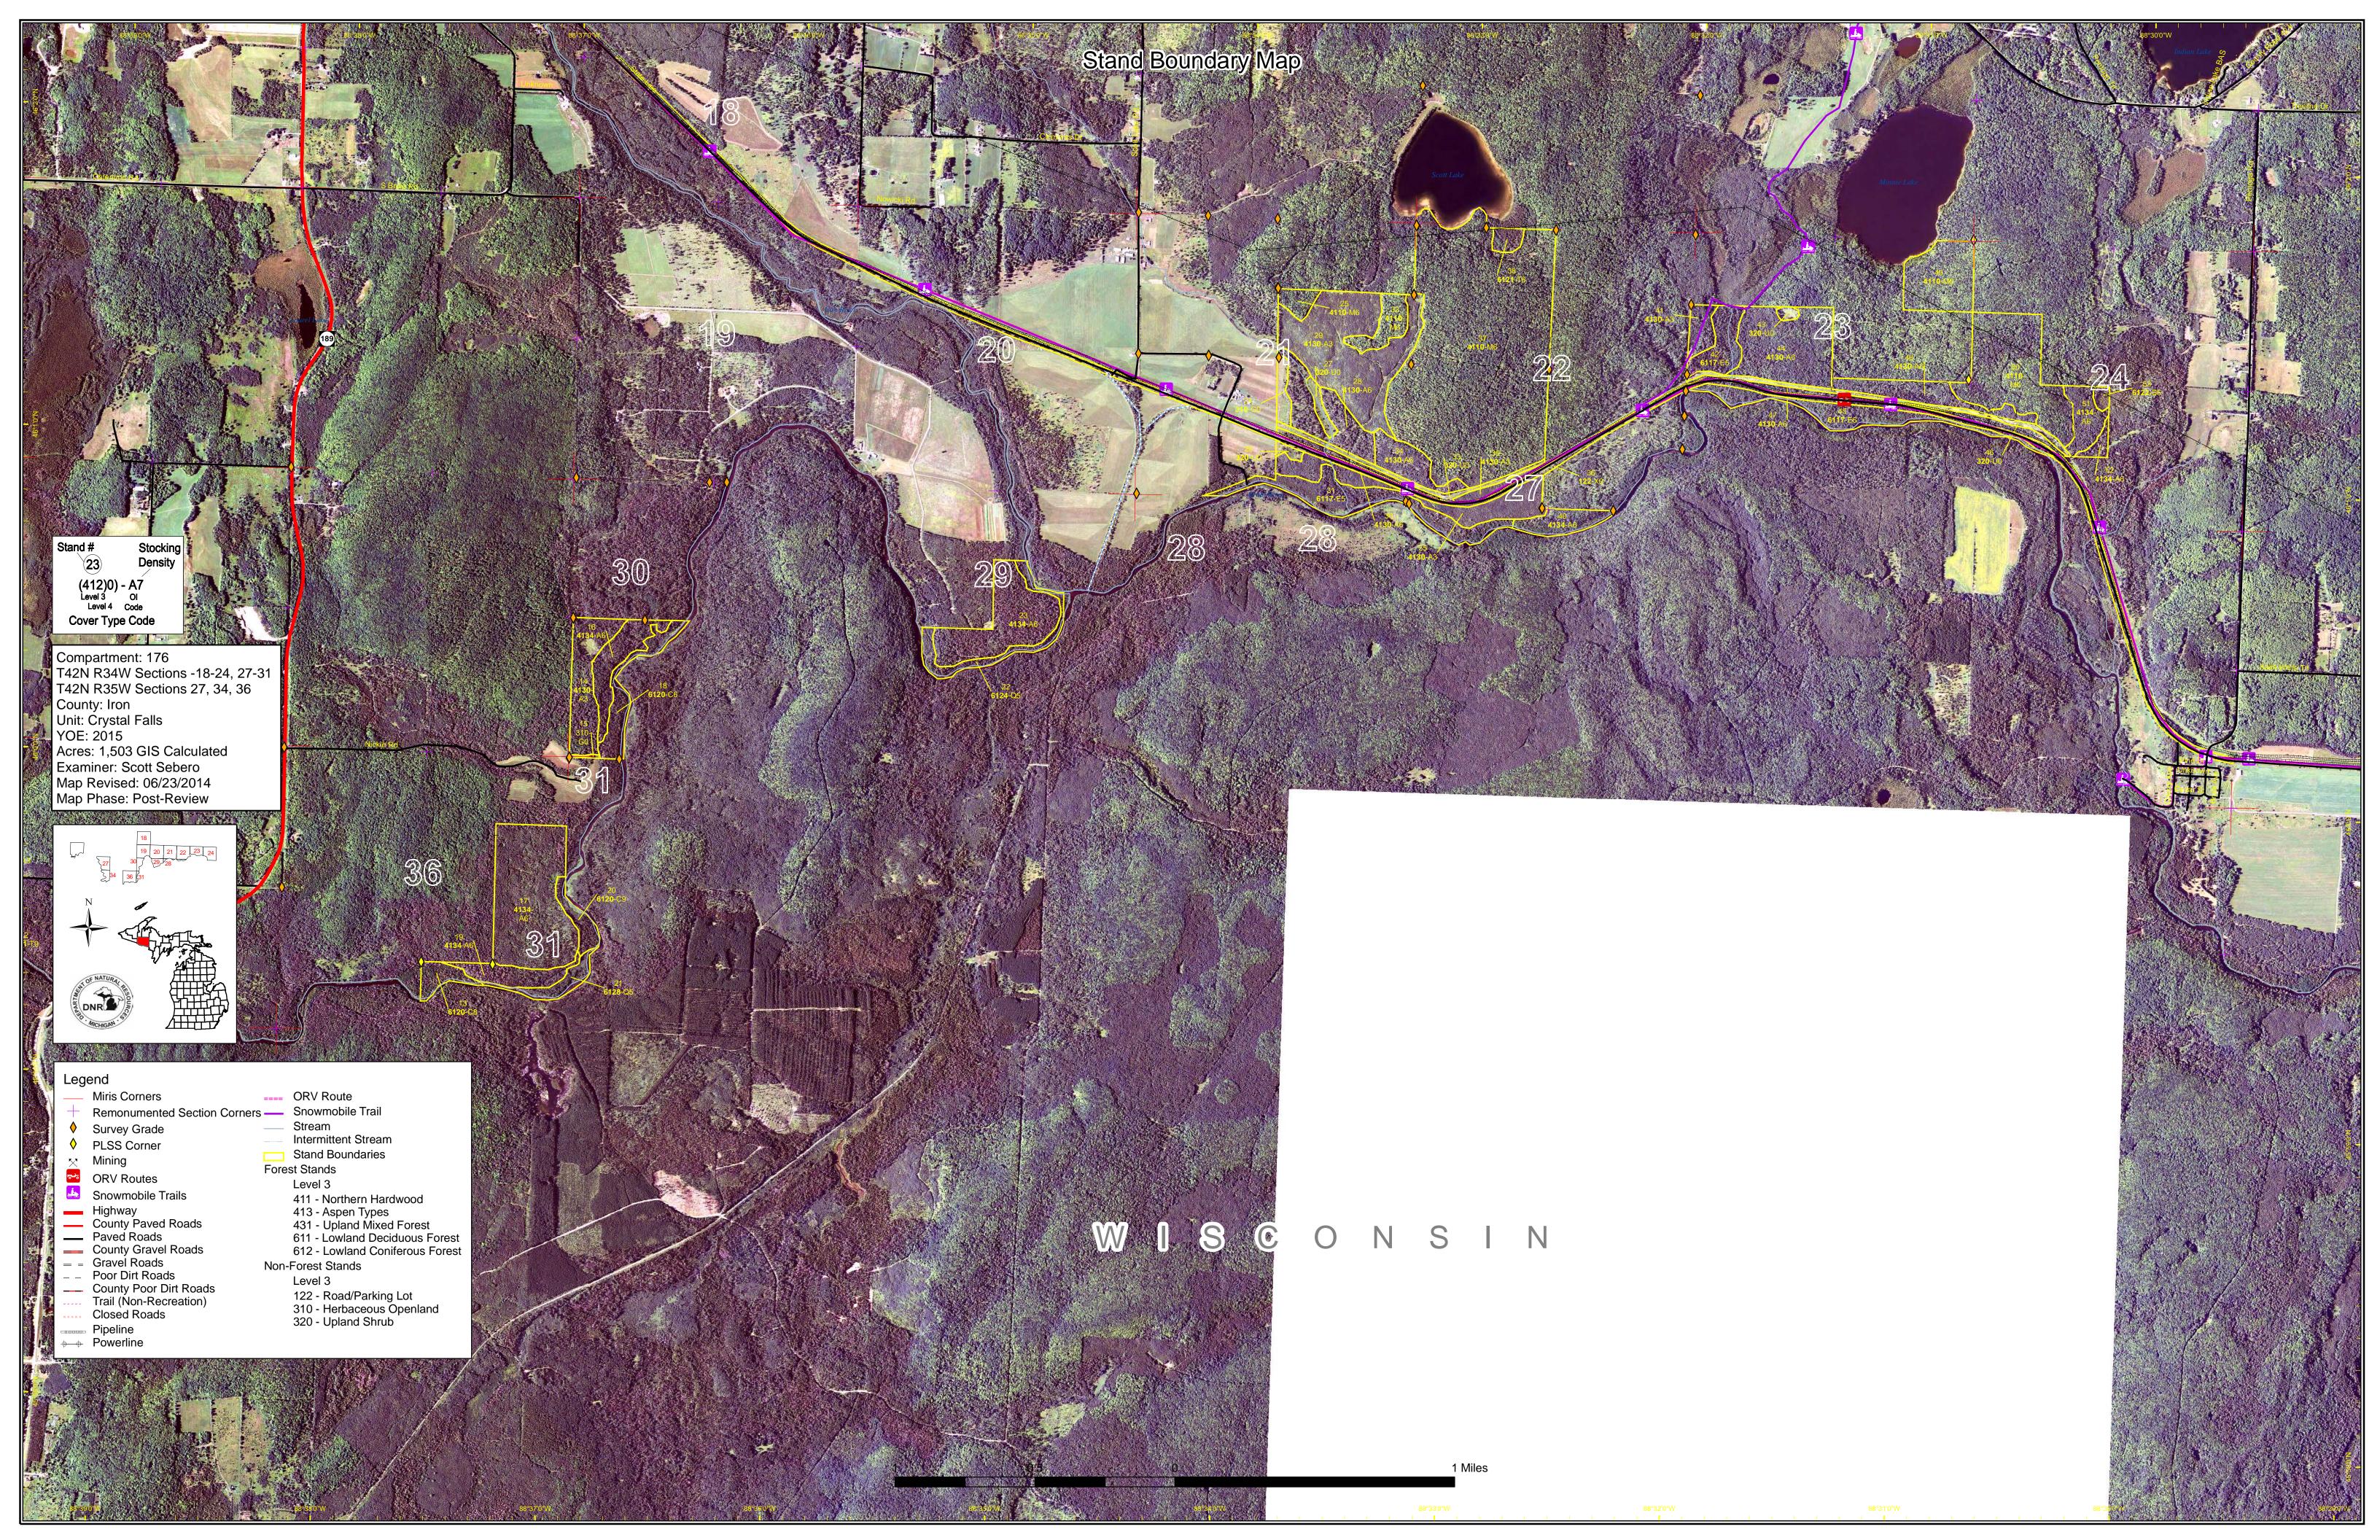

The following information is displayed, where pertinent, on the attached compartment maps:

Base feature information, stand boundaries, cover types, and numbers

**Proposed treatments** 

Site condition boundaries