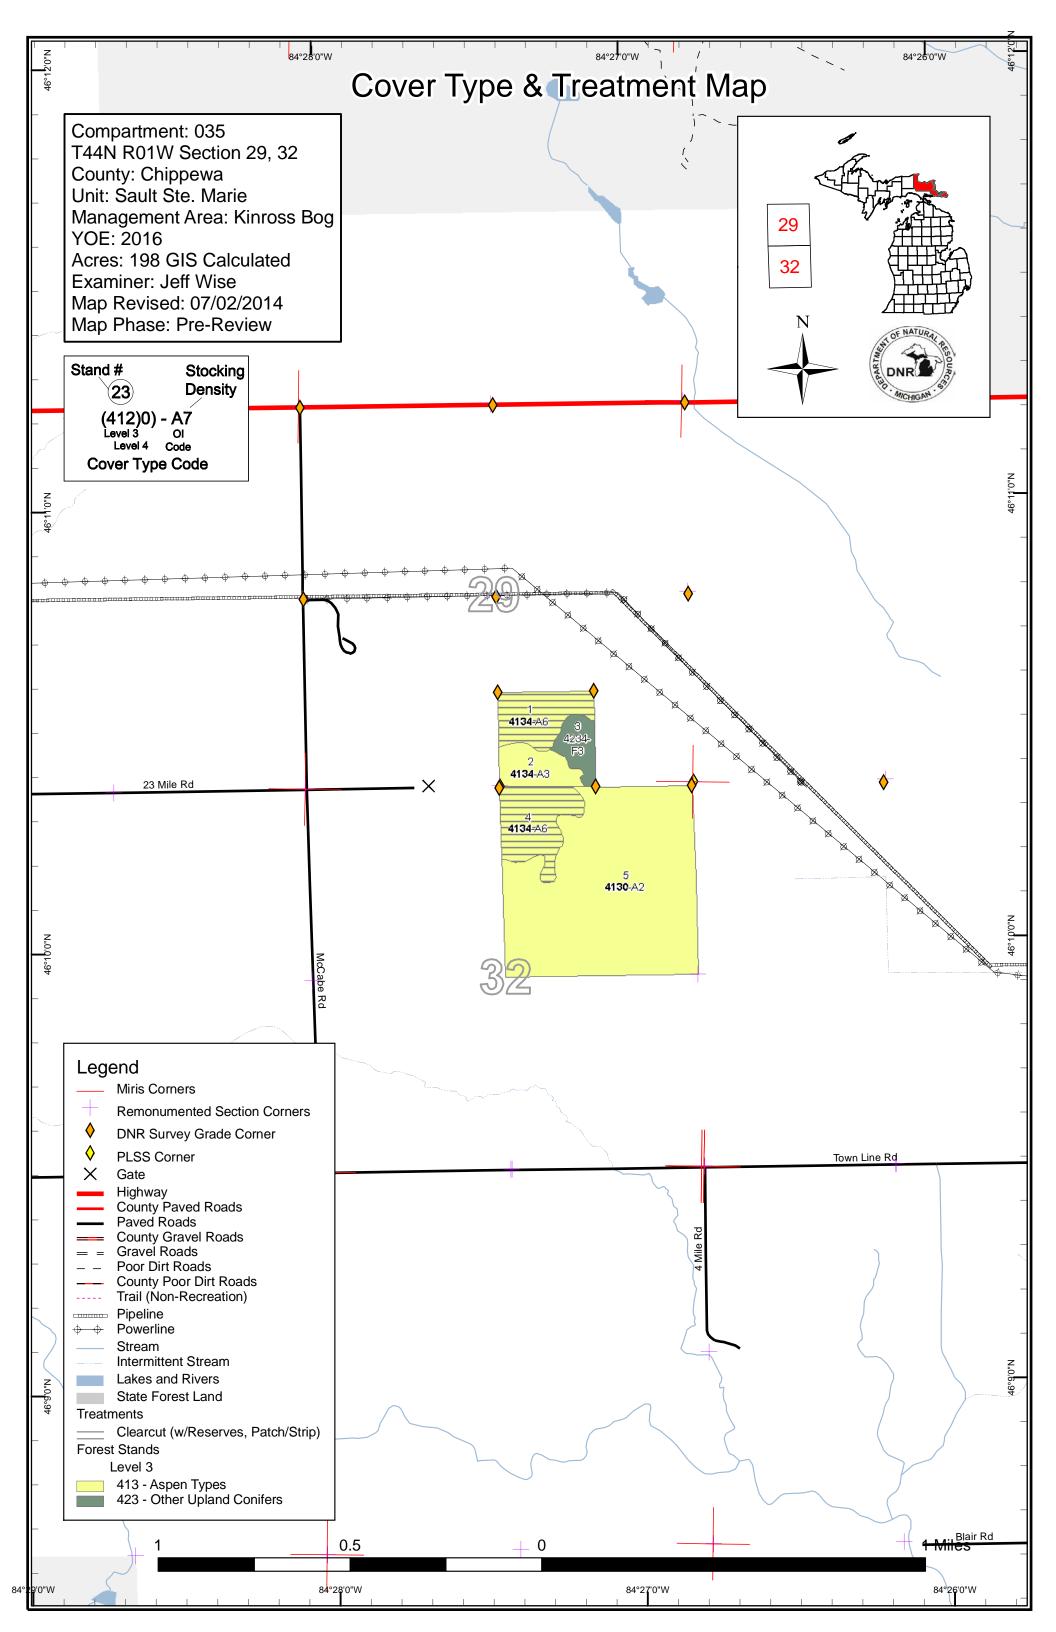

#### **Additional Compartment Information:**

The following reports from the Inventory are attached:

Total Acres by Cover Type and Age Class
Cover Type by Harvest Method
Proposed Treatments – No Limiting Factors
Proposed Treatments – With Limiting Factors
Stand Details (Forested and Nonforested)
Dedicated and Proposed Special Conservation Areas
Site Condition Details

The following information is displayed, where pertinent, on the attached compartment maps:

Base feature information, stand boundaries, cover types, and numbers Proposed treatments
Site condition boundaries
Details on the road access system

Jeff Wise: Examiner

Compartment 035 Year of Entry 2016

| Age Class         |   |     |     |        |    |       |         |       |                                          |        |       |   |       |                     |          |                                                                                                                                                                                                                                                                                                                                                                                                                                                                                                                                                                                                                                                                                                                                                                                                                                                                                                                                                                                                                                                                                                                                                                                                                                                                                                                                                                                                                                                                                                                                                                                                                                                                                                                                                                                                                                                                                                                                                                                                                                                                                                                                |
|-------------------|---|-----|-----|--------|----|-------|---------|-------|------------------------------------------|--------|-------|---|-------|---------------------|----------|--------------------------------------------------------------------------------------------------------------------------------------------------------------------------------------------------------------------------------------------------------------------------------------------------------------------------------------------------------------------------------------------------------------------------------------------------------------------------------------------------------------------------------------------------------------------------------------------------------------------------------------------------------------------------------------------------------------------------------------------------------------------------------------------------------------------------------------------------------------------------------------------------------------------------------------------------------------------------------------------------------------------------------------------------------------------------------------------------------------------------------------------------------------------------------------------------------------------------------------------------------------------------------------------------------------------------------------------------------------------------------------------------------------------------------------------------------------------------------------------------------------------------------------------------------------------------------------------------------------------------------------------------------------------------------------------------------------------------------------------------------------------------------------------------------------------------------------------------------------------------------------------------------------------------------------------------------------------------------------------------------------------------------------------------------------------------------------------------------------------------------|
|                   |   | 6.0 | 0,0 | Park / |    | AD AS | \$5.05° | 89.00 | , o, | 0.00 G | 85.00 |   | 70,70 | ,<br>0,<br>3,<br>3, | N. S. V. | , de la companya della companya della companya de la companya della companya dell |
| Aspen             | 0 | 0   | 149 | 0      | 23 | 0     | 0       | 18    | 0                                        | 0      | 0     | 0 | 0     | 0                   | 189      |                                                                                                                                                                                                                                                                                                                                                                                                                                                                                                                                                                                                                                                                                                                                                                                                                                                                                                                                                                                                                                                                                                                                                                                                                                                                                                                                                                                                                                                                                                                                                                                                                                                                                                                                                                                                                                                                                                                                                                                                                                                                                                                                |
| Upland Spruce/Fir | 0 | 0   | 9   | 0      | 0  | 0     | 0       | 0     | 0                                        | 0      | 0     | 0 | 0     | 0                   | 9        |                                                                                                                                                                                                                                                                                                                                                                                                                                                                                                                                                                                                                                                                                                                                                                                                                                                                                                                                                                                                                                                                                                                                                                                                                                                                                                                                                                                                                                                                                                                                                                                                                                                                                                                                                                                                                                                                                                                                                                                                                                                                                                                                |
| Total             | 0 | 0   | 158 | 0      | 23 | 0     | 0       | 18    | 0                                        | 0      | 0     | 0 | 0     | 0                   | 198      |                                                                                                                                                                                                                                                                                                                                                                                                                                                                                                                                                                                                                                                                                                                                                                                                                                                                                                                                                                                                                                                                                                                                                                                                                                                                                                                                                                                                                                                                                                                                                                                                                                                                                                                                                                                                                                                                                                                                                                                                                                                                                                                                |

ERA = Ecological Reference Area HCVA = High Conservation Value Area Conservation **Description Type** SCA = Special Conservation Area Area

| s<br>t      | Sault Ste. Ma                |                         | Report 8 | – Forested S | tands       | Compartment: 035<br>Year of Entry: 2016 | DNR DNR                                              |               |
|-------------|------------------------------|-------------------------|----------|--------------|-------------|-----------------------------------------|------------------------------------------------------|---------------|
| a<br>n<br>d | Level 4<br>Cover Type        | Size<br>Density         | Acres    | Stand<br>Age | BA<br>Range |                                         | General<br>Comments:                                 | MICHIGAN .    |
| 1           | 4134 - Aspen,<br>Spruce/Fir  | High Density<br>Pole    | 18.0     | 79           |             | Blue paint line is in u                 | p the west side, budworm o conifers.                 | lamage to     |
| 2           | 4134 - Aspen,<br>Spruce/Fir  | High Density<br>Sapling | 12.4     | 26           |             |                                         | Almost an"A6"                                        |               |
| 3           | 42340 - Upland<br>Spruce/Fir | High Density<br>Sapling | 8.9      | 26           |             |                                         | Almost an "F6"                                       |               |
| 4           | 4134 - Aspen,<br>Spruce/Fir  | High Density<br>Pole    | 22.6     | 49           |             |                                         | 3-4 inch conifers and popla amage to conifers.       | rs, budworm   |
| 5           | 4130 - Aspen                 | Medium<br>Density       | 136.4    | 26           |             | •                                       | , illegal deer blinds and sho<br>be seen on imagery. | ooting lanes, |