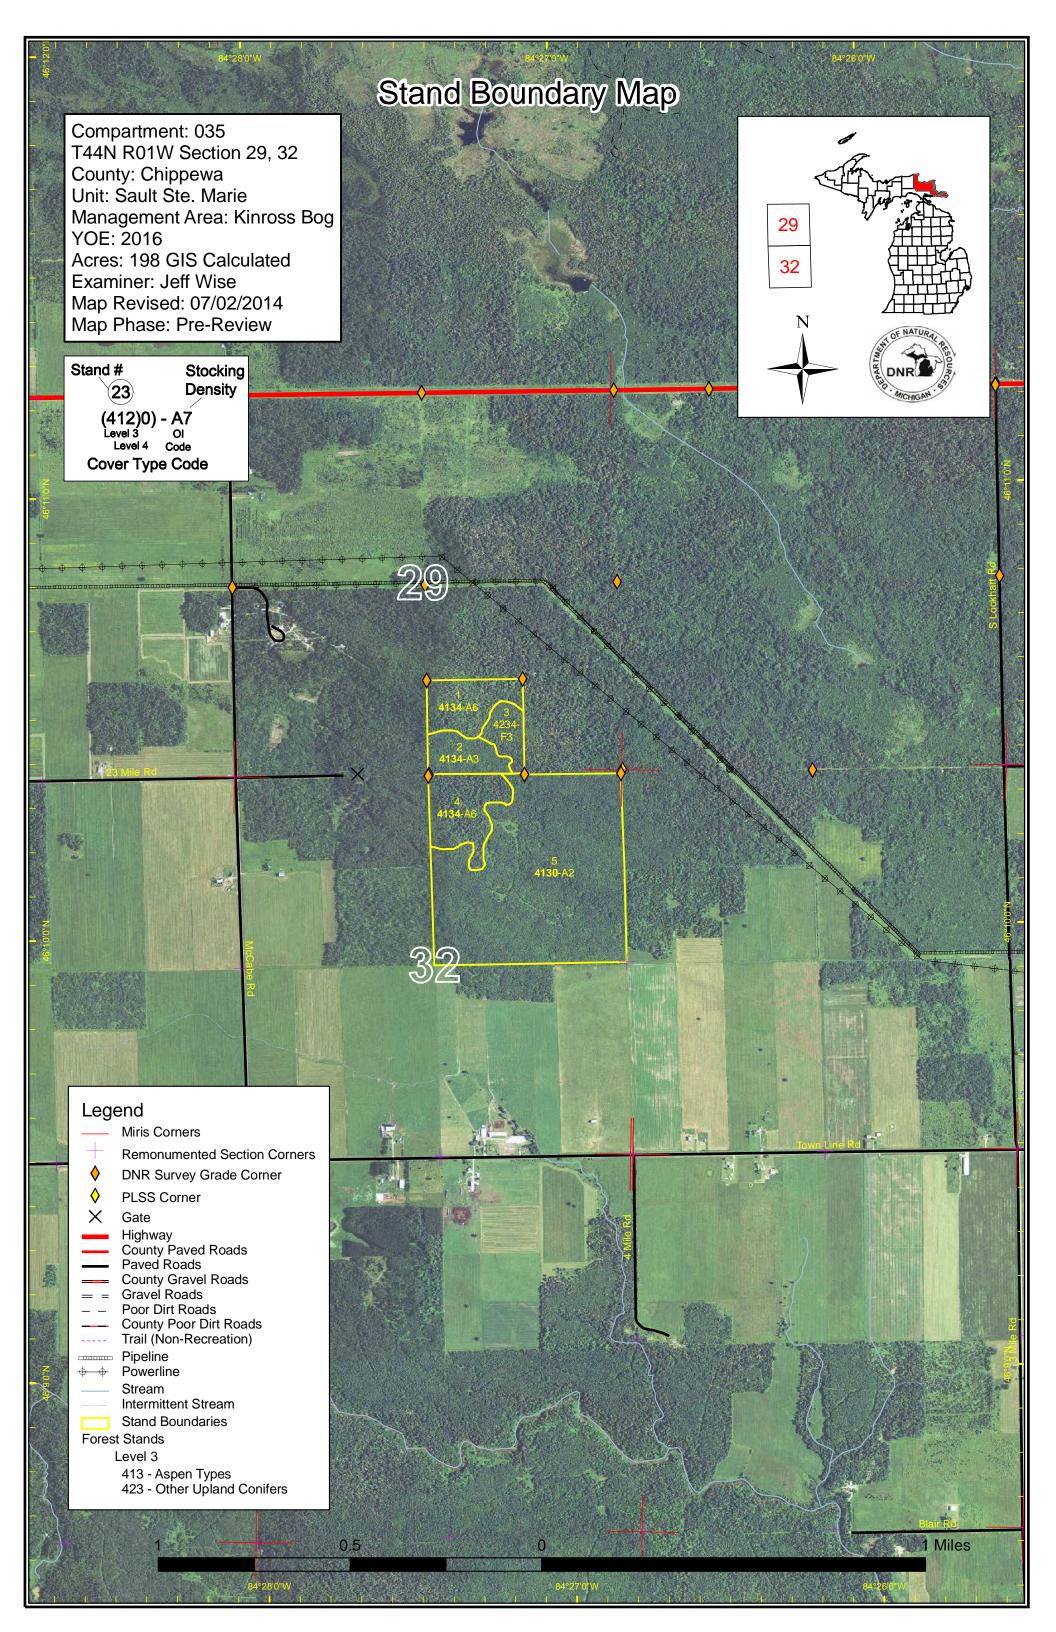

#### **Additional Compartment Information:**

The following reports from the Inventory are attached:

Total Acres by Cover Type and Age Class
Cover Type by Harvest Method
Proposed Treatments – No Limiting Factors
Proposed Treatments – With Limiting Factors
Stand Details (Forested and Nonforested)
Dedicated and Proposed Special Conservation Areas
Site Condition Details

The following information is displayed, where pertinent, on the attached compartment maps:

Base feature information, stand boundaries, cover types, and numbers Proposed treatments
Site condition boundaries
Details on the road access system

ERA = Ecological Reference Area HCVA = High Conservation Value Area Conservation **Description Type** SCA = Special Conservation Area Area

| s<br>t      | Sault Ste. Ma                |                         | Report 8 | – Forested S | tands       | Compartment: 035<br>Year of Entry: 2016 | DNR DNR                                              |               |
|-------------|------------------------------|-------------------------|----------|--------------|-------------|-----------------------------------------|------------------------------------------------------|---------------|
| a<br>n<br>d | Level 4<br>Cover Type        | Size<br>Density         | Acres    | Stand<br>Age | BA<br>Range |                                         | General<br>Comments:                                 | MICHIGAN .    |
| 1           | 4134 - Aspen,<br>Spruce/Fir  | High Density<br>Pole    | 18.0     | 79           |             | Blue paint line is in u                 | p the west side, budworm o conifers.                 | lamage to     |
| 2           | 4134 - Aspen,<br>Spruce/Fir  | High Density<br>Sapling | 12.4     | 26           |             |                                         | Almost an"A6"                                        |               |
| 3           | 42340 - Upland<br>Spruce/Fir | High Density<br>Sapling | 8.9      | 26           |             |                                         | Almost an "F6"                                       |               |
| 4           | 4134 - Aspen,<br>Spruce/Fir  | High Density<br>Pole    | 22.6     | 49           |             |                                         | 3-4 inch conifers and popla amage to conifers.       | rs, budworm   |
| 5           | 4130 - Aspen                 | Medium<br>Density       | 136.4    | 26           |             | •                                       | , illegal deer blinds and sho<br>be seen on imagery. | ooting lanes, |