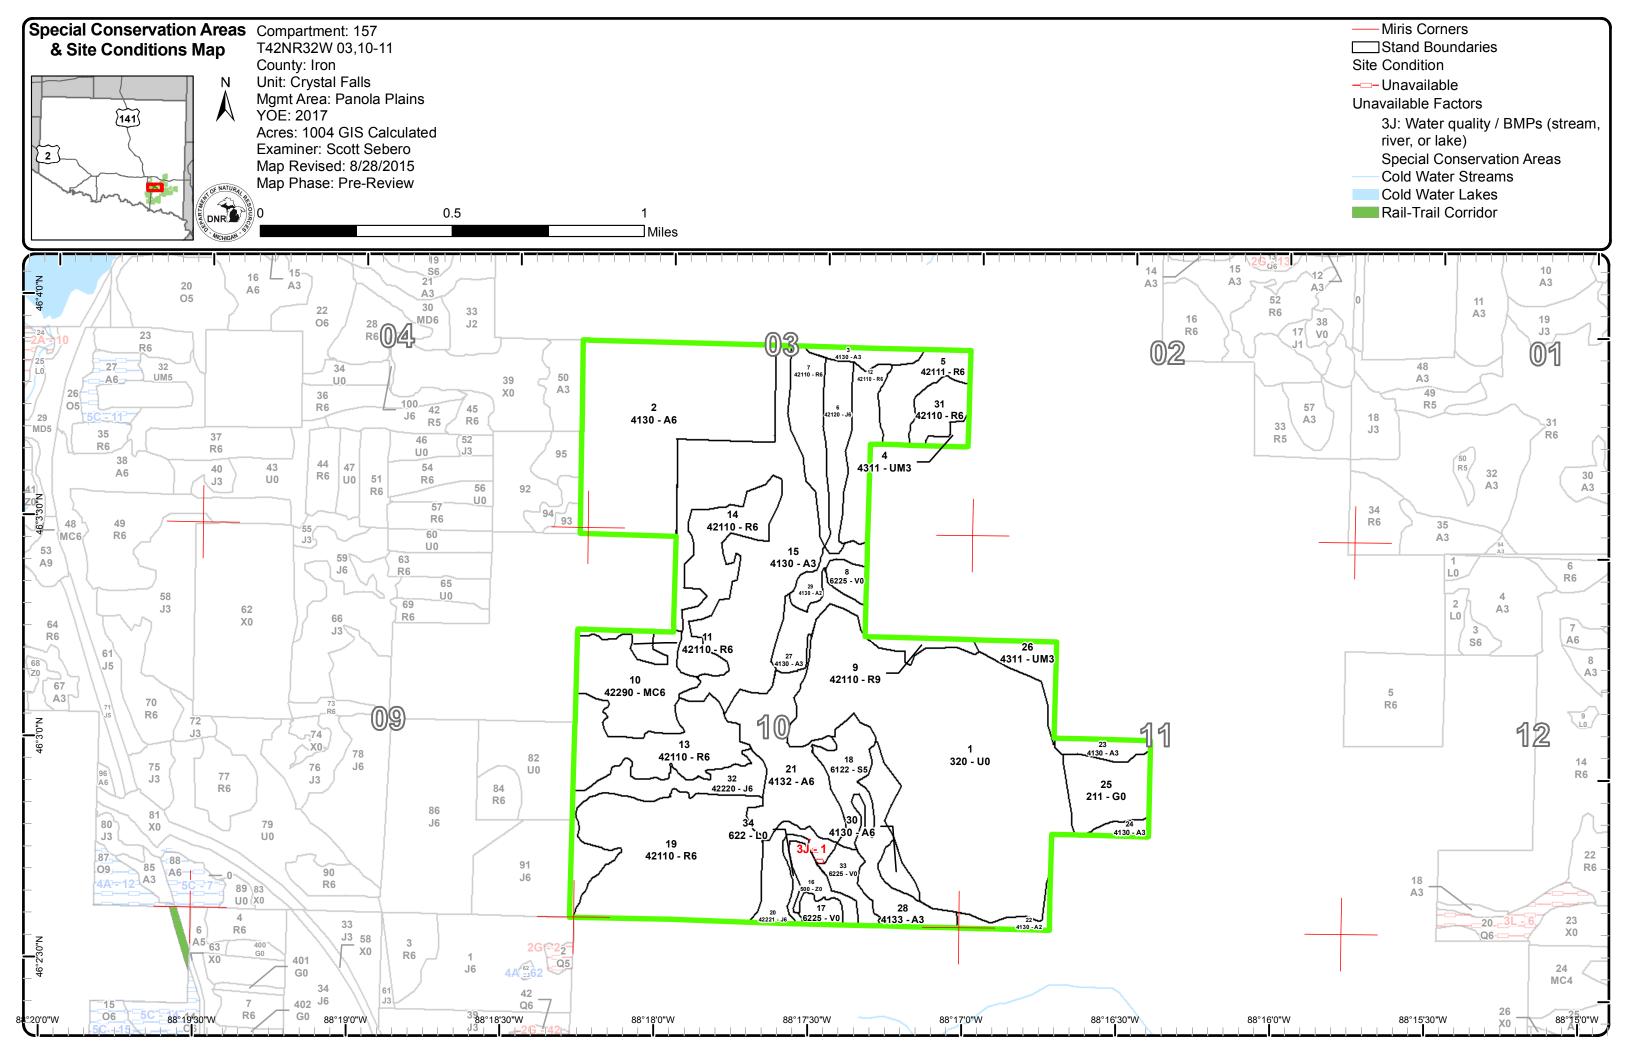

### **Dominant Site Conditions**

3J

| Aspen                |   |
|----------------------|---|
| Bog                  |   |
| Cropland             |   |
| Jack Pine            | 1 |
| Lowland Shrub        |   |
| Lowland Spruce/Fir   |   |
| Natural Mixed Pines  |   |
| Red Pine             |   |
| Upland Mixed Forest  |   |
| Upland Shrub         |   |
| Water                |   |
| Total Forested Acres | 1 |
| Relative Percent     |   |
|                      |   |

\*Due to limitations in the current Site Conditions Analysis tool, all nonforested acres are considered available. Future development will enable analysis of nonforested types.

|   | Dominant Site Cond Availability   | Dominant Site Condition                           | Acres | Other Site Condition | Other Site Condition | Other Site Condition | Other Site Condition |
|---|-----------------------------------|---------------------------------------------------|-------|----------------------|----------------------|----------------------|----------------------|
| 1 | Unavailable                       | 3J: Water quality / BMPs (stream, river, or lake) | 1     | Unspecified          | Unspecified          | Unspecified          | Unspecified          |
|   | Comments:<br>100 foot buffer on p | ond.                                              |       |                      |                      |                      |                      |