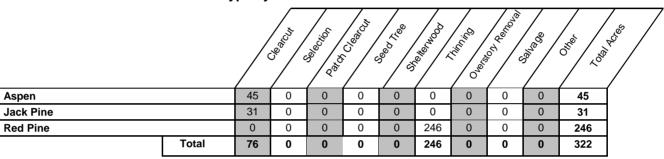

#### **Acres of Harvest**

Compartment 157
Total Compartment Acres: 1,004

Commercial Harvest - 322 Harvests with Site Condition - 0 Next Step Harvest - 0 Habitat Cut - 0

### **Cover Type by Harvest Method**