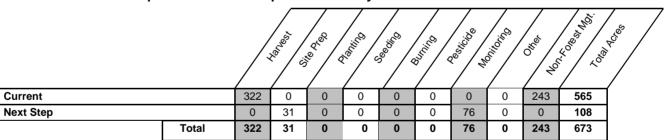

| 0     | 0       | 1004                                     |
|                     |      |       |       |          |                                         |       |        |                  |                                          |                                        |       |                     |       |           |                                          | _       |       |         |                                          |



# **Report 2 – Treatment Summary**

# Crystal Falls Mgt. Unit Year of Entry: 2017

#### **Acres of Harvest**

Compartment 157
Total Compartment Acres: 1,004

Commercial Harvest - 322 Harvests with Site Condition - 0 Next Step Harvest - 0 Habitat Cut - 0

### **Cover Type by Harvest Method**



### **Proposed and Next Step Treatments by Method**



Crystal Falls Mgt. Unit Report 4 -- Treatments Compartment: 157 s Year of Entry: 2017 t а **Treatment** Stand Size Stand BA **Treatment Treatment Cover Type** Age **Approval** n Method Name CoverType Density Age Range Type Objective Structure **Status** d 1 12157001-NF 218.9 320 - Upland Shrub Nonstocked NonForestMgt Other - Specify 310 -Unspec Approved ified Herbaceous Proposal Openland **Habitat Cut: Yes Site Condition:** Prescription Opening maintenance Specs: Next Step Treatments: <u>Acceptable</u> Regen: Other Old next step comments: Comment: **Proposed Start Date:** 10/1 /2016 42111 - Planted 56 4211 - Planted 12157005-Cut 18.6 Poletimber 141-Systematic Even-Aged Proposal Harvest Red Pine, Mixed Well 170 . Thinnina Red Pine Deciduous **Habitat Cut: No Site Condition:** Prescription