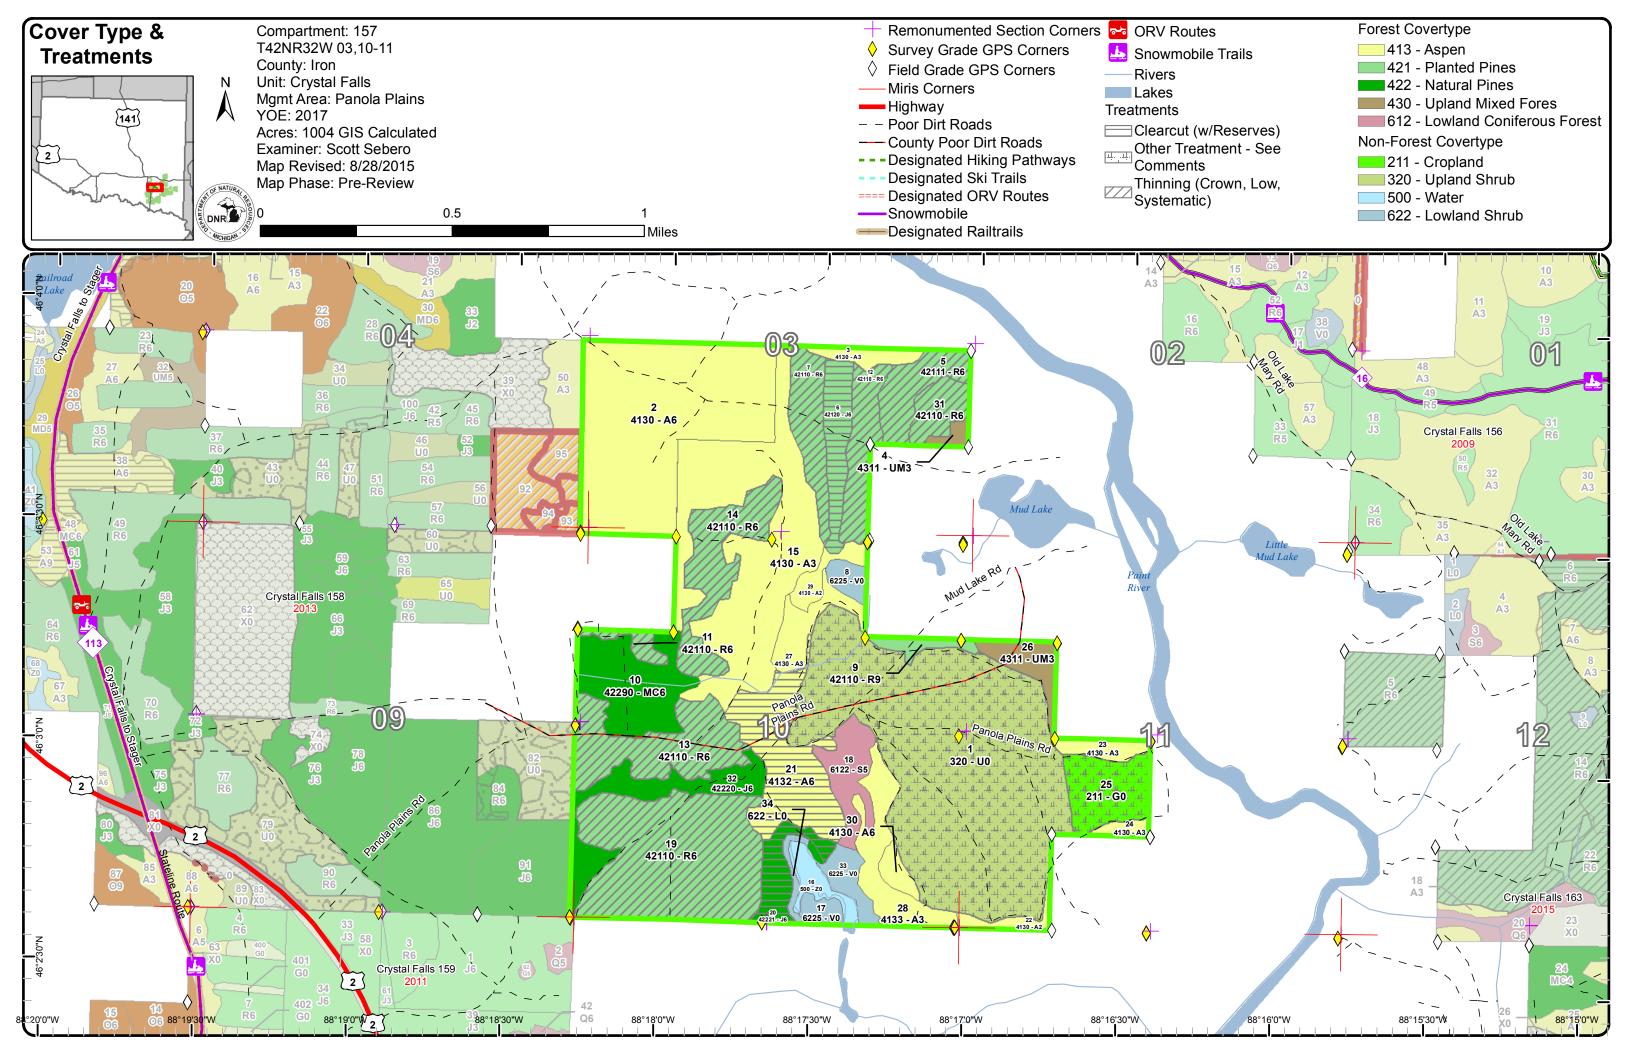

The following information is displayed, where pertinent, on the attached compartment maps:

Base feature information, stand boundaries, cover types, and numbers Proposed treatments
Site condition boundaries
Details on the road access system

#### **Acres of Harvest**

Compartment 157
Total Compartment Acres: 1,004

Commercial Harvest - 322 Harvests with Site Condition - 0 Next Step Harvest - 0 Habitat Cut - 0

### **Cover Type by Harvest Method**