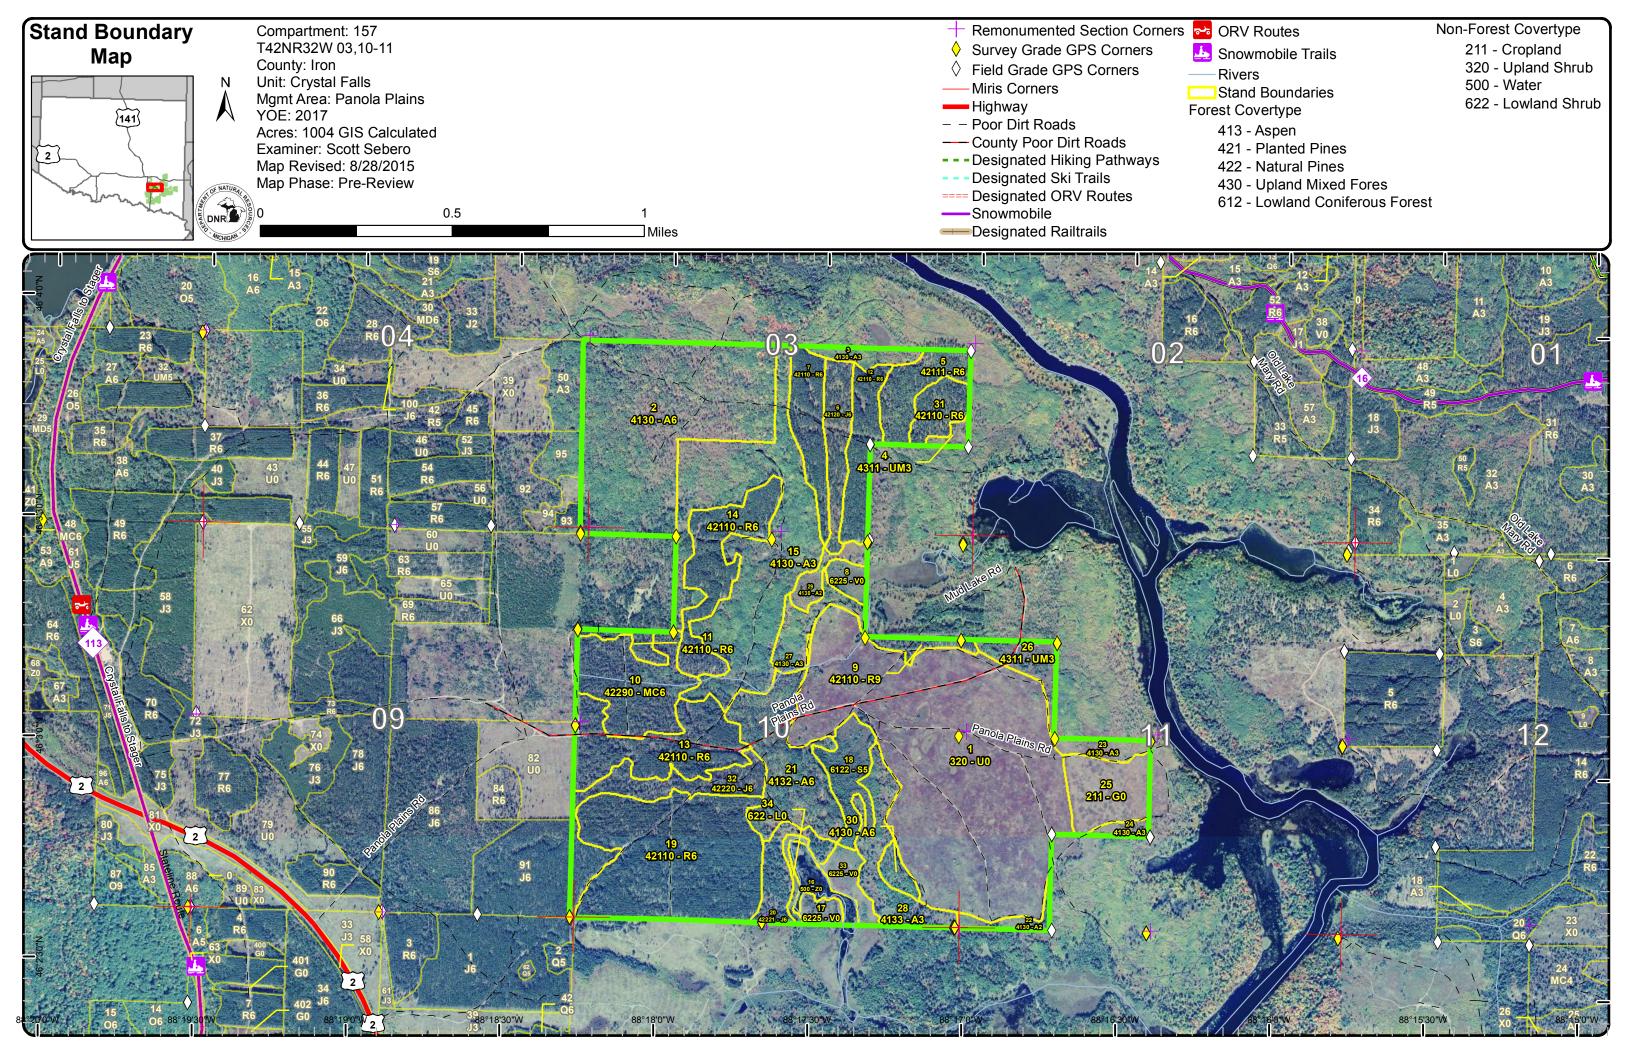

The following information is displayed, where pertinent, on the attached compartment maps:

Base feature information, stand boundaries, cover types, and numbers Proposed treatments
Site condition boundaries
Details on the road access system