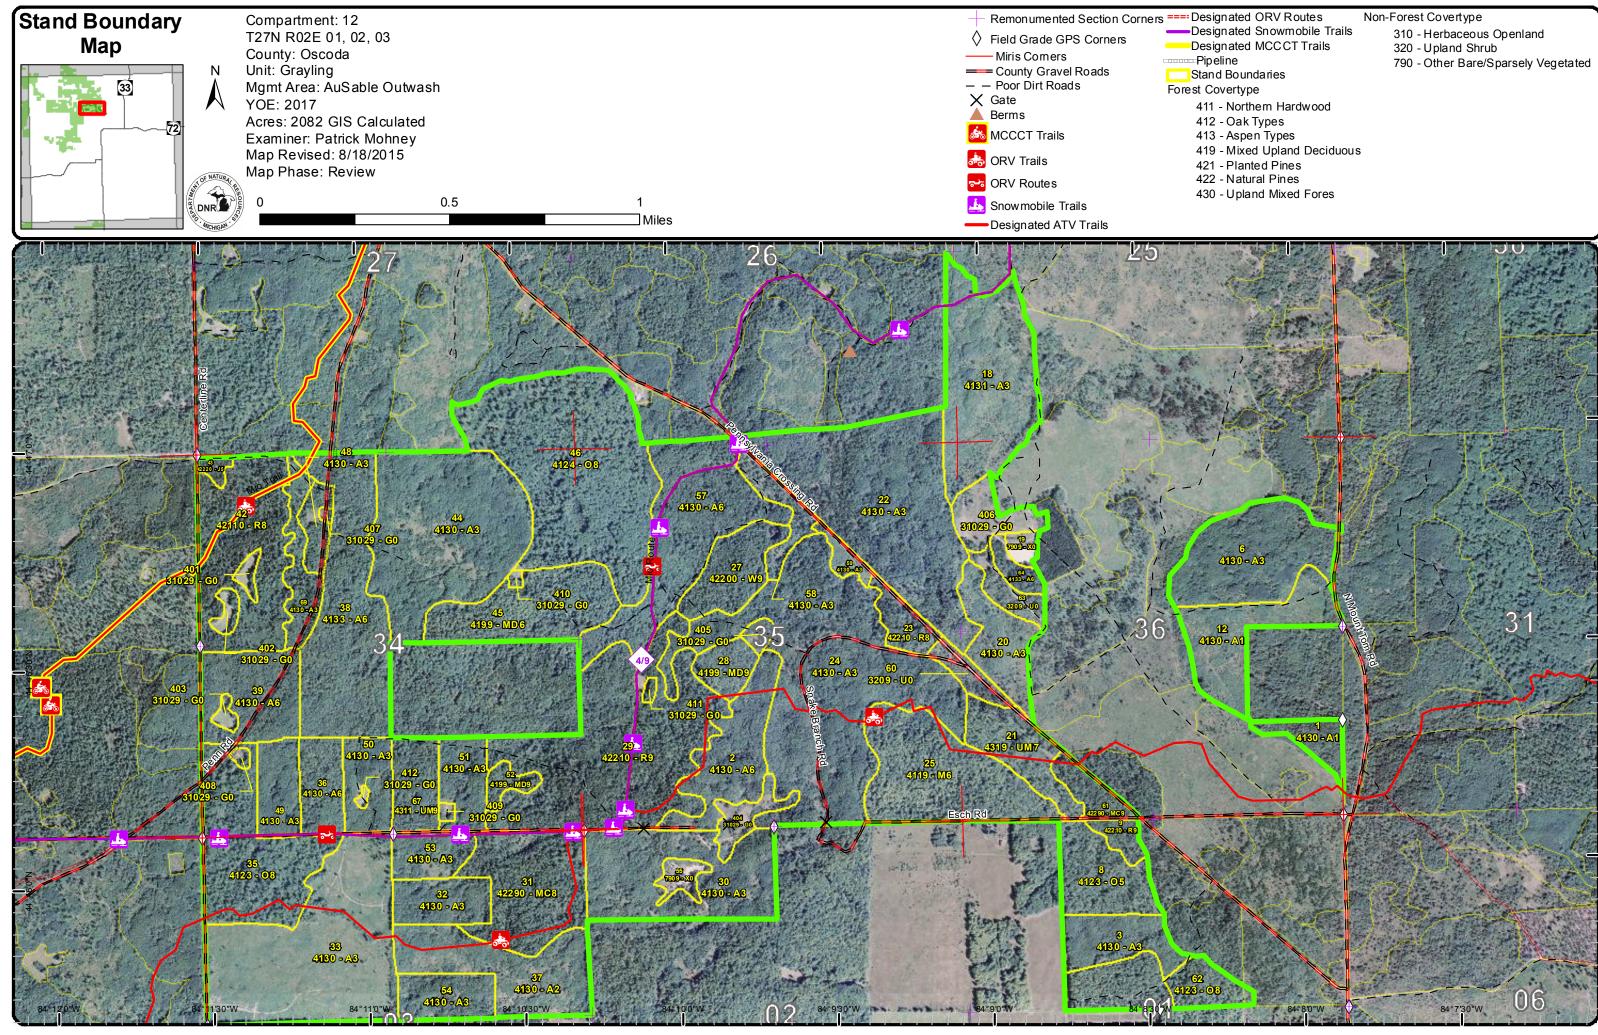

The following information is displayed, where pertinent, on the attached compartment maps:

Base feature information, stand boundaries, cover types, and numbers Proposed treatments Site condition boundaries

#### Legal Description:

T27N R02E Sections 1, 2, 3 T28N R02E Sections 34, 35, 36