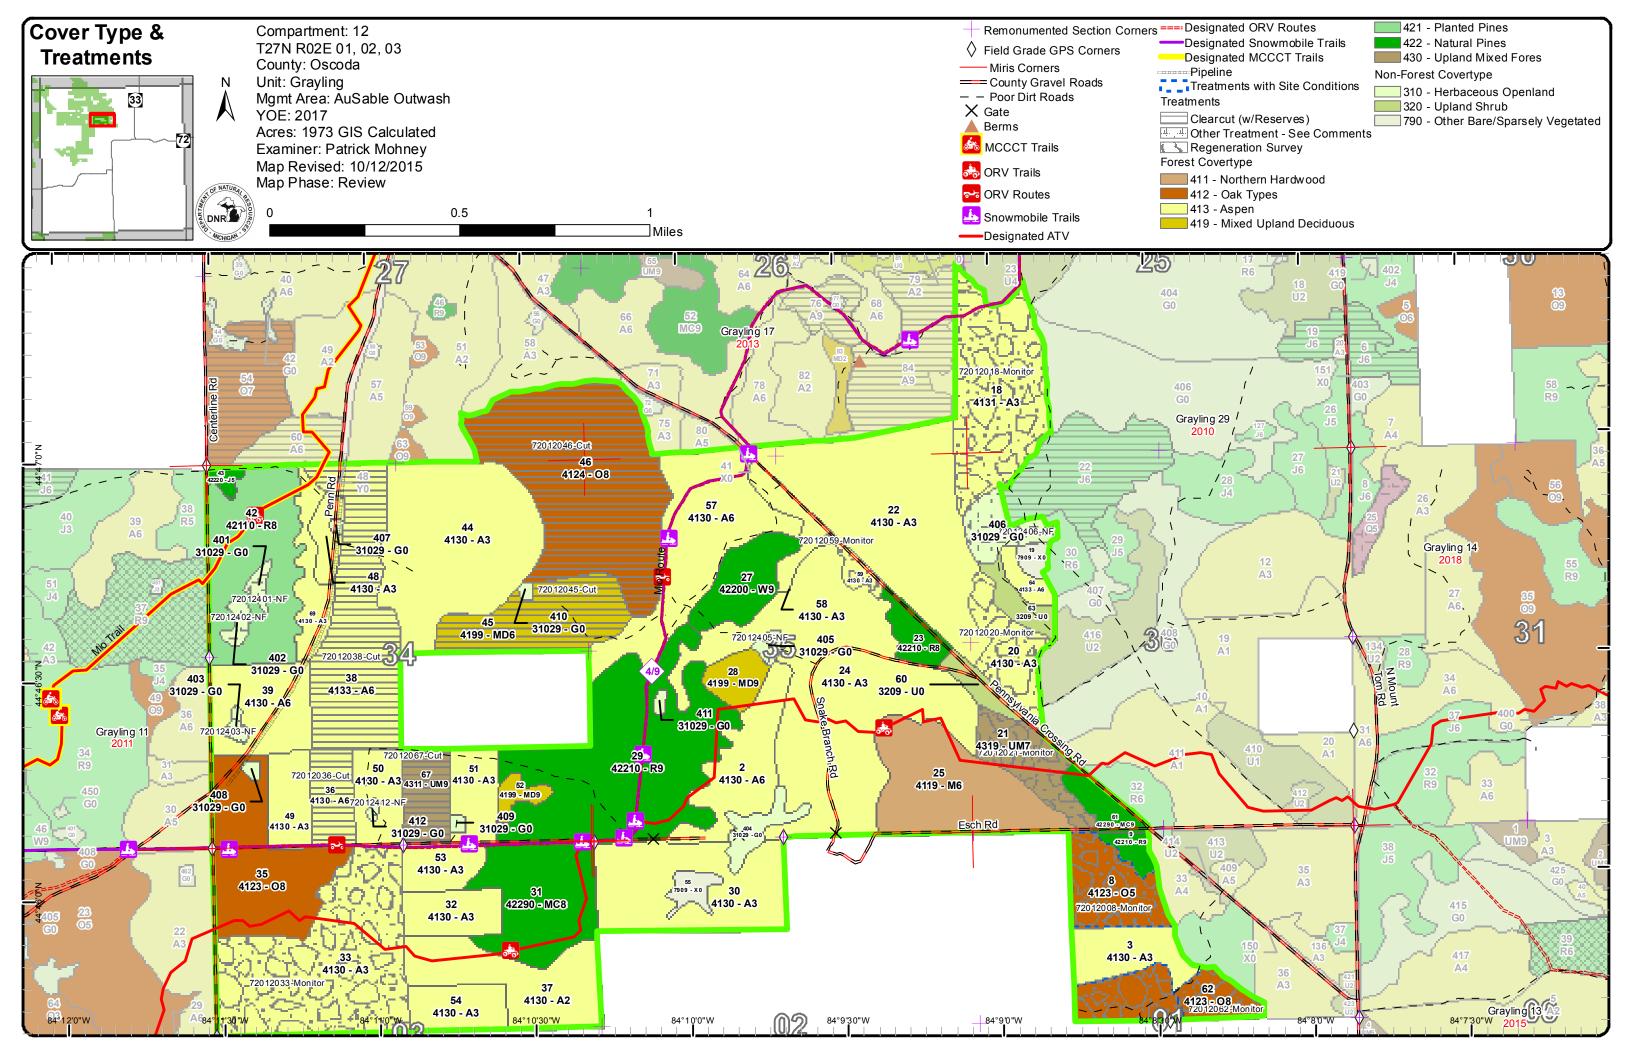

The following information is displayed, where pertinent, on the attached compartment maps:

Base feature information, stand boundaries, cover types, and numbers Proposed treatments Site condition boundaries

Details on the road access system

Age Class

|                         | No | do de la construcción de la cons | °2 (2 | 01.5<br>4 | 67 (2)<br>2 (2) | 83 V# | 82 - 55<br>2 - 55 | 3<br>3 | 59 R | <sup>1</sup> 2 ~ ~ | 89 89<br>89 89 | 8 / <sup>1</sup> 2 | 7200<br>720, | 2.<br>2.<br>2.<br>2.<br>2.<br>2.<br>2.<br>2.<br>2.<br>2.<br>2.<br>2.<br>2.<br>2 | 22 23 23 23 23 25 25 25 25 25 25 25 25 25 25 25 25 25 | 00.12 VI | ALL ALL | DX Jre | A LOS |
|-------------------------|----|--------------------------------------------------------------------------------------------------------------------------------------------------------------------------------------------------------------------------------------------------------------------------------------------------------------------------------------------------------------------------------------------------------------------------------------------------------------------------------------------------------------------------------------------------------------------------------------------------------------------------------------------------------------------------------------------------------------------------------------------------------------------------------------------------------------------------------------------------------------------------------------------------------------------------------------------------------------------------------------------------------------------------------------------------------------------------------------------------------------------------------------------------------------------------------------------------------------------------------------------------------------------------------------------------------------------------------------------------------------------------------------------------------------------------------------------------------------------------------------------------------------------------------------------------------------------------------------------------------------------------------------------------------------------------------------------------------------------------------------------------------------------------------------------------------------------------------------------------------------------------------------------------------------------------------------------------------------------------------------------------------------------------------------------------------------------------------------------------------------------------------|-------|-----------|-----------------|-------|-------------------|--------|------|--------------------|----------------|--------------------|--------------|---------------------------------------------------------------------------------|-------------------------------------------------------|----------|---------|--------|-------|
| Aspen                   | 0  | 221                                                                                                                                                                                                                                                                                                                                                                                                                                                                                                                                                                                                                                                                                                                                                                                                                                                                                                                                                                                                                                                                                                                                                                                                                                                                                                                                                                                                                                                                                                                                                                                                                                                                                                                                                                                                                                                                                                                                                                                                                                                                                                                            | 86    | 471       | 0               | 273   | 85                | 0      | 19   | 0                  | 0              | 0                  | 0            | 0                                                                               | 0                                                     | 0        | 0       | 0      | 1155  |
| Bare/Sparsely Vegetated | 11 | 0                                                                                                                                                                                                                                                                                                                                                                                                                                                                                                                                                                                                                                                                                                                                                                                                                                                                                                                                                                                                                                                                                                                                                                                                                                                                                                                                                                                                                                                                                                                                                                                                                                                                                                                                                                                                                                                                                                                                                                                                                                                                                                                              | 0     | 0         | 0               | 0     | 0                 | 0      | 0    | 0                  | 0              | 0                  | 0            | 0                                                                               | 0                                                     | 0        | 0       | 0      | 11    |
| Herbaceous Openland     | 45 | 0                                                                                                                                                                                                                                                                                                                                                                                                                                                                                                                                                                                                                                                                                                                                                                                                                                                                                                                                                                                                                                                                                                                                                                                                                                                                                                                                                                                                                                                                                                                                                                                                                                                                                                                                                                                                                                                                                                                                                                                                                                                                                                                              | 0     | 0         | 0               | 0     | 0                 | 0      | 0    | 0                  | 0              | 0                  | 0            | 0                                                                               | 0                                                     | 0        | 0       | 0      | 45    |
| Jack Pine               | 0  | 0                                                                                                                                                                                                                                                                                                                                                                                                                                                                                                                                                                                                                                                                                                                                                                                                                                                                                                                                                                                                                                                                                                                                                                                                                                                                                                                                                                                                                                                                                                                                                                                                                                                                                                                                                                                                                                                                                                                                                                                                                                                                                                                              | 0     | 3         | 0               | 0     | 0                 | 0      | 0    | 0                  | 0              | 0                  | 0            | 0                                                                               | 0                                                     | 0        | 0       | 0      | 3     |
| Mixed Upland Deciduous  | 0  | 0                                                                                                                                                                                                                                                                                                                                                                                                                                                                                                                                                                                                                                                                                                                                                                                                                                                                                                                                                                                                                                                                                                                                                                                                                                                                                                                                                                                                                                                                                                                                                                                                                                                                                                                                                                                                                                                                                                                                                                                                                                                                                                                              | 0     | 0         | 0               | 0     | 0                 | 0      | 0    | 6                  | 12             | 0                  | 0            | 0                                                                               | 0                                                     | 0        | 0       | 48     | 66    |
| Natural Mixed Pines     | 0  | 0                                                                                                                                                                                                                                                                                                                                                                                                                                                                                                                                                                                                                                                                                                                                                                                                                                                                                                                                                                                                                                                                                                                                                                                                                                                                                                                                                                                                                                                                                                                                                                                                                                                                                                                                                                                                                                                                                                                                                                                                                                                                                                                              | 0     | 0         | 0               | 0     | 0                 | 11     | 54   | 0                  | 0              | 0                  | 0            | 0                                                                               | 0                                                     | 0        | 0       | 0      | 65    |
| Northern Hardwood       | 0  | 0                                                                                                                                                                                                                                                                                                                                                                                                                                                                                                                                                                                                                                                                                                                                                                                                                                                                                                                                                                                                                                                                                                                                                                                                                                                                                                                                                                                                                                                                                                                                                                                                                                                                                                                                                                                                                                                                                                                                                                                                                                                                                                                              | 0     | 0         | 0               | 0     | 0                 | 0      | 0    | 0                  | 0              | 0                  | 0            | 0                                                                               | 0                                                     | 0        | 0       | 66     | 66    |
| Oak                     | 0  | 0                                                                                                                                                                                                                                                                                                                                                                                                                                                                                                                                                                                                                                                                                                                                                                                                                                                                                                                                                                                                                                                                                                                                                                                                                                                                                                                                                                                                                                                                                                                                                                                                                                                                                                                                                                                                                                                                                                                                                                                                                                                                                                                              | 0     | 0         | 0               | 0     | 0                 | 0      | 14   | 0                  | 118            | 0                  | 128          | 0                                                                               | 0                                                     | 0        | 0       | 0      | 260   |
| Red Pine                | 0  | 0                                                                                                                                                                                                                                                                                                                                                                                                                                                                                                                                                                                                                                                                                                                                                                                                                                                                                                                                                                                                                                                                                                                                                                                                                                                                                                                                                                                                                                                                                                                                                                                                                                                                                                                                                                                                                                                                                                                                                                                                                                                                                                                              | 0     | 0         | 0               | 0     | 0                 | 0      | 127  | 87                 | 0              | 0                  | 0            | 0                                                                               | 0                                                     | 0        | 0       | 0      | 214   |
| Upland Mixed Forest     | 0  | 0                                                                                                                                                                                                                                                                                                                                                                                                                                                                                                                                                                                                                                                                                                                                                                                                                                                                                                                                                                                                                                                                                                                                                                                                                                                                                                                                                                                                                                                                                                                                                                                                                                                                                                                                                                                                                                                                                                                                                                                                                                                                                                                              | 0     | 0         | 0               | 0     | 0                 | 0      | 19   | 0                  | 27             | 0                  | 0            | 0                                                                               | 0                                                     | 0        | 0       | 0      | 46    |
| Upland Shrub            | 19 | 0                                                                                                                                                                                                                                                                                                                                                                                                                                                                                                                                                                                                                                                                                                                                                                                                                                                                                                                                                                                                                                                                                                                                                                                                                                                                                                                                                                                                                                                                                                                                                                                                                                                                                                                                                                                                                                                                                                                                                                                                                                                                                                                              | 0     | 0         | 0               | 0     | 0                 | 0      | 0    | 0                  | 0              | 0                  | 0            | 0                                                                               | 0                                                     | 0        | 0       | 0      | 19    |
| White Pine              | 0  | 0                                                                                                                                                                                                                                                                                                                                                                                                                                                                                                                                                                                                                                                                                                                                                                                                                                                                                                                                                                                                                                                                                                                                                                                                                                                                                                                                                                                                                                                                                                                                                                                                                                                                                                                                                                                                                                                                                                                                                                                                                                                                                                                              | 0     | 0         | 0               | 0     | 26                | 0      | 0    | 0                  | 0              | 0                  | 0            | 0                                                                               | 0                                                     | 0        | 0       | 0      | 26    |
| Total                   | 75 | 221                                                                                                                                                                                                                                                                                                                                                                                                                                                                                                                                                                                                                                                                                                                                                                                                                                                                                                                                                                                                                                                                                                                                                                                                                                                                                                                                                                                                                                                                                                                                                                                                                                                                                                                                                                                                                                                                                                                                                                                                                                                                                                                            | 86    | 474       | 0               | 273   | 111               | 11     | 233  | 93                 | 157            | 0                  | 128          | 0                                                                               | 0                                                     | 0        | 0       | 114    | 1976  |

## Cover Type by Harvest Method

|                        |       |     | Clearcht | Delection<br>Delection | Clearcut | and the second | Collon Nood | Over Ninning | (enoremonia) | of the series | Sol of the second | see as |
|------------------------|-------|-----|----------|------------------------|----------|----------------|-------------|--------------|--------------|---------------|-------------------|--------|
| Aspen                  |       | 103 | 0        | 0                      | 0        | 0              | 0           | 0            | 0            | 0             | 103               |        |
| Mixed Upland Deciduous |       | 48  | 0        | 0                      | 0        | 0              | 0           | 0            | 0            | 0             | 48                |        |
| Oak                    |       | 128 | 0        | 0                      | 0        | 0              | 0           | 0            | 0            | 0             | 128               |        |
| Upland Mixed Forest    |       | 19  | 0        | 0                      | 0        | 0              | 0           | 0            | 0            | 0             | 19                |        |
|                        | Total | 299 | 0        | 0                      | 0        | 0              | 0           | 0            | 0            | 0             | 299               |        |

# Proposed and Next Step Treatments by Method

|           |       | /.  | teon to | Contraction of the second | O. Linno | Oceania<br>Control | on on the second | Costicide<br>Mr. | onionino<br>O dialegia | M. J. S. | 4 / 3 | Action of the second se |
|-----------|-------|-----|---------|---------------------------|----------|--------------------|------------------|------------------|------------------------|----------------------------------------------|-------|--------------------------------------------------------------------------------------------------------------------------------------------------------------------------------------------------------------------------------------------------------------------------------------------------------------------------------------------------------------------------------------------------------------------------------------------------------------------------------------------------------------------------------------------------------------------------------------------------------------------------------------------------------------------------------------------------------------------------------------------------------------------------------------------------------------------------------------------------------------------------------------------------------------------------------------------------------------------------------------------------------------------------------------------------------------------------------------------------------------------------------------------------------------------------------------------------------------------------------------------------------------------------------------------------------------------------------------------------------------------------------------------------------------------------------------------------------------------------------------------------------------------------------------------------------------------------------------------------------------------------------------------------------------------------------------------------------------------------------------------------------------------------------------------------------------------------------------------------------------------------------------------------------------------------------------------------------------------------------------------------------------------------------------------------------------------------------------------------------------------------------|
| Current   |       | 299 | 0       | 0                         | 0        | 0                  | 0                | 314              | 0                      | 29                                           | 642   |                                                                                                                                                                                                                                                                                                                                                                                                                                                                                                                                                                                                                                                                                                                                                                                                                                                                                                                                                                                                                                                                                                                                                                                                                                                                                                                                                                                                                                                                                                                                                                                                                                                                                                                                                                                                                                                                                                                                                                                                                                                                                                                                |
| Next Step |       | 0   | 0       | 0                         | 0        | 0                  | 0                | 299              | 0                      | 29                                           | 328   |                                                                                                                                                                                                                                                                                                                                                                                                                                                                                                                                                                                                                                                                                                                                                                                                                                                                                                                                                                                                                                                                                                                                                                                                                                                                                                                                                                                                                                                                                                                                                                                                                                                                                                                                                                                                                                                                                                                                                                                                                                                                                                                                |
|           | Total | 299 | 0       | 0                         | 0        | 0                  | 0                | 612              | 0                      | 59                                           | 970   |                                                                                                                                                                                                                                                                                                                                                                                                                                                                                                                                                                                                                                                                                                                                                                                                                                                                                                                                                                                                                                                                                                                                                                                                                                                                                                                                                                                                                                                                                                                                                                                                                                                                                                                                                                                                                                                                                                                                                                                                                                                                                                                                |