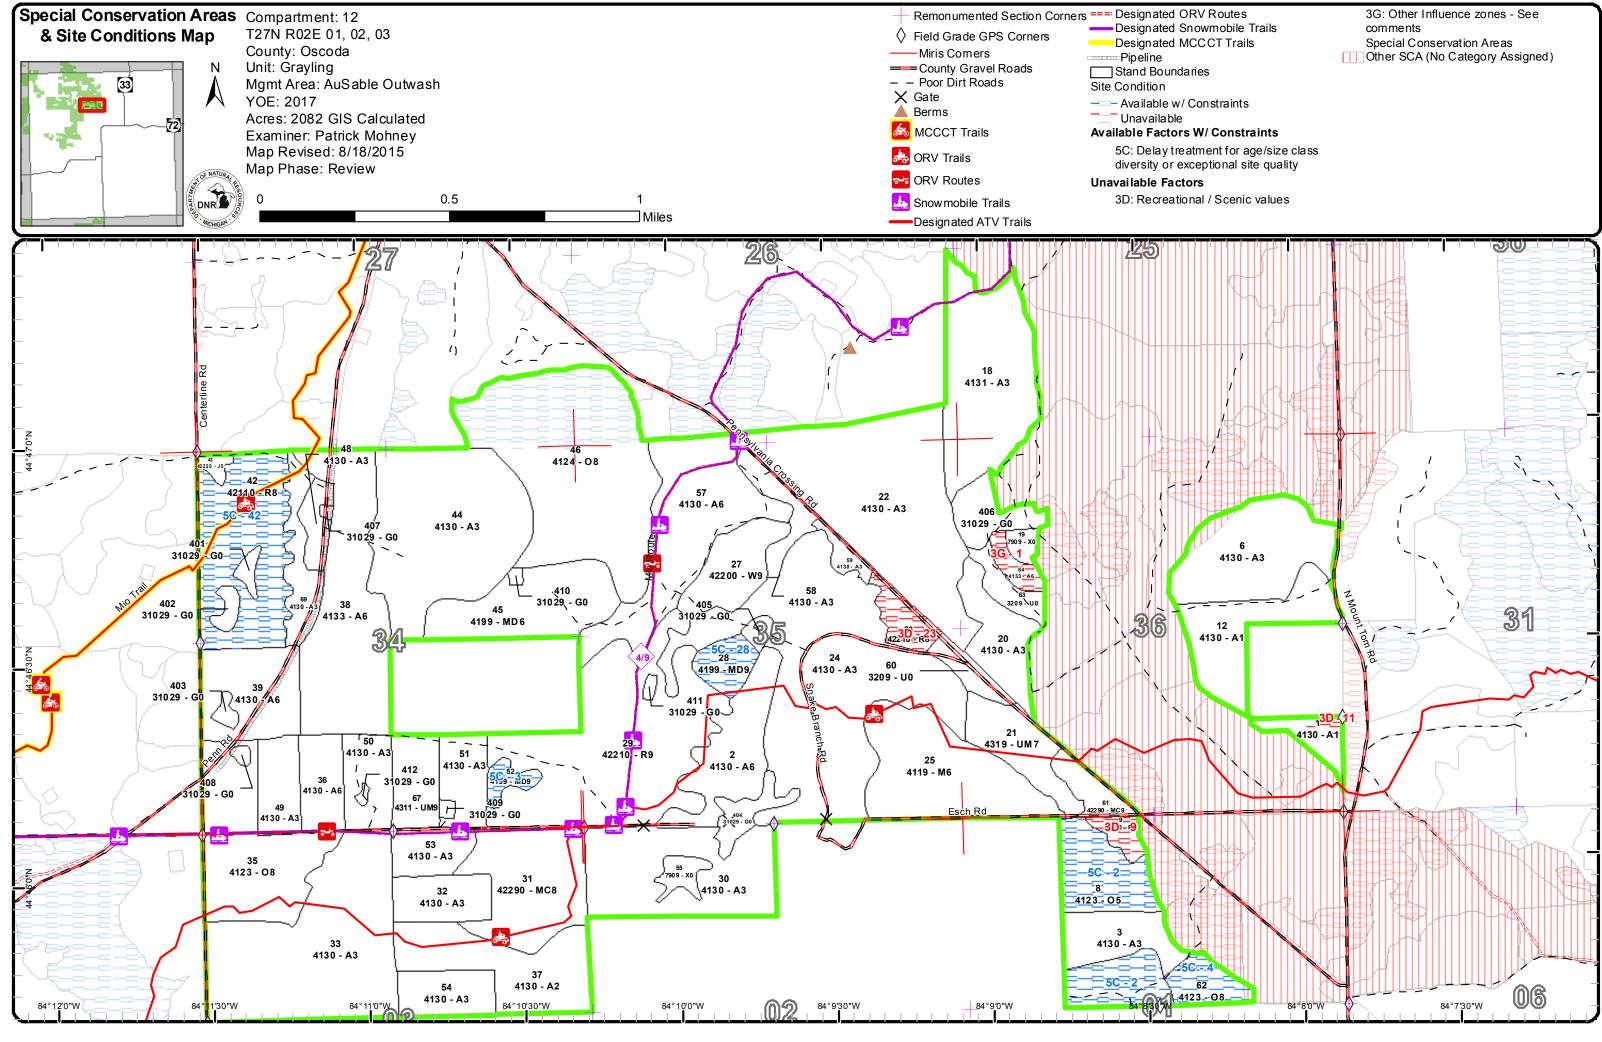

The following information is displayed, where pertinent, on the attached compartment maps:

Base feature information, stand boundaries, cover types, and numbers Proposed treatments Site condition boundaries

### **Special Management Designations or Considerations:**

The compartment contains the burial pit for livestock that were contaminated with polybrominated biphenyl (PBB). The pit was created in 1977. It is a sealed clay pit and has monitor wells associated with it. No activity should occur on or near the pit. Some of the compartment was previously in The Pine Barrens Frost Pocket Area. That portion has been removed from the compartment and all of The Pine Barrens Frost Pocket Area was put into a single compartment, compartment 029 in 2005.