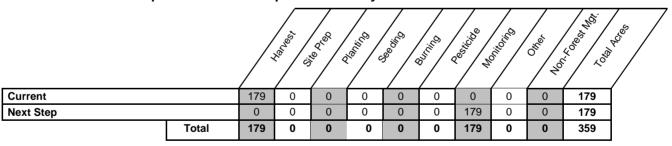

#### **Acres of Harvest**

Compartment 28
Total Compartment Acres: 2,007

Commercial Harvest - 10 Harvests with Site Condition - 170 Next Step Harvest - 0 Habitat Cut - 0

# **Cover Type by Harvest Method**

|                        |       | /(  | 130 mg/s | TO TO THE POST OF |   |    | O O O O | Sininin Solo | K.O. VO. | 8 / |     | , Lie , |
|------------------------|-------|-----|----------|-------------------------------------------------------------------------------------------------------------------------------------------------------------------------------------------------------------------------------------------------------------------------------------------------------------------------------------------------------------------------------------------------------------------------------------------------------------------------------------------------------------------------------------------------------------------------------------------------------------------------------------------------------------------------------------------------------------------------------------------------------------------------------------------------------------------------------------------------------------------------------------------------------------------------------------------------------------------------------------------------------------------------------------------------------------------------------------------------------------------------------------------------------------------------------------------------------------------------------------------------------------------------------------------------------------------------------------------------------------------------------------------------------------------------------------------------------------------------------------------------------------------------------------------------------------------------------------------------------------------------------------------------------------------------------------------------------------------------------------------------------------------------------------------------------------------------------------------------------------------------------------------------------------------------------------------------------------------------------------------------------------------------------------------------------------------------------------------------------------------------------|---|----|---------|--------------|----------|-----|-----|---------|
| Aspen                  |       | 29  | 0        | 0                                                                                                                                                                                                                                                                                                                                                                                                                                                                                                                                                                                                                                                                                                                                                                                                                                                                                                                                                                                                                                                                                                                                                                                                                                                                                                                                                                                                                                                                                                                                                                                                                                                                                                                                                                                                                                                                                                                                                                                                                                                                                                                             | 0 | 13 | 0       | 0            | 0        | 0   | 42  | Ī       |
| Lowland Mixed Forest   |       | 21  | 0        | 0                                                                                                                                                                                                                                                                                                                                                                                                                                                                                                                                                                                                                                                                                                                                                                                                                                                                                                                                                                                                                                                                                                                                                                                                                                                                                                                                                                                                                                                                                                                                                                                                                                                                                                                                                                                                                                                                                                                                                                                                                                                                                                                             | 0 | 0  | 0       | 0            | 0        | 0   | 21  |         |
| Lowland Spruce/Fir     |       | 4   | 0        | 0                                                                                                                                                                                                                                                                                                                                                                                                                                                                                                                                                                                                                                                                                                                                                                                                                                                                                                                                                                                                                                                                                                                                                                                                                                                                                                                                                                                                                                                                                                                                                                                                                                                                                                                                                                                                                                                                                                                                                                                                                                                                                                                             | 0 | 0  | 0       | 0            | 0        | 0   | 4   |         |
| Mixed Upland Deciduous |       | 47  | 0        | 0                                                                                                                                                                                                                                                                                                                                                                                                                                                                                                                                                                                                                                                                                                                                                                                                                                                                                                                                                                                                                                                                                                                                                                                                                                                                                                                                                                                                                                                                                                                                                                                                                                                                                                                                                                                                                                                                                                                                                                                                                                                                                                                             | 0 | 0  | 0       | 0            | 0        | 0   | 47  | 1       |
| Northern Hardwood      |       | 10  | 44       | 0                                                                                                                                                                                                                                                                                                                                                                                                                                                                                                                                                                                                                                                                                                                                                                                                                                                                                                                                                                                                                                                                                                                                                                                                                                                                                                                                                                                                                                                                                                                                                                                                                                                                                                                                                                                                                                                                                                                                                                                                                                                                                                                             | 0 | 0  | 0       | 0            | 0        | 0   | 54  | 1       |
| Paper Birch            |       | 12  | 0        | 0                                                                                                                                                                                                                                                                                                                                                                                                                                                                                                                                                                                                                                                                                                                                                                                                                                                                                                                                                                                                                                                                                                                                                                                                                                                                                                                                                                                                                                                                                                                                                                                                                                                                                                                                                                                                                                                                                                                                                                                                                                                                                                                             | 0 | 0  | 0       | 0            | 0        | 0   | 12  | 1       |
|                        | Total | 123 | 44       | 0                                                                                                                                                                                                                                                                                                                                                                                                                                                                                                                                                                                                                                                                                                                                                                                                                                                                                                                                                                                                                                                                                                                                                                                                                                                                                                                                                                                                                                                                                                                                                                                                                                                                                                                                                                                                                                                                                                                                                                                                                                                                                                                             | 0 | 13 | 0       | 0            | 0        | 0   | 179 |         |

**Total Treatment Acreage Proposed:** 

179.5

Gwinn Mgt. Unit

Dan McNamee : Examiner

Compartment: 28
Year of Entry: 2017

| Availa | ability for | Managemer      | nt            |                         |         |         |      |         |    |
|--------|-------------|----------------|---------------|-------------------------|---------|---------|------|---------|----|
| Total  | Acres       | Acres Avail    | Acres         |                         | Dominar | nt Site | Cond | ditions | 3  |
| Acres  | Available   | With Condition | Not Available |                         | 2B      | 2E      | 4A   | 5C      | 2G |
| 490    | 411         | 80             | 0             | Aspen                   | 42      | 38      |      |         |    |
| 14     | 14          | 0              | 0             | Bare/Sparsely Vegetated |         |         |      |         |    |
| 483    | 483         | 0              | 0             | Cedar                   |         |         |      |         |    |
| 91     | 38          | 53             | 0             | Lowland Conifers        |         |         | 37   | 16      |    |
| 71     | 9           | 0              | 62            | Lowland Deciduous       |         |         |      |         | 62 |
| 144    | 124         | 21             | 0             | Lowland Mixed Forest    | 21      |         |      |         |    |
| 115    | 115         | 0              | 0             | Lowland Shrub           |         |         |      |         |    |
| 15     | 0           | 15             | 0             | Lowland Spruce/Fir      | 15      |         |      |         |    |
| 52     | 52          | 0              | 0             | Marsh                   |         |         |      |         |    |
| 107    | 0           | 107            | 0             | Mixed Upland Deciduous  | 107     |         |      |         |    |
| 157    | 12          | 145            | 0             | Northern Hardwood       | 145     |         |      |         |    |
| 12     | 0           | 12             | 0             | Paper Birch             | 12      |         |      |         |    |
| 219    | 219         | 0              | 0             | Treed Bog               |         |         |      |         |    |
| 18     | 18          | 0              | 0             | Upland Conifers         |         |         |      |         |    |
| 17     | 17          | 0              | 0             | Upland Spruce/Fir       |         |         |      |         |    |
| 2      | 2           | 0              | 0             | Urban                   |         |         |      |         |    |
| 2,007  | 1,512       | 432            | 62            | Total Forested Acres    | 342     | 38      | 37   | 16      | 62 |
|        | 75%         | 22%            | 3%            | Relative Percent        |         |         |      |         |    |