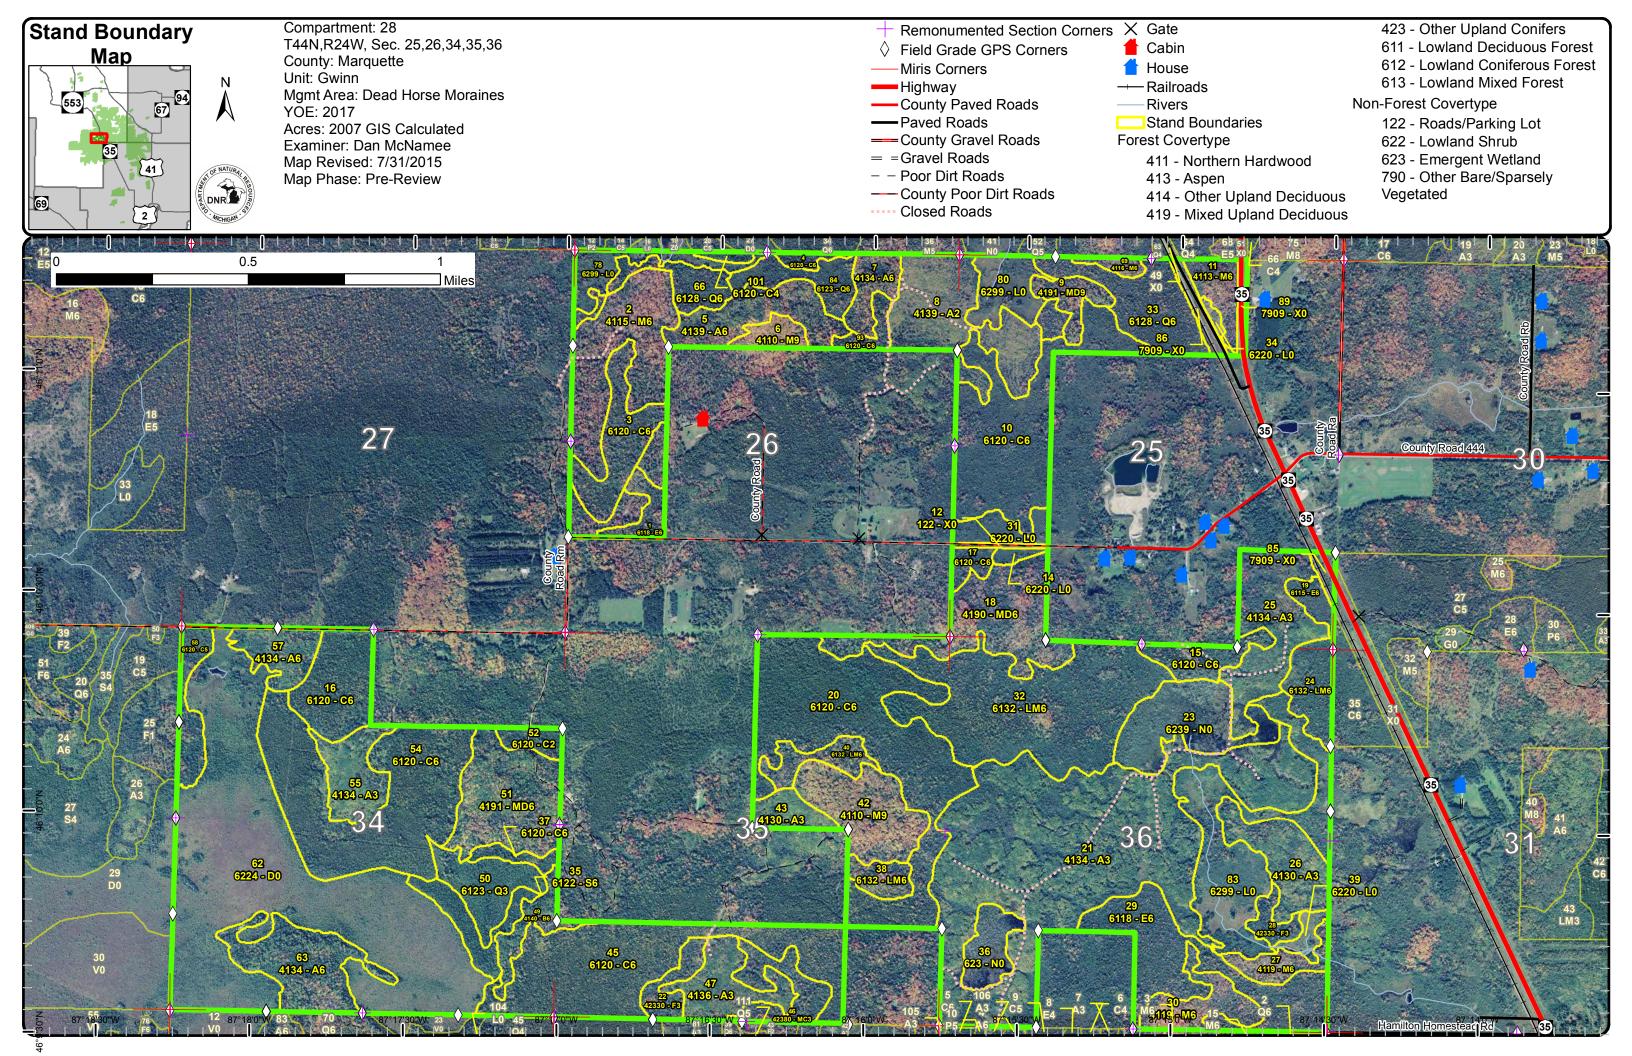

# **Additional Compartment Information:**

The following reports from the Inventory are attached:

Total Acres by Cover Type and Age Class
Cover Type by Harvest Method
Proposed Treatments – No Limiting Factors
Proposed Treatments – With Limiting Factors
Stand Details (Forested and Nonforested)
Dedicated and Proposed Special Conservation Areas
Site Condition Details

The following information is displayed, where pertinent, on the attached compartment maps:

Base feature information, stand boundaries, cover types, and numbers Proposed treatments

Site condition boundaries

Details on the road access system

Gwinn Mgt. Unit

Compartment 28

Year of Entry 2017

Dan McNamee : Examiner