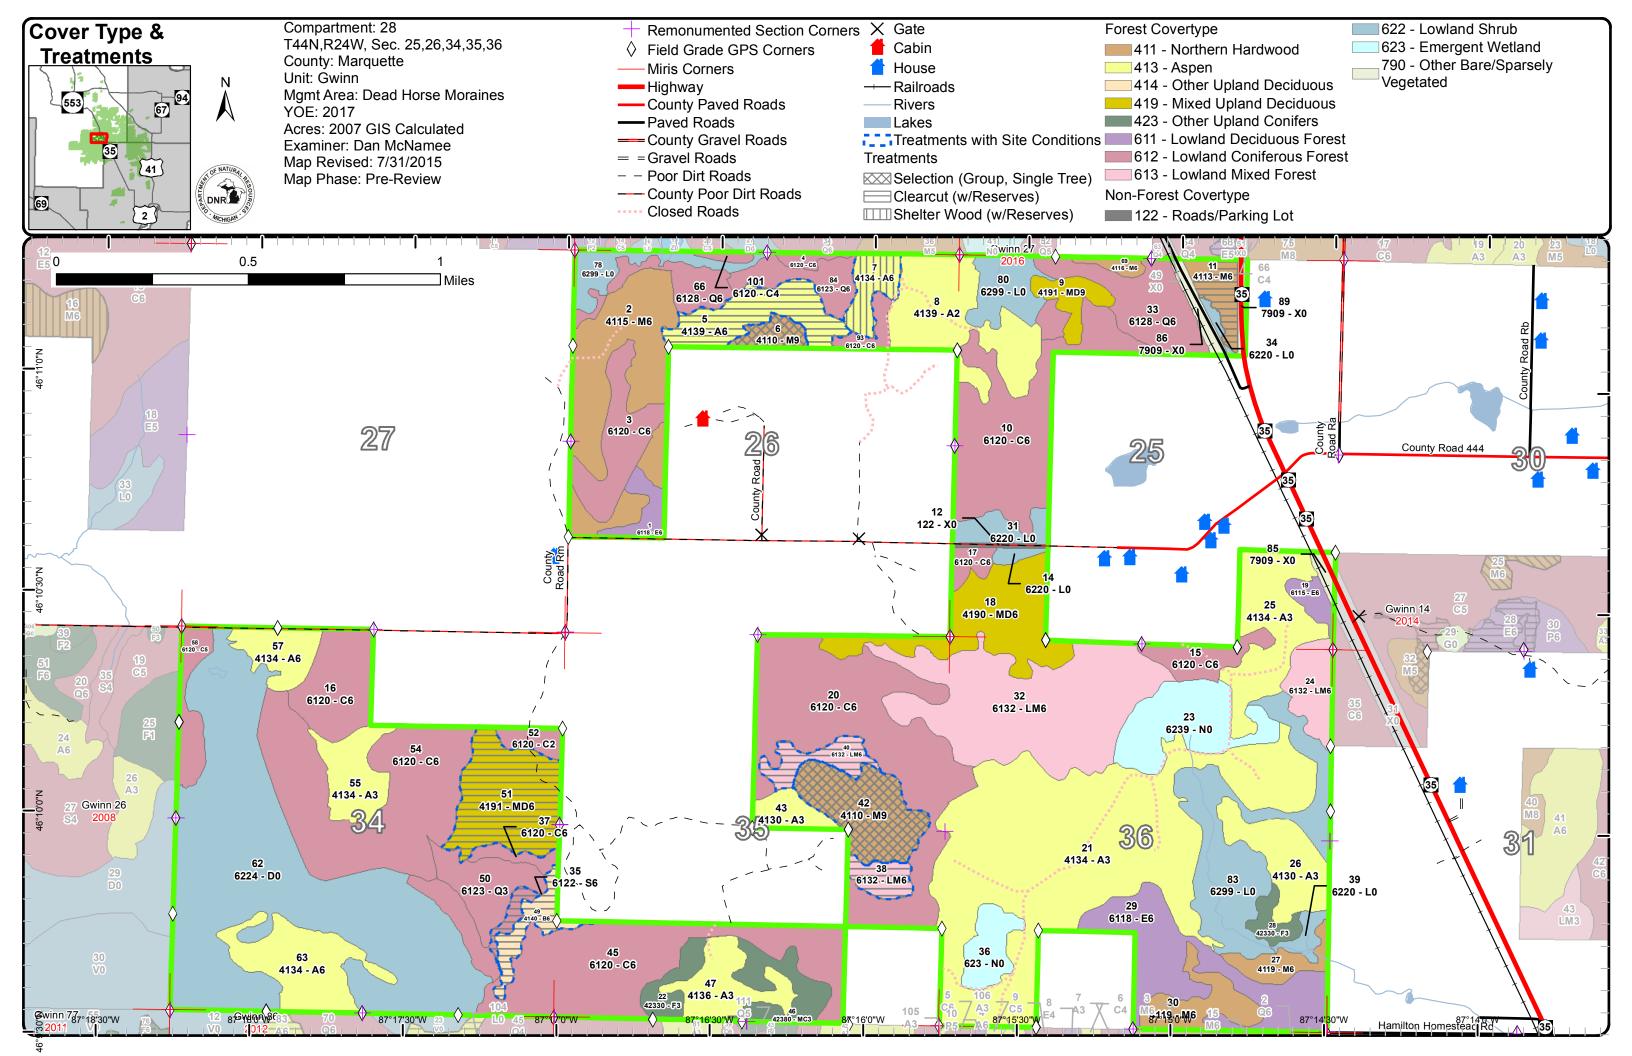

# **Additional Compartment Information:**

The following reports from the Inventory are attached:

Total Acres by Cover Type and Age Class
Cover Type by Harvest Method
Proposed Treatments – No Limiting Factors
Proposed Treatments – With Limiting Factors
Stand Details (Forested and Nonforested)
Dedicated and Proposed Special Conservation Areas
Site Condition Details

The following information is displayed, where pertinent, on the attached compartment maps:

Base feature information, stand boundaries, cover types, and numbers Proposed treatments

Site condition boundaries

Details on the road access system

Gwinn Mgt. Unit

Compartment 28

Year of Entry 2017

Dan McNamee : Examiner