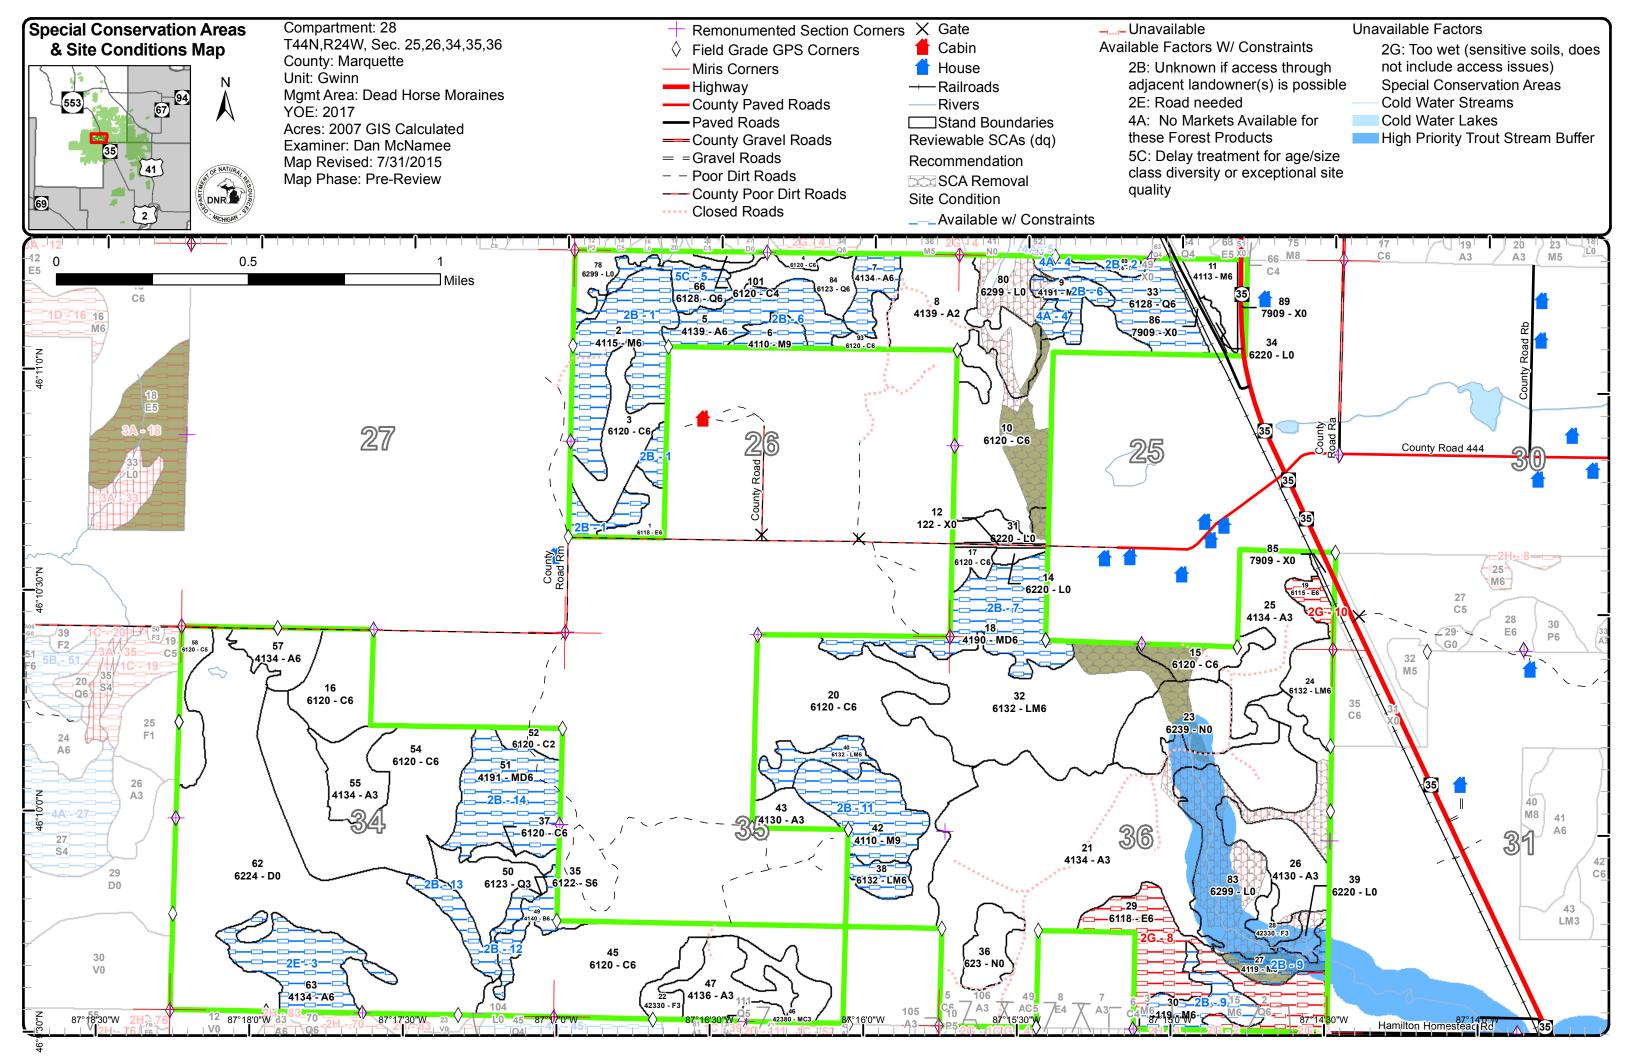

# **Additional Compartment Information:**

The following reports from the Inventory are attached:

Total Acres by Cover Type and Age Class
Cover Type by Harvest Method
Proposed Treatments – No Limiting Factors
Proposed Treatments – With Limiting Factors
Stand Details (Forested and Nonforested)
Dedicated and Proposed Special Conservation Areas
Site Condition Details

The following information is displayed, where pertinent, on the attached compartment maps:

Base feature information, stand boundaries, cover types, and numbers Proposed treatments

Site condition boundaries

<sup>\*</sup>Due to limitations in the current Site Conditions Analysis tool, all nonforested acres are considered available. Future development will enable analysis of nonforested types.

| Site<br>No.                                                                                                                                                                                                                                                                                                                                                                                                                                                                                                                                                                                                                                                                                                                                                                                                                                                                                                                                                                                                                                                                                                                                                                                                                                                                                                                                                                                                                                                                                                                                                                                                                                                                                                                                                                                                                                                                                                                                                                                                                                                                                                                    | Dominant Site Cond Availability | Dominant Site Condition | Acres | Other Site Condition | Other Site Condition | Other Site Condition | Other Site Condition |  |  |  |  |
|--------------------------------------------------------------------------------------------------------------------------------------------------------------------------------------------------------------------------------------------------------------------------------------------------------------------------------------------------------------------------------------------------------------------------------------------------------------------------------------------------------------------------------------------------------------------------------------------------------------------------------------------------------------------------------------------------------------------------------------------------------------------------------------------------------------------------------------------------------------------------------------------------------------------------------------------------------------------------------------------------------------------------------------------------------------------------------------------------------------------------------------------------------------------------------------------------------------------------------------------------------------------------------------------------------------------------------------------------------------------------------------------------------------------------------------------------------------------------------------------------------------------------------------------------------------------------------------------------------------------------------------------------------------------------------------------------------------------------------------------------------------------------------------------------------------------------------------------------------------------------------------------------------------------------------------------------------------------------------------------------------------------------------------------------------------------------------------------------------------------------------|---------------------------------|-------------------------|-------|----------------------|----------------------|----------------------|----------------------|--|--|--|--|
| 1 Available 2B: Unknown if access 67 Unspecified Unspe |                                 |                         |       |                      |                      |                      | Unspecified          |  |  |  |  |
| Comments:  Access has been granted in the past through Dupey lands (west side). Possible access also through Carlyon lands (east side).                                                                                                                                                                                                                                                                                                                                                                                                                                                                                                                                                                                                                                                                                                                                                                                                                                                                                                                                                                                                                                                                                                                                                                                                                                                                                                                                                                                                                                                                                                                                                                                                                                                                                                                                                                                                                                                                                                                                                                                        |                                 |                         |       |                      |                      |                      |                      |  |  |  |  |
| 2 Available 2B: Unknown if access 4 Unspecified Unspec |                                 |                         |       |                      |                      |                      | Unspecified          |  |  |  |  |
|                                                                                                                                                                                                                                                                                                                                                                                                                                                                                                                                                                                                                                                                                                                                                                                                                                                                                                                                                                                                                                                                                                                                                                                                                                                                                                                                                                                                                                                                                                                                                                                                                                                                                                                                                                                                                                                                                                                                                                                                                                                                                                                                | Comments: Wet stand.            |                         |       |                      |                      |                      |                      |  |  |  |  |