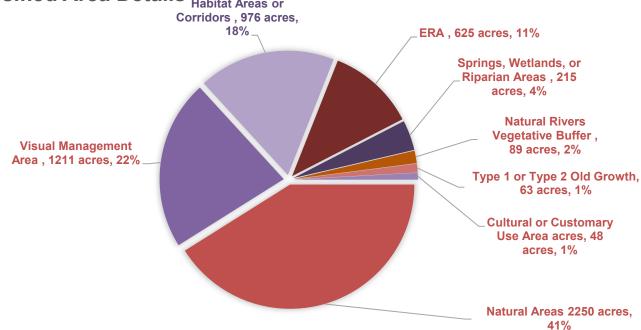

# Summary and details on recommendations for the review of Unclassified Special Conservation Areas Roscommon Forest Management Unit

| MEN    | OF NATURAL PRO |  |
|--------|----------------|--|
| DEPART | DNR            |  |
| \      | MICHIGAN       |  |