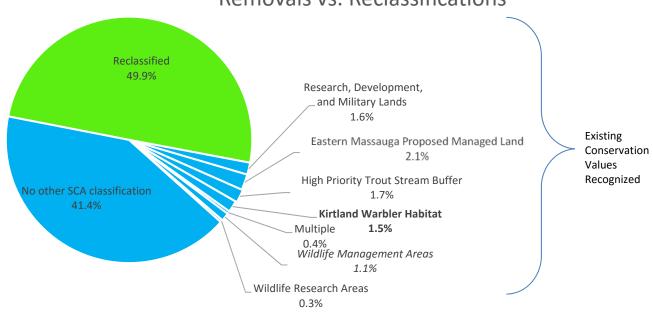

# Summary and details on recommendations for the review of Unclassified Special Conservation Areas Roscommon Forest Management Unit

| MEN    | OF NATURAL PRO |  |
|--------|----------------|--|
| DEPART | DNR            |  |
| \      | MICHIGAN       |  |