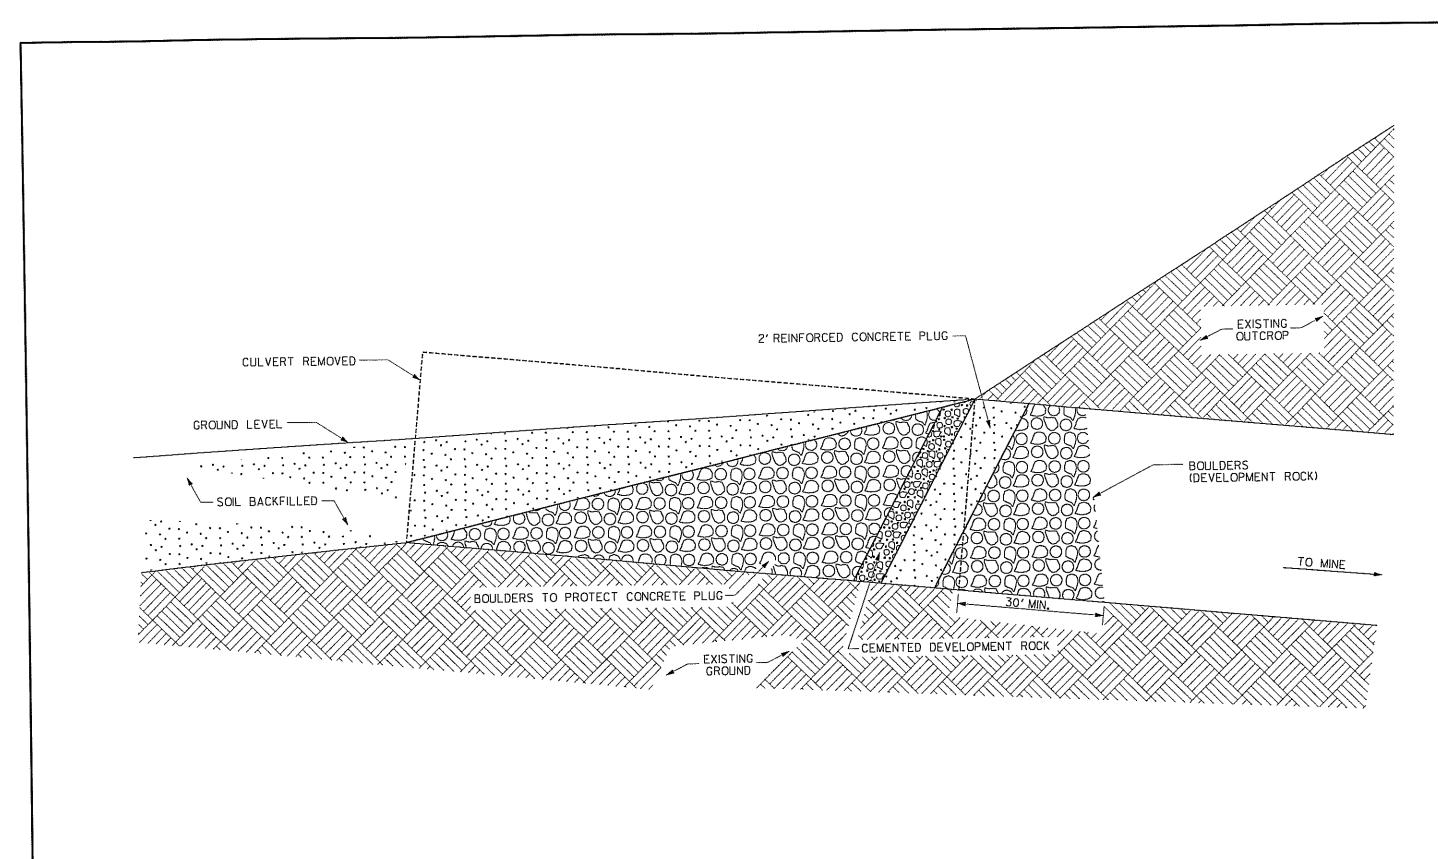

### 1 Portal Abandonment Description

As part of the Mine Reclamation Plan, the mine portal abandonment will be performed in the following manner:

- The portal installed to provide access to the decline during mine operations will be removed.
- Boulders of development rock will be placed inside the portal a distance of approximately 30 feet from the portal entry (Figure 1).
- A two foot thick plug of concrete will be installed over the face of the development rock boulders. At the top where the installation joins with the natural outcrop at ground level, rock pieces from the outcrop will be embedded to a depth of two feet below grade level (Figure 1).
- Once the concrete is set and the portal plug is complete, backfilling with clean fill of the area up to the surrounding area grade level will be performed.