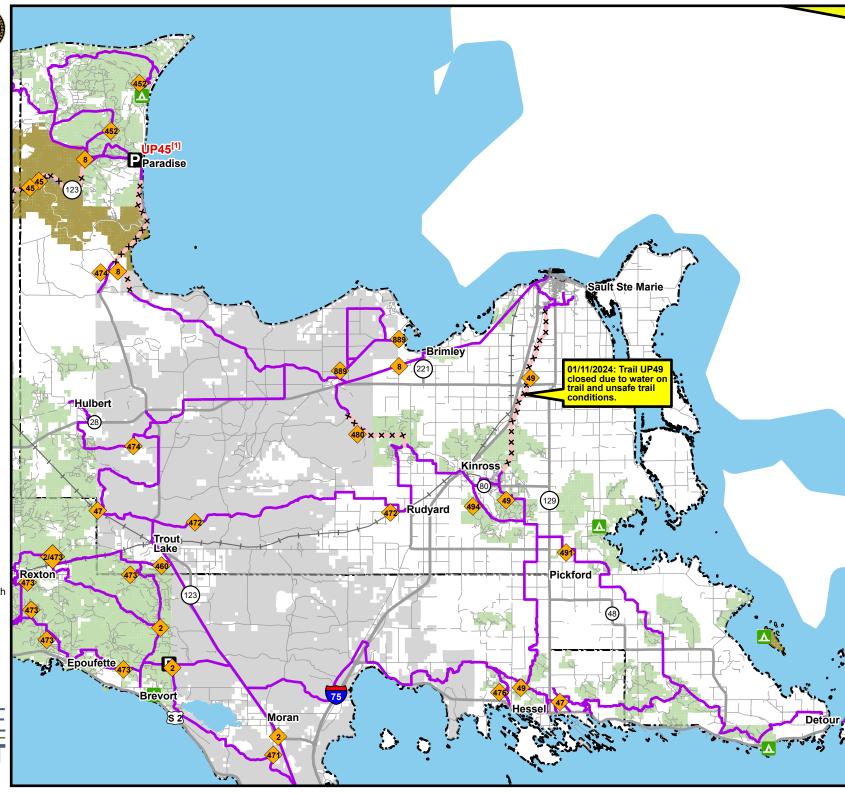

## **Snowmobile Trails** Chippewa County

Updated: 02/23/2024

0 1 2 Miles

Parking lot

Ctate forces

▲ State forest campground

**X** Temporarily closed trail

Snowmobile trail

— Highway

— Paved road

- Gravel or dirt road

→ Railroad

State forest land

State park

Federal land

Lakes and rivers

Parking
UP45<sup>[1]</sup> Southside of M-123, West of Int with North Beaver Rd

**UP489**<sup>[2]</sup> South Turkey Farm Rd, North of Glen Cove Rd

UP493<sup>[3]</sup> East Side of Maxton Rd, NE of Maxton Cut Across Rd

UP510<sup>[4]</sup> North Side of Bass Cove Rd

RIDE RIGHT

Michigan.gov/Snowmobiling