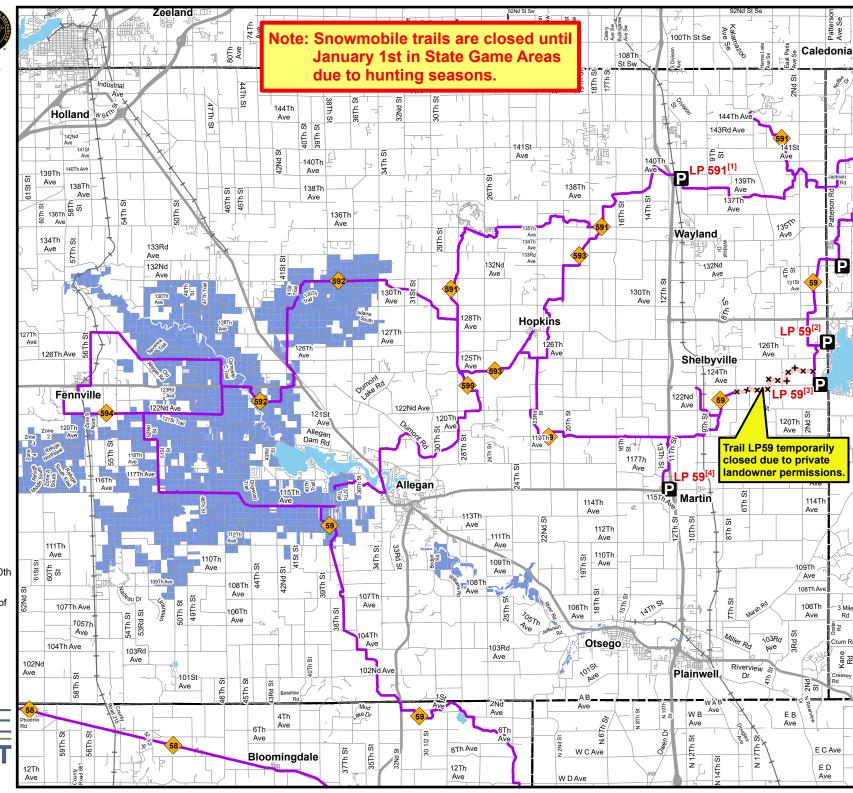

## **Snowmobile Trails** Allegan County

Updated: 12/12/2024

Miles
Parking lot

Parking lot

Temporarily closed trail

Snowmobile trail

HighwayPaved road

Gravel or dirt road

+ Railroad

State park

State wildlife land

Lakes and rivers

**LTJ** County boundary

Parking LP591<sup>[1]</sup> Located east of US-131 on 11th St. south of intersection with 140th

11th St. south of intersection with 140t Ave.

LP59<sup>[2]</sup> Located on 127th Ave. east of 1st St.

LP59<sup>[3]</sup> Gun Lake County Boating Access Site located on 124th Ave.

LP59<sup>[4]</sup> Located west of US-131 on 116th Ave. west of 12th St.